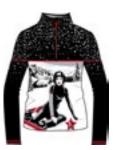

99.black/red

278.navy/red

This innovative multifunctional technical knitted jacket is an absolute novelty in the panorama of outerwear! The top layer in Dhtech jacquard knit fabric is breathable and waterproof thanks to a special insulating membrane and guarantees warmth and lightness with the least thickness for comfort and freedom of movement even in extreme cold conditions! A concentrate of style, functionality and innovation. Very feminine "SKI VIP" jacquard.