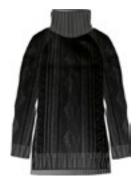

#### Diana N4 6353

Half zip DHtech KNITWEAR - REGULAR FIT

140.navy/white

193.dark grey/white

Thermoregulating knitted half zip in DHtech Knitwear with "Iconic Norway" jacquard. This item protects body from extreme cold allowing optimum moisture evaporation, it is light, soft, anti-pilling. Total easy care.

#### Earth N4 6354

Turtleneck DHtech KNITWEAR - REGULAR FIT

108.black/white

193.dark grey/white

140.navy/white

Thermoregulating turtleneck in DHtech Knitwear with "Iconic Norway" jacquard. This item guarantees great breathability and keeps the body temperature constant, it is moreover antipilling, and wear-resistant. Total easy-care.