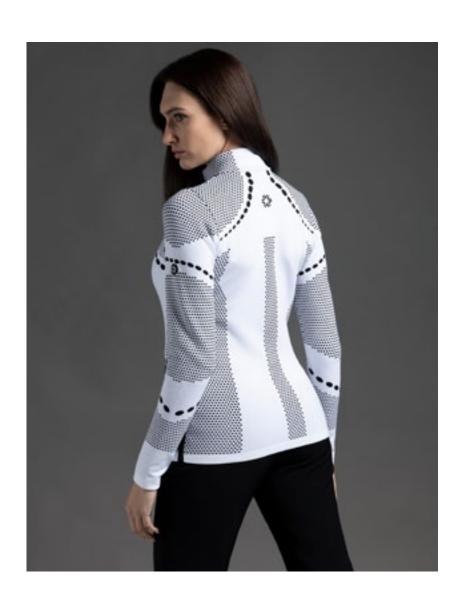

ack/biscuit

Shaped headband made of technical fabric DHtech 400, insulating and breathable. It protects the sensitive areas like forehead and ears from sudden changes of temperature. Thanks to its hypoallergenicity the material does not irritate the skin and is very comfortable. The refined "Stratospheric" jacquard makes it a very feminine and glamorous accessory.

## **Margit N5 4330**

Snow boots cover DHtech 400

















Covers for ski boots made in DHtech 400 with outstanding "Stratospheric" jacquard.

These super functional and practical to put covers allow you to change the look of your snow boots whenever you want! Combine them with your favourite midlayers! Water repellent, resistant, machine washable, dry quickly.

# Stylish Relief: A balance of style and functionality.





Maia N4 6405 DHtech 240



Maia N4 6405 DHtech 240



Medea N4 6407 DHtech 400



Medea N4 6407 DHtech 400



Metis N4 6411 DHtech 400 Ovality 3D



Metis N4 6411 DHtech 400 Ovality 3D



Mneme N4 6415 DHtech 400 Ovality 3D



Miranda N4 6414 DHtech 400 Ovality 3D



Minerva N4 6412 DHtech 400 Ovality 3D



Mira N4 6413 DHtech 400 Ovality 3D



Melissa N4 6408 DHtech 400



Melissa N4 6408 DHtech 400



Half zip DHtech 240 - REGULAR FIT















151.dark grey/black

Short zipper thermal undersuit in DHtech 240 with a young and transversal "Stylish Relief" design. Breathable, insulating, antibacterial, hypoallergenic.

#### Medea N4 6407

Full zip DHtech 400 - TIGHT FIT



















91.white/black



151.dark grey/black

Thermoregulating knitted full zip with pockets made of