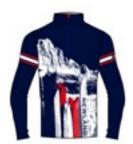

#### Diana N4 6353

Half zip DHtech KNITWEAR - REGULAR FIT

140.navy/white

193.dark grey/white

Thermoregulating knitted half zip in DHtech Knitwear with "Iconic Norway" jacquard. This item protects body from extreme cold allowing optimum moisture evaporation, it is light, soft, anti-pilling. Total easy care.