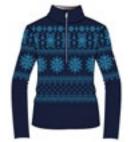

# DHTECH 400

DHtech 400°, patent pending, is the more insulating DHtech fabric, it weighs 400 gr/sqm but its distinctive compactness makes it unparalleled for elasticity, comfort and fit, like a second skin. The ability to control the body temperature and the thermal insulation is at the highest levels allowing the athlete to do sports in situations of harsh climate or enjoy the outdoors, even in humidity and wind conditions. It infact gives the best in the largest range of climates: as half zip for winter sports, in direct contact with skin or over a technical underwear; as technical sweatshirt to be worn in any condition you want, in order to avoid humidity, wind, repentine temperature changes. It is in fact able to maintain body temperature constant even in case of big temperature changes, such as the transition from a closed environment to outdoors, thus avoiding the unpleasant feeling of chills. In particular the process in "tubico" makes possible, to create an air-casing between the two layers of the weaving, that enhances the thermic insulation of the material. DHtech 400 is also unique for graphical offering of millimetric precision obtained by a skilful handwork jacquard.

65%PP - 33%PA - 2%EA Weight: 400 smq Temperature: -10 + 25 °C The particular openwork weave of this special DHtech 400°, has a breathable power doubled than the already high breathability of a traditional DHtech 400 fabric. This material allows us to create high-performance technical sweatshirts for intense active sports, consenting an instantaneous evaporation of sweat, key to the continued perception of wellbeing and dryness, and consequently, of heating during winter sports.