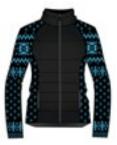

0



Elice N4 6359 DHtech 400 - Padding PrimaLoft\*



Eris N4 6361 DHtech 240



Esther N4 6362 DHtech 400



Esther N4 6362 DHtech 400



Euporia N4 6363 DHtech 400



Euride N4 6364 DHtech 400



Europa N4 6365 DHtech 400



Filli N4 6370 Wool Knitwear



Frostia N4 6375 Merintech



Flia N4 6372 Merintech



Fay N4 6367 DHtech 400



Fenix N4 6368 DHtech 400



Flora N4 6373 Merintech

Eos N4 6357 Jumpsuit DHtech 400 - TIGHT FIT



















Jumpsuit with long zip entirely realized in DHtech 400 with "Psychedelic tradition" jacquard all over. It's the winter garment par excellence. It allows to do any sport activity in the cold with the best performance without sacrificing your femininity.

## Elice N4 6359

Jacket DHtech 400 and Padding PrimaLoft® - REGULAR FIT



















164.black/turquoise

An innovative and multifunctional midlayer with padded inserts of a sporty-chic result. With its two cores this garment is adaptable to any need, to mountain hiking as well as to a city walk, the iconic "Psychedelic tradition" jacquard in DHtech 400 makes it a trendy and feminine garment with a timeless style. Breathable, insulating, hypoallergenic, antibacterial, ecological, easy care.

Eris N4 6361

Half zip DHtech 240 - REGULAR FIT



















137.fuchsia/white

164.black/turquoise

135.bluette/white 108.black/white

Thermal t-neck 1/2 zip in DHtech 240, embellished with a composite and refined "Psychedelic tradition" jacquard on front. Breathable, thermoregulating, hypoallergenic, antibacterial.

137.fuchsia/white

#### **Esther N4 6362**

Half zip DHtech