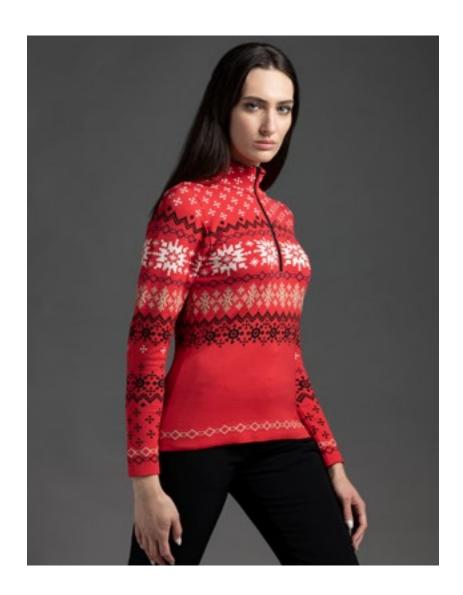

Adamantea N4 6306

Half zip DHtech 400 - TIGHT FIT

278.navy/red

99.black/red

153.red/black

120.white/red

Thermoregulating T-neck 1/2 zip made of DHtech 400 with "SKI VIP" jacquard all over to enhance femininity in every occasion, sport or mundane event . Breathable, insulating, hypoallergenic, antibacterial.

# Afrodite N4 6310

Half zip DHtech 400 - TIGHT FIT

Thermoregulating T-neck 1/2 zip made of DHtech 400 with "SKI VIP" jacquard to enhance femininity in every occasion, sport or mundane event . Breathable, insulating, hypoallergenic, antibacterial. Featuring a Newland logo zipper.