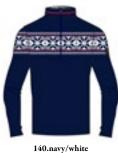

#### Diana N4 6353

Half zip DHtech KNITWEAR - REGULAR FIT

140.navy/white

193.dark grey/white

Thermoregulating knitted half zip in DHtech Knitwear with "Iconic Norway" jacquard. This item protects body from extreme cold allowing optimum moisture evaporation, it is light, soft, anti-pilling. Total easy care.