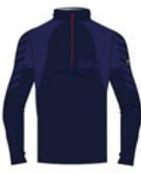

. Antibacterial, hypoallergenic, easy care.



















108.black/white

Technical half zip in DHtech 400 + DHtech Full 3D Power on sleeves. The exclusive new processing allows for greater insulation of the garment, while maintaining great breathability, thermoregulation and extreme comfort. Sporty "Ski Trek" jacquard with color contrast.

Lion N3 3946

Full zip DHtech 400 - TIGHT FIT



















279.black/neon 278

278.navy/red

108.black/white

Technical full zip in DHtech 400 + DHtech Full 3D Power on sleeves. The exclusive new processing allows for greater insulation of the garment, while maintaining great breathability, thermoregulation and extreme comfort. Sporty "Ski Trek" jacquard with color contrast.

Loge N3 3948

Half zip DH<br/>tech 400 - TIGHT FIT



















229.grey/black 285.navy/blue royal

158.grey/white

Thermal short zip in DHtech 400, it provides high breathability, thermoregulation and warmth. It combines the incomparable technical characteristics of the fabric with a timeless "Ski Trek" jacquard. Antibacterial, hypoallergenic, easy care.

#### Mercury N3 3949

Full zip DHtech 400 - TIGHT FIT



















285.navy/blue royal

158.grey/white

122

Thermal full zip midlayer in DHtech 400 with pockets, it provides high breathability, thermoregulation and warmth. It combines the incomparable technical characteristics of the fabric with a timeless "Ski Trek" jacquard. Antibacterial, hypoallergenic, easy care.



## Metropolitan Dynamics: The revolution of feeling good.





Enea N3 3880 Merintech



Anthony N3 3874 Merintech



Hy