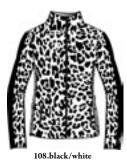

# **Aurora N4 6330**

Hoodie DHtech 400 - RELAXED FIT

260.ice grey/white

143.pearl grey/white

108.black/white

Technical hoodie in DHtech 400 with pockets, it guarantees great breathability and keeps the body temperature constant. It combines the incomparable technical characteristics of the fabric with a fine jacquard. Multifunctional garment perfect for all kind of outdoor or city activities.