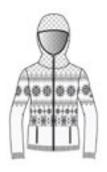

# Despina N4 6350

Hoodie DHtech 400 - TIGHT FIT

276.black/golden bronze

153.red/black

233.navy/golden bronze

136.dark grey/pearl grey

Hoodie made of DHtech 400 with full zip and pockets, it guarantees great breathability and keeps the body temperature constant. It combines the incomparable technical characteristics of the fabric with an original and fashionable norwegian jacquard. Multifunctional garment perfect for any kind of outdoor or city activities.