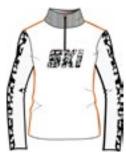

#### Jasmine N2 1000

Half zip DHtech 400 - TIGHT FIT

135.bluette/white

137.fuchsia/white

231 acid green/white

Thermoregulating t-neck 1/2 zip in DHtech 400. This refined Sweater combines the incomparable technical characteristics of the fabric to a unique and fashionable "My girl" design.

#### Mulan N2 1002

Sweater DHtech 400 - TIGHT FIT

278.navy/red

99.black/red

153.red/black

120.white/red

Thermoregulating T-neck 1/2 zip made of DHtech 400, "My girl" jacquard all over. Breathable, insulating, hypoallergenic, antibacterial. Perfect for sport and every occasion.