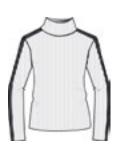

#### Clio N4 6345

Turtleneck DHtech knitwear - REGULAR FIT

Thermoregulating turtleneck in DHtech Knitwear with cable stitch and "Jewel" jacquard. It guarantees great breathability and keeps the body temperature constant, it is moreover antipilling, and wear-resistant. Total easy-care.

#### Earth N4 6354

Turtleneck DHtech KNITWEAR - REGULAR FIT

108.black/white

193.dark grey/white

140.navy/white

Thermoregulating turtleneck in DHtech Knitwear with "Iconic Norway" jacquard. This item guarantees great breathability and keeps the body temperature constant, it is moreover antipilling, and wear-resistant. Total easy-care.