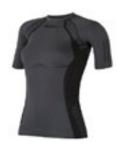

# DHTECH 240

It is the thinnest of DHtech set. It's the perfect fabric to realize a technical underwear or very light and very performant second layers, that's why such a wide range of use. The special working of the garments magnifies the stretch characteristic of the material making it a valuable insulating and thermoregulating tool to wear in contact with skin or on a PP first layer. It 'also perfect in combination with a full zip sweatshirt in DHtech 400 to enhance its insulating power and face any challenge in cold conditions. A big plus of this knitted fabric is the possibility to work it in jacquard way, creating garments of taste from time to time innovative or traditional but in each case unique for performance.

65%PP - 33%PA - 2%EA Weight: 240 smq Temperature: -10 + 25 °C