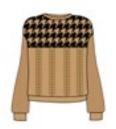

#### Jade N4 6269

Hoodie DHtech 400 - TIGHT FIT

140.navy/white

276.black/golden bronze

Hoodie full zip in DHtech 400, it guarantees great breathability and keeps the body temperature constant. It combines incomparable technical characteristics of the fabric with the innovative Animalier jacquard. Multifunctional garment perfect for any kind of outdoor or city activities.