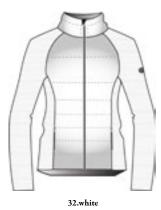

5432 DHtech Full 3D Power\*



Venus N4 6465 DHtech Full 3D Power\*



Blanca N4 6226 DHtech Knitwear



Brielle N4 6227 DHtech Knitwear



Brooklyn N4 6228 DHtech Knitwear



Candice N4 6232 DHtech 400



Carol N4 6233 Stretch Technical Fabric



Lea N4 6289 DHtech 400

Agathe N4 6200

Jacket DHtech 400 and Padding PrimaLoft® - REGULAR FIT





















A hooded padded jacket, hybrid and multifunctional with DHtech Full 3D Power inserts.

With its great versatility this Item is adaptable to any need, to mountain hiking as well as a city walk. Insulating, breathable, wind-proof and humidity-resistant, it is an irreplaceble style to face winter, always ensuring comfort and refined style.

#### **Aitana N4 6201**

Jacket DHtech 400 and Padding PrimaLoft® - REGULAR FIT



















8.navy



11.red

An innovative and multifunctional midlayer made of Dhtech Full 3D Power with padded inserts of a sporty-chic result. With its two cores this Item is adaptable to any need, to mountain hiking as well as a city walk .

#### Senales N4 5430

Full zip DHtech Full 3D Power\* - REGULAR FIT































Technical sweatshirt made of DHtech FULL 3D Power\*. Thanks to the special structure of the knit fabric with super stretch system of chambers and channels it provides higher thermal insulation, breathability and extreme comfort. The most transversal style of the collection, able to adapt to travels, urban and outdoors.

Sestriere N4 5432

Hoodie DHtech Full 3D Power® - REGULAR FIT































88

Hooded technical sweatshirt made of DHtech