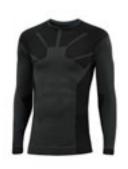

# DHTECH 400

DHtech 400°, patent pending, is the more insulating DHtech fabric, it weighs 400 gr/sqm but its distinctive compactness makes it unparalleled for elasticity, comfort and fit, like a second skin. The ability to control the body temperature and the thermal insulation is at the highest levels allowing the athlete to do sports in situations of harsh climate or enjoy the outdoors, even in humidity and wind conditions. It infact gives the best in the largest range of climates: as half zip for winter sports, in direct contact with skin or over a technical underwear; as technical sweatshirt to be worn in any condition you want, in order to avoid humidity, wind, repentine temperature changes. It is in fact able to maintain body temperature constant even in case of big temperature changes, such as the transition from a closed environment to outdoors, thus avoiding the unpleasant feeling of chills. In particular the process in "tubico" makes possible, to create an air-casing between the two layers of the weaving, that enhances the thermic insulation of the material. DHtech 400 is also unique for graphical offering of millimetric precision obtained by a skilful handwork jacquard.

65%PP - 33%PA - 2%EA Weight: 400 smq Temperature: -10 + 25 °C The particular openwork weave of this special DHtech 400°, has a breathable power doubled than the already high breathability of a traditional DHtech 400 fabric. This material allows us to create high-performance technical sweatshirts for intense active sports, consenting an instantaneous evaporation of sweat, key to the continued perception of wellbeing and dryness, and consequently, of heating during winter sports.