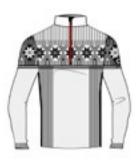

# ICONIC NORWAY: Timeless re-interpreted classics.

Demetra N4 6348 DHtech 400

Desdemona N4 6349 DHtech 400

Despina N4 6350 DHtech 400

Diadema N4 6352 DHtech PURE

Diana N4 6353 DHtech Knitwear

276.black/golden bronze

153.red/black

233.navy/golden bronze

136.dark grey/pearl grey

Refined and feminine short zipper made in DHtech 400 with a multicolor "Iconic Norway" jacquard. A highly artisanal technique to obtain a unique garment for technical characteristics and look. Perfect for the city and for the ski tracks as well.