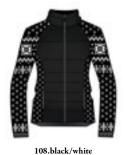

# **Aurora N4 6330**

Hoodie DHtech 400 - RELAXED FIT

260.ice grey/white

143.pearl grey/white

108.black/white

Technical hoodie in DHtech 400 with pockets, it guarantees great breathability and keeps the body temperature constant. It combines the incomparable technical characteristics of the fabric with a fine jacquard. Multifunctional garment perfect for all kind of outdoor or city activities.

# **Jiselle N4 6104**

Turtleneck DHtech PURE - REGULAR FIT

108.black/white

91,white/black

145.black/biscuit

Thermoregulating T-neck 1/2 zip realized in DHtech Pure. Light and functional it is breathable, antibacterial, anallergenic and comfortable. Refined logo inlay work.

# Cassandra N4 6336

Knitted hoodie with lining in faux-fur - REGULAR FIT

108.black/white

91.white/black

Elegant hoodie jacked, made in DHtech Velour with lining in faux-fur characterized by a high thermoregulating, insulating and very protective performance. Regular fit Sweater with "Jewel" jacquard all over and rounded back border.