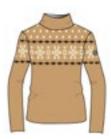

. Highly insulating and breathable.

108.black/white

**Hamal N5 4320** 

Snow boots cover DHtech 400







Covers for ski boots made in DHtech 400 with refined "Psychedelictradition" jacquard.

91.white/black 108.black/white

135.bluette/white

These super functional and practical to apply covers allow you to change the look of your snow boots whenever you want! Combine them with your favourite midlayers! Water repellent, resistant, machine washable, dry quickly.

40

# Stratospheric: A temporal short-circuit between past and future.





Hera N4 6378 DHtech 400 - Padding PrimaLoft\*



Hermione N4 6379 DHtech 400 - Padding PrimaLoft\*



Ida N4 6380 DHtech 400 - Padding PrimaLoft\*



Idra N4 6381 DHtech 400 - Padding PrimaLoft\*

#### STRATOSPHERIC LINE



Ifigenia N4 6382 DHtech 240



Igea N4 6383 DHtech 240



Inanna N4 6384 DHtech 240



Io N4 6386 DHtech 400



Irene N4 6387 DHtech 400



Iole N4 6388 DHtech 400



Iride N4 6389DHtech 400



Lisitea N4 6396 DHtech KNITWEAR



Lullaby N4 6397 DHtech KNITWEAR



Lyra N4 6398 DHtech KNITWEAR



Larissa N4 6390 DHtech 400



Leda N4 6393 DHtech 400 + DHtech 240



Libra N4 6394 Technical fabric + DHtech 400



Lavinia N4 6392 DHtech 400



Lilith N4 6400 WOOL KNITWEAR



Lilith N4 6400 WOOL KNITWEAR



Lissandra N4 6402 WOOL KNITWEAR



Lissandra N4 6402 WOOL KNITWEAR



Lucilla N4 6403 DHtech SOFT RELIEF



Lucilla N4 6403 DHtech SOFT RELIEF



Lux N4 6404 DHtech SOFT RELIEF



Lux N4 6404
DHtech SOFT RELIEF



Hera N4 6378

Padded Jacket DHtech 400 and DHtech Supreme WX - REGULAR



















145.black/biscuit