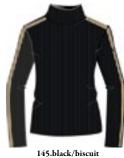

Lux N4 6404
DHtech SOFT RELIEF

Hera N4 6378

Padded Jacket DHtech 400 and DHtech Supreme WX - REGULAR

145.black/biscuit

This padded jacket with hood is an absolute novelty in the panorama of outerwear! The DHtech Supreme WX patented fabric with "Stratospheric" jacquard all over is breathable and waterproof thanks to the presence of a technical membrane 10000 water column resistant, while the PrimaLoft\* Gold padding guarantees warmth and lightness and makes this innovative jacket an exceptional product in cold conditions! A concentrate of style, functionality and innovation.

## Hermione N4 6379

Padded Jacket DHtech 400 + DHtech Supreme WX **REGULAR FIT** 

145.black/biscuit

This multifunctional padded jacket is an absolute novelty in the panorama of outerwear! The DHtech Supreme WX patented fabric with "Stratospheric" jacquard all over is breathable and waterproof thanks to the presence of a technical membrane 10000 water column resistant, while the PrimaLoft\* Gold padding guarantees warmth and lightness and makes this innovative jacket an exceptional product in cold conditions! A concentrate of style, functionality and innovation.

#### Idra N4 6381

Jacket DHtech 400 and Padding PrimaLoft® - REGULAR FIT

91.white/black

145.black/biscuit

An innovative and multifunctional midlayer with "Stratospheric" jacquard on sleeves and padded inserts of a sporty-chic result. With its two cores this Item is adaptable to any need, to mountain hiking as well as a city walk. Breathable, insulating, hypoallergenic, antibacterial, ecological, easy care.