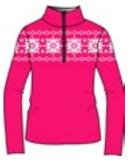

p entirely realized in DHtech 400 with "Psychedelic tradition" jacquard all over. It's the winter garment par excellence. It allows to do any sport activity in the cold with the best performance without sacrificing your femininity.

## Elice N4 6359

Jacket DHtech 400 and Padding PrimaLoft® - REGULAR FIT



















164.black/turquoise

An innovative and multifunctional midlayer with padded inserts of a sporty-chic result. With its two cores this garment is adaptable to any need, to mountain hiking as well as to a city walk, the iconic "Psychedelic tradition" jacquard in DHtech 400 makes it a trendy and feminine garment with a timeless style. Breathable, insulating, hypoallergenic, antibacterial, ecological, easy care.

Eris N4 6361

Half zip DHtech 240 - REGULAR FIT



















137.fuchsia/white

164.black/turquoise

135.bluette/white 108.black/white

Thermal t-neck 1/2 zip in DHtech 240, embellished with a composite and refined "Psychedelic tradition" jacquard on front. Breathable, thermoregulating, hypoallergenic, antibacterial.

137.fuchsia/white

#### **Esther N4 6362**

Half zip DHtech 400 - TIGHT FIT



Thermoregulating t-neck 1/2 zip in DHtech 400. This refined Sweater combines the incomparable technical characteristics of the fabric to a unique and fashionable "Psychedelic tradition" jacquard.

135.bluette/white

108.black/white



Thermoregulating knitted full zip with pockets, made of DHtech 400. The exclusive "Psychedelic tradition" jacquard makes this item unique for technical features and design. It's ideal as a second layer for any type of physi