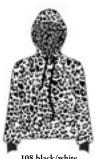

# **Aurora N4 6330**

Hoodie DHtech 400 - RELAXED FIT

260.ice grey/white

143.pearl grey/white

108.black/white

Technical hoodie in DHtech 400 with pockets, it guarantees great breathability and keeps the body temperature constant. It combines the incomparable technical characteristics of the fabric with a fine jacquard. Multifunctional garment perfect for all kind of outdoor or city activities.