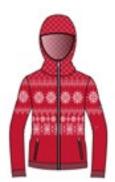

# **Aurora N4 6330**

Hoodie DHtech 400 - RELAXED FIT

260.ice grey/white

143.pearl grey/white

108.black/white

Technical hoodie in DHtech 400 with pockets, it guarantees great breathability and keeps the body temperature constant. It combines the incomparable technical characteristics of the fabric with a fine jacquard. Multifunctional garment perfect for all kind of outdoor or city activities.