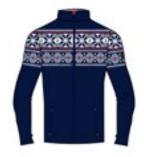

# ICONIC NORWAY: Timeless re-interpreted classics.

Demetra N4 6348 DHtech 400

Desdemona N4 6349 DHtech 400

Despina N4 6350 DHtech 400

Diadema N4 6352 DHtech PURE

Diana N4 6353 DHtech Knitwear

276.black/golden bronze

153.red/black

233.navy/golden bronze

136.dark grey/pearl grey

Refined and feminine short zipper made in DHtech 400 with a multicolor "Iconic Norway" jacquard. A highly artisanal technique to obtain a unique garment for technical characteristics and look. Perfect for the city and for the ski tracks as well.