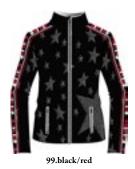

Auriga N4 6328 DHtech 400

Alya N4 6314 DHtech 400

Amalthea N4 6315 DHtech 400

Aquila N4 6318 DHtech 400 Ovality 3D Merintech band

Artemis N4 6322 DHtech 400

Acaia N4 6300

Padded jacket DHtech 400 - REGULAR FIT

99.black/red

278.navy/red

This innovative multifunctional technical knitted jacket is an absolute novelty in the panorama of outerwear! The top layer in Dhtech jacquard knit fabric is breathable and waterproof thanks to a special insulating membrane and guarantees warmth and lightness with the least thickness for comfort and freedom of movement even in extreme cold conditions! A concentrate of style, functionality and innovation. Very feminine "SKI VIP" jacquard.