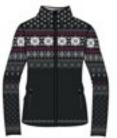

# ICONIC NORWAY: Timeless re-interpreted classics.

Demetra N4 6348 DHtech 400

Desdemona N4 6349 DHtech 400

Despina N4 6350 DHtech 400

Diadema N4 6352 DHtech PURE

Diana N4 6353 DHtech Knitwear

276.black/golden bronze

153.red/black

233.navy/golden bronze

136.dark grey/pearl grey

Refined and feminine short zipper made in DHtech 400 with a multicolor "Iconic Norway" jacquard. A highly artisanal technique to obtain a unique garment for technical characteristics and look. Perfect for the city and for the ski tracks as well.

#### Desdemona N4 6349

Full zip DHtech 400 - TIGHT FIT

276.black/golden bronze

153.red/black

233.navy/golden bronze

136.dark grey/pearl grey

Thermoregulating knitted full zip with pockets, made of DHtech 400. The exclusive "Iconic Norway" jacquard makes this item unique for technical features and design. It's ideal as a second layer for any type of physical activity in the cold.