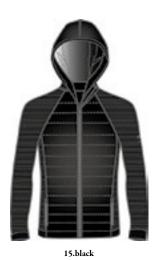

y, thermoregulation and warmth. It combines the incomparable technical characteristics of the fabric with a timeless "Ski Trek" jacquard. Antibacterial, hypoallergenic, easy care.

#### Mercury N3 3949

Full zip DHtech 400 - TIGHT FIT



















285.navy/blue royal

158.grey/white

122

Thermal full zip midlayer in DHtech 400 with pockets, it provides high breathability, thermoregulation and warmth. It combines the incomparable technical characteristics of the fabric with a timeless "Ski Trek" jacquard. Antibacterial, hypoallergenic, easy care.



## Metropolitan Dynamics: The revolution of feeling good.





Enea N3 3880 Merintech



Anthony N3 3874 Merintech



Hyperion N3 3936 DHtech Full 3D Power



Icarus N3 3937 DHtech 400 - Padding PrimaLoft®

**Airton N3 3800** 















8.navy

A hooded padded jacket, hybrid and multifunctional with DHtech Full 3D Power inserts.

With its great versatility this Item is adaptable to any need, to mountain hiking as well as a city walk. Insulating, breathable, wind-proof and humidity-resistant, it is an irreplaceble style to face winter, always ensuring comfort and refined style.

#### Alex N3 3801

Jacket DH<br/>tech Full 3D Power - Padding Prima Loft $^\circ$  Gold - Water<br/>proof technical fabric REGULAR FIT















8.navy

An innovative and multifunctional midlayer made of DHtech Full 3D Power with padded inserts of a sporty-chic result. With its two cores this Item is adaptable to any need, to mountain hiking as well as a city walk.

























125

Technical sweatshirt with pockets made of DHt