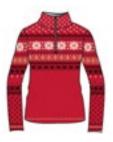

Adamantea N4 6306

Half zip DHtech 400 - TIGHT FIT

278.navy/red

99.black/red

153.red/black

120.white/red

Thermoregulating T-neck 1/2 zip made of DHtech 400 with "SKI VIP" jacquard all over to enhance femininity in every occasion, sport or mundane event . Breathable, insulating, hypoallergenic, antibacterial.

## Adhara N4 6307 Full zip DHtech 400 - TIGHT FIT

153.red/black

120.white/red

Full zip Sweater with pockets, made in DHtech 400. The exclusive jacquard "SKI VIP" makes this garment unique for technical features and design. It is ideal as a second layer for any kind of physical activity in the cold.

# Afrodite N4 6310

Half zip DHtech 400 - TIGHT FIT

Thermoregulating T-neck 1/2 zip made of DHtech 400 with "SKI VIP" jacquard to enhance femininity in every occasion, sport or mundane event . Breathable, insulating, hypoallergenic, antibacterial. Featuring a Newland logo zipper.

153.red/black

Refined and feminine full zip with pockets made in DHtech 400 with jacquard "SKI VIP" on sleeves. An highly artisanal technique to obtain a unique garment for technical characteristics and look. Perfect for the city and for the ski tracks as well.