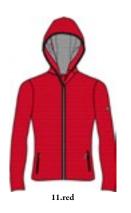

acket DHtech 400 and Padding PrimaLoft® - REGULAR FIT



















8.navy



11.red

An innovative and multifunctional midlayer made of Dhtech Full 3D Power with padded inserts of a sporty-chic result. With its two cores this Item is adaptable to any need, to mountain hiking as well as a city walk .

#### Senales N4 5430

Full zip DHtech Full 3D Power\* - REGULAR FIT































Technical sweatshirt made of DHtech FULL 3D Power\*. Thanks to the special structure of the knit fabric with super stretch system of chambers and channels it provides higher thermal insulation, breathability and extreme comfort. The most transversal style of the collection, able to adapt to travels, urban and outdoors.

Sestriere N4 5432

Hoodie DHtech Full 3D Power® - REGULAR FIT































88

Hooded technical sweatshirt made of DHtech FULL 3D Power\*. Thanks to the special structure of the fabric with super stretch system of chambers and channels it provides higher thermal insulation, breathability and extreme comfort. Lightly short style, with inserts in contrast color on shoulders and sides; a multifunctional style able to adapt to the many different situations of life both urban and outdoor.

#### Camille N4 6230

Hoodie DHtech Full 3D Power® - REGULAR FIT











Hooded technical sweatshirt made of DHtech FULL 3D Power\*. Thanks to the special structure of the fabric with super stretch system of chambers and channels it provides higher thermal insulation, breathability and extreme comfort. Lightly short style, with inserts in contrast color on s