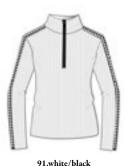

Half zip DHtech 400 - TIGHT FIT

91.white/black

Thermal t-neck 1/2 zip made of DHtech 400, it combines the incomparable technical characteristics of the fabric to a timeless design with a special allure. Jacquard "SKI VIP" as a real reinterpreted picture, the result of patient craftmanship.