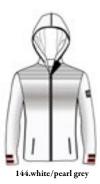

#### Nadia N4 6418 Full zip Eco fur and DHtech 400 - TIGHT FIT

144.white/pearl grey

Thermoregulating knitted full zip with pockets made of DHtech 400 and Eco fur on front. The exclusive jacquard "Luxury" makes this item unique for technical features and design. Outstanding and stylish midlayer with a feminine touch.