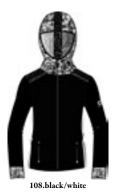

# **Aurora N4 6330**

Hoodie DHtech 400 - RELAXED FIT

260.ice grey/white

143.pearl grey/white

108.black/white

Technical hoodie in DHtech 400 with pockets, it guarantees great breathability and keeps the body temperature constant. It combines the incomparable technical characteristics of the fabric with a fine jacquard. Multifunctional garment perfect for all kind of outdoor or city activities.