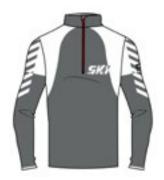

Antibacterial, hypoallergenic, easy care.



















108.black/white

Technical half zip in DHtech 400 + DHtech Full 3D Power on sleeves. The exclusive new processing allows for greater insulation of the garment, while maintaining great breathability, thermoregulation and extreme comfort. Sporty "Ski Trek" jacquard with color contrast.

Lion N3 3946

Full zip DHtech 400 - TIGHT FIT



















279.black/neon 278

278.navy/red

108.black/white

Technical full zip in DHtech 400 + DHtech Full 3D Power on sleeves. The exclusive new processing allows for greater insulation of the garment, while maintaining great breathability, thermoregulation and extreme comfort. Sporty "Ski Trek" jacquard with color contrast.

Loge N3 3948

Half zip DH<br/>tech 400 - TIGHT FIT



















229.grey/black 285.navy/blue royal

158.grey/white

Thermal short zip in DHtech 400, it provides high breathability, thermoregulation and warmth. It combines the incomparable technical characteristics of the fabric with a timeless "Ski Trek" jacquard. Antibacterial, hypoallergenic, easy care.

#### Mercury N3 3949

Full zip DHtech 400 - TIGHT FIT



















285.navy/blue royal

158.grey/white

122

Thermal full zip midlayer in DHtech 400 with pockets, it provides high breathability, thermoregulation and warmth. It combines the incomparable technical characteristics of the fabric with a timeless "Ski Trek" jacquard. Antibacterial, hypoallergenic, easy care.



## Metropolitan Dynamics: The revolution of feeling good.





Enea N3 3880 Merintech



Anthony N3 3874 Merintech



Hype