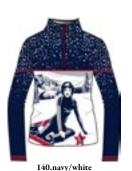

#### Diana N4 6353

Half zip DHtech KNITWEAR - REGULAR FIT

140.navy/white

193.dark grey/white

Thermoregulating knitted half zip in DHtech Knitwear with "Iconic Norway" jacquard. This item protects body from extreme cold allowing optimum moisture evaporation, it is light, soft, anti-pilling. Total easy care.