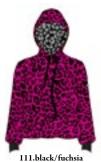

#### **Laurie N4 6284**

Half zip DHtech Color Pure - REGULAR FIT

111.black/fuchsia

Revolutionary thermoregulating short zip in DHtech Color Pure. Light and functional it is breathable, antibacterial, hypoallergenic, extremely comfortable. Super glam jacquard SKI VIP. Regular fit.