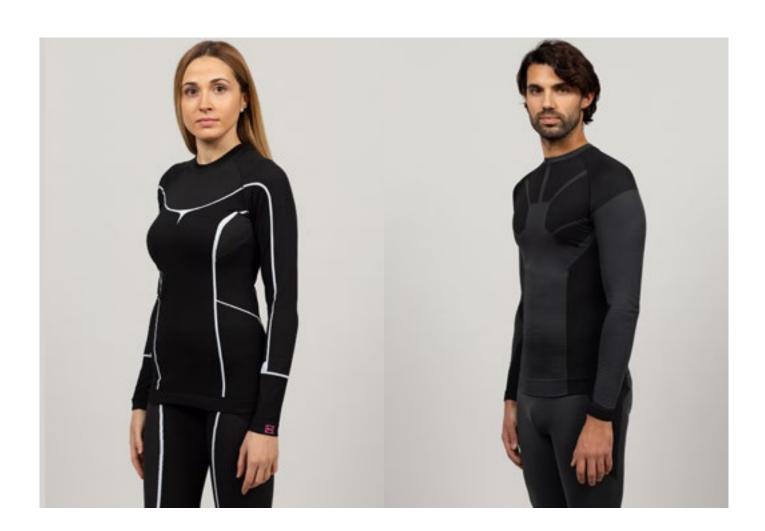

#### **KNOW-HOW**

Athesis has created for Newland an entire set of highly technological fabrics, whose flagship is made by the DHtech set, which uses the best polypropylene microfiber to get performing items both from a technical standpoint as from comfort, opening up new perspectives in the sportswear market.

In high rates the polypropylene ensures thermoregulation, thermal insulation, lightness and breathability, ensuring a delightful sensation of dry and warm in any weather condition. Moreover the polypropylene is hypoallergenic and bacterial-static, and so particularly indicated for people who suffer allergies, or have a sensible skin and it forbids the making of odors.

#### GENERAL TECHNICAL FEATURES

• High breathability

• thermal insulation

• thermoregulation

• consistency

• lightness

• bacterial-static properties

hypoallergenicity

• water-repellency

resistance to dirt and break up

• comfort

• easy care

• anti-stain

• must not be ironed