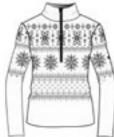

# DHTECH 240

It is the thinnest of DHtech set. It's the perfect fabric to realize a technical underwear or very light and very performant second layers, that's why such a wide range of use. The special working of the garments magnifies the stretch characteristic of the material making it a valuable insulating and thermoregulating tool to wear in contact with skin or on a PP first layer. It 'also perfect in combination with a full zip sweatshirt in DHtech 400 to enhance its insulating power and face any challenge in cold conditions. A big plus of this knitted fabric is the possibility to work it in jacquard way, creating garments of taste from time to time innovative or traditional but in each case unique for performance.

65%PP - 33%PA - 2%EA Weight: 240 smq Temperature: -10 + 25 °C