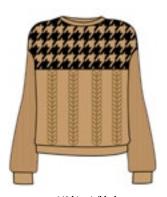

# **Aurora N4 6330**

Hoodie DHtech 400 - RELAXED FIT

260.ice grey/white

143.pearl grey/white

108.black/white

Technical hoodie in DHtech 400 with pockets, it guarantees great breathability and keeps the body temperature constant. It combines the incomparable technical characteristics of the fabric with a fine jacquard. Multifunctional garment perfect for all kind of outdoor or city activities.