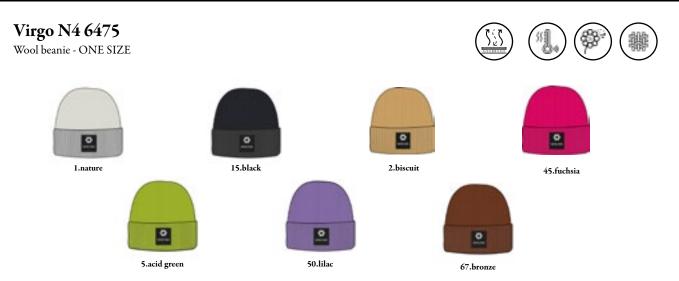

## Function meets fashion in the Knit Lab.

Victory N4 6472 WOOL KNITWEAR

Avery N4 6217 WOOL KNITWEAR

Virgo N4 6475 WOOL KNITWEAR

Vesta N4 6470

Wool Sweater knitwear - RELAXED FIT

Super feminine high-neck tunic made of precious wool. Soft, warm and practical for leisure and for the city.

#### Victory N4 6472

Sleeveless turtleneck knitwear - REGULAR FIT

15.black

2.biscuit

67.bronze

Sleeveless turtleneck Sweater with belt made of wool. This item combines a traditional processing to a modern silhouette with a regular fit.