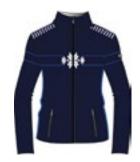

Lux N4 6404
DHtech SOFT RELIEF

Hera N4 6378

Padded Jacket DHtech 400 and DHtech Supreme WX - REGULAR

145.black/biscuit

This padded jacket with hood is an absolute novelty in the panorama of outerwear! The DHtech Supreme WX patented fabric with "Stratospheric" jacquard all over is breathable and waterproof thanks to the presence of a technical membrane 10000 water column resistant, while the PrimaLoft\* Gold padding guarantees warmth and lightness and makes this innovative jacket an exceptional product in cold conditions! A concentrate of style, functionality and innovation.