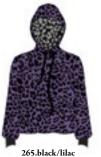

#### **Thalna N4 6460**

Trousers DHtech Soft relief - RELAXED FIT

265.black/lila

Thermoregulating "Leo-Pop" pants made of DHtech SOFT RELIEF. The processing of the garment guarantees great breathability and keeps constant the body temperature. This Loose-fitting garment is perfect for all outdoor activities but even for city life thanks to its particularly fashion inspiration.

#### Venus N4 6402

Wool Sweater - REGULAR FIT

108.black/white

111.black/fuchsia

228.acid green/black

276.black/golden bronze

265.black/lilac

Wool Sweater with "Leo-Pop" jacquard all over and contrasting details. Warmth and softness enclosed in a uncompromising trendy garment.