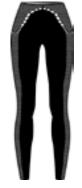

# Stylish Relief: A balance of style and functionality.

Maia N4 6405 DHtech 240

Maia N4 6405 DHtech 240

Medea N4 6407 DHtech 400

Medea N4 6407 DHtech 400

Metis N4 6411 DHtech 400 Ovality 3D

Metis N4 6411 DHtech 400 Ovality 3D

Mneme N4 6415 DHtech 400 Ovality 3D

Miranda N4 6414 DHtech 400 Ovality 3D

Minerva N4 6412 DHtech 400 Ovality 3D

Mira N4 6413 DHtech 400 Ovality 3D

Melissa N4 6408 DHtech 400

Melissa N4 6408 DHtech 400

Half zip DHtech 240 - REGULAR FIT