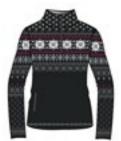

# ICONIC NORWAY: Timeless re-interpreted classics.

Demetra N4 6348 DHtech 400

Desdemona N4 6349 DHtech 400

Despina N4 6350 DHtech 400

Diadema N4 6352 DHtech PURE

Diana N4 6353 DHtech Knitwear

276.black/golden bronze

153.red/black

233.navy/golden bronze

136.dark grey/pearl grey

Refined and feminine short zipper made in DHtech 400 with a multicolor "Iconic Norway" jacquard. A highly artisanal technique to obtain a unique garment for technical characteristics and look. Perfect for the city and for the ski tracks as well.