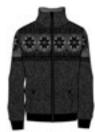

nstant. It combines the incomparable technical characteristics of the fabric with an inimitable "Hyperboreus" jacquard.

#### Discoverer N3 3918

Full zip DHtech 400 - TIGHT FIT





















91.white/black

Long zip thermo-regulating midlayer in DHtech 400, it guarantees great breathability, keeps the body dry and the body temperature constant. It combines the incomparable technical characteristics of the fabric with an inimitable "Hyperboreus" jacquard.







123.black/grey



284.navy/blue









Innovative Merintech short zip that combines the natural touch of wool, embellished with a "Hyperboreus" jacquard, with the incomparable technical characteristics of polypropylene.

#### Echo N3 3921

Merintech - Polypropylen & Merino Superfine Blend - RELAXED FIT



108.black/white



123.black/grey



284.navy/blue









Thermoregulating structured Sweater full zip with pockets made of Merintech with "Hyperboreus" jacquard. It is an extremely performing garment, able to thermally isolate, thermoregulate and promote transpiration. Natural touch.

#### Elias N5 4358

Beanie DHtech 400 - ONE SIZE





153.red/black















302.navy/bluette



91.white/black

Beanie with "Hyperboreus" jacquard realized with a double layer of technical fabric DHtech 400, due to its thermoregulatory function it keeps the head warm and dry. Breathable, insulating, hypoallergenic, antibacterial.

#### **Einar N5 4360**

Neck warmerDHtech 400 - ONE SIZE





153.red/black



302.navy/bluette



Exclusive neck warmer "Hyperboreus" jacquard realized in fabric DHtech 400, it can be tur