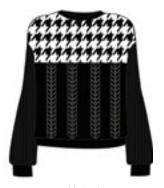

# **Aurora N4 6330**

Hoodie DHtech 400 - RELAXED FIT

260.ice grey/white

143.pearl grey/white

108.black/white

Technical hoodie in DHtech 400 with pockets, it guarantees great breathability and keeps the body temperature constant. It combines the incomparable technical characteristics of the fabric with a fine jacquard. Multifunctional garment perfect for all kind of outdoor or city activities.