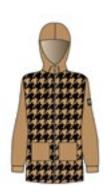

#### Jade N4 6269

Hoodie DHtech 400 - TIGHT FIT

140.navy/white

276.black/golden bronze

Hoodie full zip in DHtech 400, it guarantees great breathability and keeps the body temperature constant. It combines incomparable technical characteristics of the fabric with the innovative Animalier jacquard. Multifunctional garment perfect for any kind of outdoor or city activities.