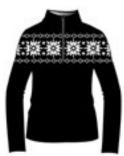

Half zip DHtech 400 - TIGHT FIT

91.white/black

Thermal t-neck 1/2 zip made of DHtech 400, it combines the incomparable technical characteristics of the fabric to a timeless design with a special allure. Jacquard "SKI VIP" as a real reinterpreted picture, the result of patient craftmanship.