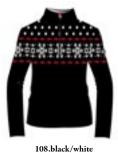

# **Jiselle N4 6104**

Turtleneck DHtech PURE - REGULAR FIT

108.black/white

91,white/black

145.black/biscuit

Thermoregulating T-neck 1/2 zip realized in DHtech Pure. Light and functional it is breathable, antibacterial, anallergenic and comfortable. Refined logo inlay work.