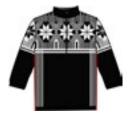

# Despina N4 6350

Hoodie DHtech 400 - TIGHT FIT

276.black/golden bronze

153.red/black

233.navy/golden bronze

136.dark grey/pearl grey

Hoodie made of DHtech 400 with full zip and pockets, it guarantees great breathability and keeps the body temperature constant. It combines the incomparable technical characteristics of the fabric with an original and fashionable norwegian jacquard. Multifunctional garment perfect for any kind of outdoor or city activities.