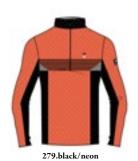

antibacterial.



Exclusive neck warmer "ANTARCTICA" jacquard realized in fabric DHtech 400, it can be turned into a beanie. The perfect accessory to match the specific needs of the moment. Breathable, insulating, hypoallergenic, antibacterial.



## Ski Trek: Functionality and versatility.





#### **SKI TREK LINE**



Jupiter N3 3940 DHtech Net XPRO



Jupiter N3 3940 DHtech Net XPRO



Jupiter N3 3940 DHtech Net XPRO



Kale N3 3942 DHtech 400



Kari N3 3942 DHtech 400



Kale N3 3942 DHtech 400



Kepler N3 3945 DHtech 400 + DHtech Full 3D Power



Lion N3 3946 DHtech 400 + DHtech Full 3D Power



Kepler N3 3945 DHtech 400 + DHtech Full 3D Power



Loge N3 3948 DHtech 400



Loge N3 3948 DHtech 400



Mercury N3 3949 DHtech 400



Half zip DHtech Net XPRO - TIGHT FIT

















Thermoregulating and insulating knitted half zip made of DHtech Net XPRO with "Ski Trek" jacquard. High-performance fabric, able to guarantee thermal insulation, breathability and thermoregulation with an adherent fitting! Perfect for sports and leisure.

Kale N3 3942

Half zip DH<br/>tech 400 - TIGHT FIT



















128.black/yellow

Thermal short zip in DHtech 400, it provides high breathability, thermoregulation and warmth. It combines the incomparable technical characteristics of the fabric with a timeless "Ski Trek" jacquard. Antibacterial, hypoallergenic, easy care.

#### Kari N3 3943

Full zip DHtech 400 - TIGHT FIT



















128.black/yellow

Thermal full zip midlayer in DHtech 400, it provides high breathability, thermoregulation and warmth. It combines the incom