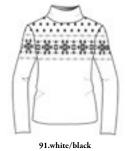

Half zip DHtech 400 - TIGHT FIT

91.white/black

Thermal t-neck 1/2 zip made of DHtech 400, it combines the incomparable technical characteristics of the fabric to a timeless design with a special allure. Jacquard "SKI VIP" as a real reinterpreted picture, the result of patient craftmanship.