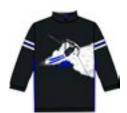

Alya N4 6314

278.navy/red

153.red/black

Thermal leggings in DHtech 400 with "SKI VIP" jacquard, able to guarantee great breathability and constant body temperature even in case of intense cold. Hypoallergenic, antibacterial, easy care, sustainable.

# Amalthea N4 6315

Leggings DHtech 400 - TIGHT FIT

Thermal leggings made in DHtech 400, embellished with "SKI VIP" jacquard. Comfortable and very practical for sport and leisure. Hypoallergenic, antibacterial, easy care, sustainable.

Leggings made of DHtech 400 with "SKI VIP" jacquard, able to ensure great breathability and constant body temperature even in case of intense cold. Comfortable and very practical for sport and leisure. Hypoallergenic, antibacterial, easy care, sustainable.