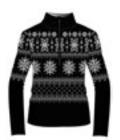

# ICONIC NORWAY: Timeless re-interpreted classics.

Demetra N4 6348 DHtech 400

Desdemona N4 6349 DHtech 400

Despina N4 6350 DHtech 400

Diadema N4 6352 DHtech PURE

Diana N4 6353 DHtech Knitwear

276.black/golden bronze

#### Desdemona N4 6349

Full zip DHtech 400 - TIGHT FIT

276.black/golden bronze

153.red/black

233.navy/golden bronze

136.dark grey/pearl grey

Thermoregulating knitted full zip with pockets, made of DHtech 400. The exclusive "Iconic Norway" jacquard makes this item unique for technical features and design. It's ideal as a second layer for any type of physical activity in the cold.