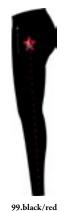

# Aquila N4 6318

Leggings DHtech 400 Ovality + Merintech band - TIGHT FIT

153.red/black

Leggings made of DHtech 400 Ovality 3D able to ensure great breathability and constant body temperature even in case of intense cold. Jacquard Merintech bands SKY VIP.