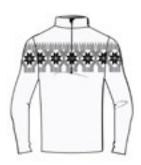

# ICONIC NORWAY: Timeless re-interpreted classics.

Demetra N4 6348 DHtech 400

Desdemona N4 6349 DHtech 400

Despina N4 6350 DHtech 400

Diadema N4 6352 DHtech PURE

Diana N4 6353 DHtech Knitwear

276.black/golden bronze

153.red/black

233.navy/golden bronze

136.dark grey/pearl grey

Refined and feminine short zipper made in DHtech 400 with a multicolor "Iconic Norway" jacquard. A highly artisanal technique to obtain a unique garment for technical characteristics and look. Perfect for the city and for the ski tracks as well.