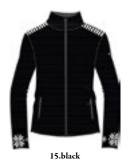

lack/white

193.dark grey/white

140.navy/white

Thermoregulating turtleneck in DHtech Knitwear with "Iconic Norway" jacquard. This item guarantees great breathability and keeps the body temperature constant, it is moreover antipilling, and wear-resistant. Total easy-care.

## Azzurra N4 6220

Hoodie DHtech Full 3D Power® - REGULAR FIT



















Technical hoodie made of DHtech FULL 3D Power\*. Thanks to the special structure of the knit fabric with super stretch system of chambers and channels it provides higher thermal insulation, breathability and extreme comfort. A very transversal garment, able to adapt to urban and outdoors. Contrast color banding and fine jacquard on cuffs make it a unique garment.

#### Barb N4 6221

Full zip DHtech Full 3D Power\* - REGULAR FIT

















Technical sweatshirt made of DHtech FULL 3D Power\*. Thanks to the special structure of the knit fabric with super stretch system of chambers and channels it provides higher thermal insulation, breathability and extreme comfort. A very transversal garment, able to adapt to urban and outdoors. Contrast color banding and fine jacquard on cuffs make it a unique garment.

# Bella N4 6223

Full zip DHtech 400 - TIGHT FIT







140.navy/white

Long zipper knit in DHtech 400, it guarantees great breathability and keeps the body dry and the body temperature constant.

### Benten N4 6224

Leggings DHtech 400 - TIGHT FIT







140.navy/white

Leggings made of DHtech 400 with pockets able to ensure great breathability and constant body temperature even in case of intense cold.

# Psychedelic