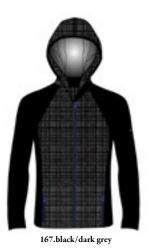

#### Laila N4 6403 Hoodie DHtech SOFT RELIEF - RELAXED FIT

soft garment to face the winter with style.

121.black/cream

167.black/dark grey

Hooded technical sweatshirt made of DHtech SOFT RELIEF, it guarantees great breathability and keeps constant the body temperature. "Stratospheric" jacquard. This Loose-fitting garment is perfect for all outdoor activities but even for city life thanks to its particularly fashion inspiration.

Nausicaa N4 6420 Half zip DHtech 400 - TIGHT FIT

167.black/dark grey

144.white/pearl grey

Thermoregulating half zip midlayer made of DHtech 400. The exclusive jacquard "Luxury" makes this item unique for technical features and design. It's ideal as a second layer for any type of physical activity in the cold. Featuring a new jewel logo zipper.

**Nebula N4 6421** Full zip DHtech 400 - TIGHT FIT

167.black/dark grey

144.white/pearl grey

Thermoregulating full zip midlayer with pockets made of DHtech 400. The exclusive jacquard "Luxury" makes this item unique for technical features and design. Perfect for the city and for the ski tracks as well. Featuring a new jewel logo zipper.

#### Pasitea N4 6440

Leggings DHtech 400 - TIGHT FIT

167 black/dark grev

Thermal leggings in DHtech 400 with "Ski Lace" jacquard along sides, able to guarantee great breathability and constant body temperature even in case of intense cold. Hypoallergenic, antibacterial, easy care, sustainable.

167.black/dark grey

Functional and easy care full zip tunic with pockets in DHtech 400. The exclusive "Ski Lace" jacquard makes it a very feminine style, characterized also by a high thermoregulating, insulating and very protective power. This item can be combined with any type of leggings, pants or stretch jeans.