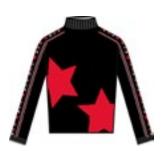

# Angelia N4 6317

Full zip DHtech 400 Ovality + Merintech band - TIGHT FIT

Technical full zip in DHtech 400 Ovality 3D with Merintech bands on sleeves. The exclusive new processing allows a greater insulation of the garment, the contrasting stars make it extremely trendy and sporty.