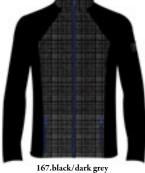

#### Laila N4 6403 Hoodie DHtech SOFT RELIEF - RELAXED FIT

soft garment to face the winter with style.

121.black/cream

167.black/dark grey

Hooded technical sweatshirt made of DHtech SOFT RELIEF, it guarantees great breathability and keeps constant the body temperature. "Stratospheric" jacquard. This Loose-fitting garment is perfect for all outdoor activities but even for city life thanks to its particularly fashion inspiration.