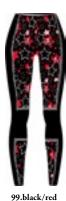

# Aquila N4 6318

Leggings DHtech 400 Ovality + Merintech band - TIGHT FIT

153.red/black

Leggings made of DHtech 400 Ovality 3D able to ensure great breathability and constant body temperature even in case of intense cold. Jacquard Merintech bands SKY VIP.