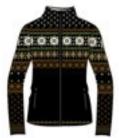

# ICONIC NORWAY: Timeless re-interpreted classics.

Demetra N4 6348 DHtech 400

Desdemona N4 6349 DHtech 400

Despina N4 6350 DHtech 400

Diadema N4 6352 DHtech PURE

Diana N4 6353 DHtech Knitwear

276.black/golden bronze

#### Desdemona N4 6349

Full zip DHtech 400 - TIGHT FIT

276.black/golden bronze

153.red/black

233.navy/golden bronze

136.dark grey/pearl grey

Thermoregulating knitted full zip with pockets, made of DHtech 400. The exclusive "Iconic Norway" jacquard makes this item unique for technical features and design. It's ideal as a second layer for any type of physical activity in the cold.