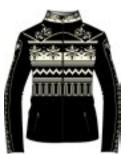

4 6423

















234.ice grey/black 276.black/golden bronze

Thermoregulating half zip midlayer made of DHtech Lite Xtreme. The exclusive Sheriff jacquard makes this garment unique for its technical characteristics and design. This style is super light and comfortable, breathable, insulating, hypoallergenic, antibacterial, ecological, easy care.

#### Nemesis N4 6425

Half Zip DHtech 400 - TIGHT FIT



















121.black/cream



234.ice grey/black

Thermoregulating half zip midlayer made of DHtech 400 with Sheriff jacquard. This refined Sweater combines the incomparable technical characteristics of the fabric with a stylish and feminine design. Featuring a new jewel logo zipper.

#### Nereide N4 6426

Full Zip DHtech 400 - TIGHT FIT

















276.black/golden bronze



121.black/cream

Thermoregulating full zip midlayer made of DHtech 400 with Sheriff jacquard. This refined Sweater combines the incomparable technical characteristics of the fabric with a stylish and feminine design. Featuring a new jewel logo zipper.



#### Niobe N4 6428

Half zip DHtech 240 - REGULAR FIT















122.cream/black

Short zipper thermal undersuit in DHtech 240 with a stylish and feminine "Sheriff" design. Breathable, insulating, antibacterial, hypoallergenic.

# Nymph N4 6430

Full zip DHtech 400 - TIGHT FIT















247.black/powder pink





Thermoregulating knitted full zip with pockets made of DHtech 400 with "Sheriff" jacquard. This refined Sweater combines the incomparable technical characteristics of the fabric with a stylish and feminine design. Featu