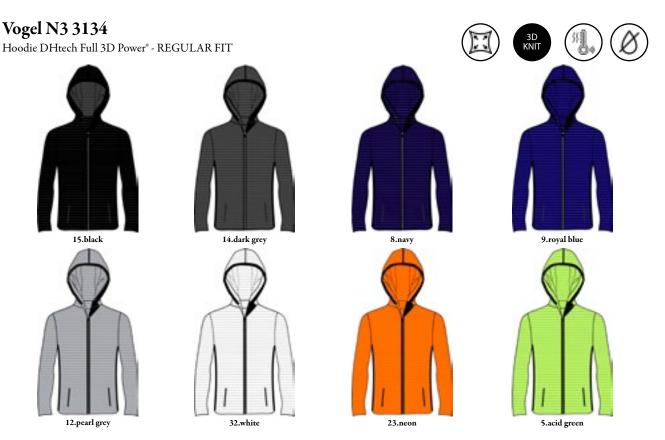

# **DHTECH FULL 3D POWER**

The knitted fabric DHtech FULL 3D Power\* features an innovative structure made of a super stretch system of chambers and channels. This special texture, thanks to the three-dimensional machining of the air chambers, is capable of effectively thermoregulate the organism at the highest level, elevating its insulating power. Channels also favor a very high and fast evaporation of moisture allowing the skin to remain constantly dry and avoiding the unpleasant feeling of cold and dangerous changes in temperature. It's moreover extremely elastic and promotes all kind of unimpeded movements and, by virtue of its three-dimensionality, it provides effective protection for the most sensitive areas such as elbows and knees. High thermal insulation, breathability and extreme comfort enhanced by a trendy and unique look.