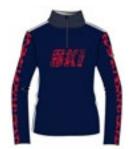

#### Jasmine N2 1000

Half zip DHtech 400 - TIGHT FIT

135.bluette/white

137.fuchsia/white

231 acid green/white

Thermoregulating t-neck 1/2 zip in DHtech 400. This refined Sweater combines the incomparable technical characteristics of the fabric to a unique and fashionable "My girl" design.

#### Mulan N2 1002

Sweater DHtech 400 - TIGHT FIT

278.navy/red

99.black/red

153.red/black

120.white/red

Thermoregulating T-neck 1/2 zip made of DHtech 400, "My girl" jacquard all over. Breathable, insulating, hypoallergenic, antibacterial. Perfect for sport and every occasion.