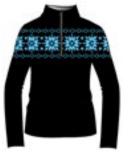

#### **Esther N4 6362**

Half zip DHtech 400 - TIGHT FIT

Thermoregulating t-neck 1/2 zip in DHtech 400. This refined Sweater combines the incomparable technical characteristics of the fabric to a unique and fashionable "Psychedelic tradition" jacquard.

135.bluette/white

108.black/white

Thermoregulating knitted full zip with pockets, made of DHtech 400. The exclusive "Psychedelic tradition" jacquard makes this item unique for technical features and design. It's ideal as a second layer for any type of physical activity in the cold.