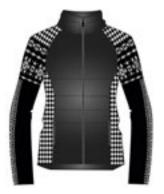

# **Aurora N4 6330**

Hoodie DHtech 400 - RELAXED FIT

260.ice grey/white

143.pearl grey/white

108.black/white

Technical hoodie in DHtech 400 with pockets, it guarantees great breathability and keeps the body temperature constant. It combines the incomparable technical characteristics of the fabric with a fine jacquard. Multifunctional garment perfect for all kind of outdoor or city activities.