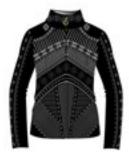

ned with any type of leggings, pants or stretch jeans.



Multifunctional and easy care "Stylish Relief" tunic in DHtech 400 Ovality 3D with long zipper and hood, it can be combined with any type of leggings, pants or stretch jeans.



# Luxury and value of uniqueness in the pursuit of style.





Nadia N4 6418 DHtech 400 - Eco fur



Nausicaa N4 6420 DHtech 400



Nebula N4 6421 DHtech 400

61

#### Nadia N4 6418 Full zip Eco fur and DHtech 400 - TIGHT FIT



















144.white/pearl grey

Thermoregulating knitted full zip with pockets made of DHtech 400 and Eco fur on front. The exclusive jacquard "Luxury" makes this item unique for technical features and design. Outstanding and stylish midlayer with a feminine touch.

Nausicaa N4 6420 Half zip DHtech 400 - TIGHT FIT















167.black/dark grey



144.white/pearl grey

Thermoregulating half zip midlayer made of DHtech 400. The exclusive jacquard "Luxury" makes this item unique for technical features and design. It's ideal as a second layer for any type of physical activity in the cold. Featuring a new jewel logo zipper.

**Nebula N4 6421** Full zip DHtech 400 - TIGHT FIT













167.black/dark grey



144.white/pearl grey

Thermoregulating full zip midlayer with pockets made of DHtech 400. The exclusive jacquard "Luxury" makes this item unique for technical features and design. Perfect for the city and for the ski tracks as well. Featuring a new jewel logo zipper.

# Sheriff: Passion for a vintage western.





Nefti N4 6423 DHtech Lite Xtreme



Nereide N4 6426 DHtech 400



Nymph N4 6430 DHtech 400