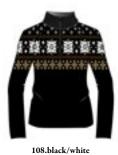

# **Aurora N4 6330**

Hoodie DHtech 400 - RELAXED FIT

260.ice grey/white

143.pearl grey/white

108.black/white

Technical hoodie in DHtech 400 with pockets, it guarantees great breathability and keeps the body temperature constant. It combines the incomparable technical characteristics of the fabric with a fine jacquard. Multifunctional garment perfect for all kind of outdoor or city activities.