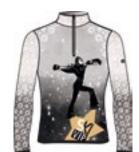

99.black/red

278.navy/red

This innovative multifunctional technical knitted jacket is an absolute novelty in the panorama of outerwear! The top layer in Dhtech jacquard knit fabric is breathable and waterproof thanks to a special insulating membrane and guarantees warmth and lightness with the least thickness for comfort and freedom of movement even in extreme cold conditions! A concentrate of style, functionality and innovation. Very feminine "SKI VIP" jacquard.