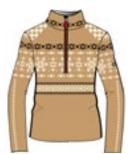

# DHTECH 400

DHtech 400°, patent pending, is the more insulating DHtech fabric, it weighs 400 gr/sqm but its distinctive compactness makes it unparalleled for elasticity, comfort and fit, like a second skin. The ability to control the body temperature and the thermal insulation is at the highest levels allowing the athlete to do sports in situations of harsh climate or enjoy the outdoors, even in humidity and wind conditions. It infact gives the best in the largest range of climates: as half zip for winter sports, in direct contact with skin or over a technical underwear; as technical sweatshirt to be worn in any condition you want, in order to avoid humidity, wind, repentine temperature changes. It is in fact able to maintain body temperature constant even in case of big temperature changes, such as the transition from a closed environment to outdoors, thus avoiding the unpleasant feeling of chills. In particular the process in "tubico" makes possible, to create an air-casing between the two layers of the weaving, that enhances the thermic insulation of the material. DHtech 400 is also unique for graphical offering of millimetric precision obtained by a skilful handwork jacquard.