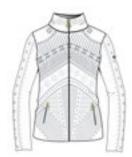

400

61

#### Nadia N4 6418 Full zip Eco fur and DHtech 400 - TIGHT FIT



















144.white/pearl grey

Thermoregulating knitted full zip with pockets made of DHtech 400 and Eco fur on front. The exclusive jacquard "Luxury" makes this item unique for technical features and design. Outstanding and stylish midlayer with a feminine touch.

Nausicaa N4 6420 Half zip DHtech 400 - TIGHT FIT















167.black/dark grey



144.white/pearl grey

Thermoregulating half zip midlayer made of DHtech 400. The exclusive jacquard "Luxury" makes this item unique for technical features and design. It's ideal as a second layer for any type of physical activity in the cold. Featuring a new jewel logo zipper.

**Nebula N4 6421** Full zip DHtech 400 - TIGHT FIT













167.black/dark grey



144.white/pearl grey

Thermoregulating full zip midlayer with pockets made of DHtech 400. The exclusive jacquard "Luxury" makes this item unique for technical features and design. Perfect for the city and for the ski tracks as well. Featuring a new jewel logo zipper.

# Sheriff: Passion for a vintage western.





Nefti N4 6423 DHtech Lite Xtreme



Nereide N4 6426 DHtech 400



Nymph N4 6430 DHtech 400



Nyx N4 6431 DHtech 400

#### Nefti N4 6423

















234.ice grey/black 276.black/golden bronze

Thermoregulating half zip midlayer made of DHtech Lite Xtreme. The exclusive Sheriff jacquard makes this garment unique for its technical characteristics and design. This style is super light and comfortable, breathable, insulating, hypoallergenic, antibacterial, ecological, easy car