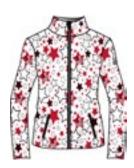

## **Astrid N4 6324**

 $Half\,zip\,DHtech\,Color\,Pure\,\hbox{-}\,REGULAR\,FIT$ 

99.black/red

Revolutionary thermoregulating short zip in DHtech Color Pure. Light and functional, it is breathable, antibacterial, hypoallergenic, extremely comfortable. The thermal undersuit in its most colorful and comfortable version. Regular fit. Super glam jacquard SKI VIP and new jewel zipper.