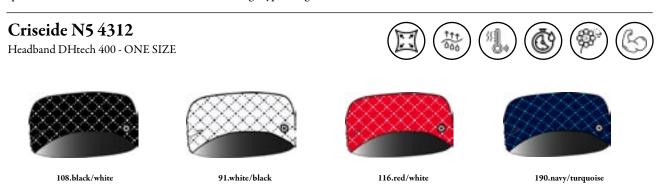

# Berenis N5 4304

Headband DHtech 400 - ONE SIZE

99.black/red

278.navy/red

153.red/black

Shaped headband made of technical fabric DHtech 400, insulating and breathable. It protects the sensitive areas like forehead and ears from sudden changes of temperature. Thanks to its hypoallergenicity the material does not irritate the skin and is very comfortable. The refined "SKI VIP" jacquard makes it a very feminine and glamorous accessory.