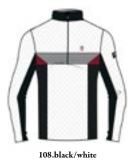

# **Aurora N4 6330**

Hoodie DHtech 400 - RELAXED FIT

260.ice grey/white

143.pearl grey/white

108.black/white

Technical hoodie in DHtech 400 with pockets, it guarantees great breathability and keeps the body temperature constant. It combines the incomparable technical characteristics of the fabric with a fine jacquard. Multifunctional garment perfect for all kind of outdoor or city activities.

# **Jiselle N4 6104**

Turtleneck DHtech PURE - REGULAR FIT

108.black/white

91,white/black

145.black/biscuit

Thermoregulating T-neck 1/2 zip realized in DHtech Pure. Light and functional it is breathable, antibacterial, anallergenic and comfortable. Refined logo inlay work.

# Calipso N4 6332 Faux fur jacket - REGULAR FIT

108.black/white

Refined faux-fur jacket with DHtech knitwear inserts. The "Jewel" jacquard makes it an unmistakably glamorous fashion item.

# Calliope N4 6334

Knitted jacket DHtech Velour - REGULAR FIT

108.black/white

91.white/black

Elegant garment with long zip and pockets, made in DHtech Velour characterized by a high performance thermoregulating, insulating and very protective power. Regular fit Sweater, rounded bottom border with "Jewel" pattern all over, embellished with a faux fur collar.

# Cassandra N4 6336

Knitted hoodie with lining in faux-fur - REGULAR FIT

108.black/white

91.white/black

Elegant hoodie jacked, made in DHtech Velour with lining in faux-fur characterized by a high thermoregulating, insulating and very protective performance. Regular fit Sweater with "Jewel" jacquard all over and rounded back border.

## Circe N4 6338

Full zip DHtech Velour - REGULAR FIT

108.black/white

91.white/black

116.red/white

Elegant garment with long zip and pockets, made in DHtech Velour characterized by a high thermoregulating, insulating and very protective performance. Regular fit Sweater with "Jewel" jacquard all over.

#### Chara N4 6340

Half zip DHtech 400 - TIGHT FIT

108.black/white

91.white/black

116.red/white

190.navy/turquoise

Thermoregulating half zip midlayer made in DHtech 400 with "Jewel" jacquard all over that makes this style extremely refined and glamorous. It guarantees great breathability and keeps the body temperature constant.

#### Earth N4 6354

Turtleneck DHtech KNITWEAR - REGULAR FIT

108.black/white

193.dark grey/white

140.navy/white

Thermoregulating turtleneck in DHtech Knitwear with "Iconic Norway" jacquard. This item guarantees great breathability and keeps the body temperature constant, it is moreover antipilling, and wear-resistant. Total easy-care.

#### Galatea N4 6376

Poncho Merintech - ONE SIZE

108.black/white

91.white/black

Warm and enveloping poncho made of Merintech with "Psychedelic tradition" jacquard all over. This item will become the cool alternative to everyday knitwear. Insulating, low pilling, natural touch.

108.black/white

**Hamal N5 4320** 

Snow boots cover DHtech 400

Covers for ski boots made in DHtech 400 with refined "Psychedelictradition" jacquard.

91.white/black 108.black/white

135.bluette/white

These super functional and practical to apply covers allow you to change the look of your snow boots whenever you want! Combine them with your favourite midlayers! Water repellent, resistant, machine washable, dry quickly.

#### Lavinia N4 6392

Leggings DHtech 400 - TIGHT FIT

108.black/white

145.black/biscuit

48

"Stratospheric" skirted leggings in DHtech 400 able to ensure high breathability and constant body temperature. The design is studied to do any sport in cold weather conditions without sacrificing femininity.

#### Lisitea N4 6396

Turtleneck DHtech knitwear - REGULAR FIT

108.black/white

142.biscuit/black

153.red/black

Thermoregulating turtleneck in DHtech Knitwear with "Stratospheric" jacquard along sleeves. The processing of the garment is entirely made with thin ribs that make the style extremely refined and glamorous. It guarantees great breathability and keeps the body temperature constant.

108.black/white

142.biscuit/black

Wool Sweater with cable stitch and "Stratospheric" jacquard on front. Warmth and softness enclosed in a uncompromising trendy garment.

## Kaja N5 4324

Neck warmer DHtech 400 - ONE SIZE

108.black/white

91.White/Black

129.biscuit/white

Exclusive neck warmer with "Stratospheric" jacquard realized in fabric DHtech 400, it can be turned into beanie. The perfect accessory to match the specific needs of the moment. Breathable, insulating, hypoallergenic, antibacterial.

#### **Malene N5 4329**

Headband DHtech 400 - ONE SIZE

108.black/white

145.black/biscuit

Shaped headband made of technical fabric DHtech 400, insulating and breathable. It protects the sensitive areas like forehead and ears from sudden changes of temperature. Thanks to its hypoallergenicity the material does not irritate the skin and is very comfortable. The refined "Stratospheric" jacquard makes it a very feminine and glamorous accessory.

# Olimpia N4 6436

DHtech 400 - TIGTH FIT

108.black/whit

91.white/black

242.powder pink/black

Full zip Sweater with pockets made in DHtech 400 with "Ski Lace" jacquard, is designed to enhance femininity in every occasion, sport or mundane event. Breathable, insulating, hypoallergenic, antibacterial. Featuring a new jewel logo zipper.

#### **Urania N4 6464**

Wool Sweater - REGULAR FIT

108.black/white

Wool Sweater with inlay on front and processing with ribs on sleeves. Cool design and regular cut for a stylish, warm and soft apres ski item.

#### Venus N4 6402

Wool Sweater - REGULAR FIT

108.black/white

111.black/fuchsia

228.acid green/black

276.black/golden bronze

265.black/lilac

Wool Sweater with "Leo-Pop" jacquard all over and contrasting details. Warmth and softness enclosed in a uncompromising trendy garment.

#### Verena N5 4346

Headband DHtech 400 - ONE SIZE

108.black/white

186.fuchsia/black

277.black/bluette

278.navy/red

Shaped headband made of technical fabric DHtech 400, insulating and breathable. It protects the sensitive areas like forehead and ears from sudden changes of temperature. Thanks to his hypoallergenicity the material does not irritate the skin and is very comfortable. The refined "Leo-Pop" jacquard makes it a very feminine and glamorous accessory.