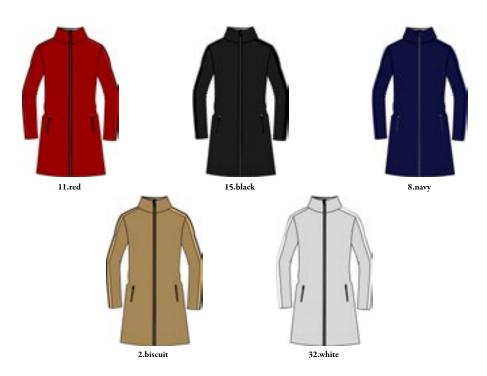

Mneme N4 6415 DHtech 400 Ovality 3D

Miranda N4 6414 DHtech 400 Ovality 3D

Minerva N4 6412 DHtech 400 Ovality 3D

Mira N4 6413 DHtech 400 Ovality 3D

Melissa N4 6408 DHtech 400

Melissa N4 6408 DHtech 400

Half zip DHtech 240 - REGULAR FIT

#### Miranda N4 6414

Tunic DHtech 400 Ovality 3D - REGULAR FIT

Multifunctional and easy care "Stylish Relief" tunic in DHtech 400 Ovality 3D with long zipper and pockets, it can be combined with any type of leggings, pants or stretch jeans.

Multifunctional and easy care "Stylish Relief" tunic in DHtech 400 Ovality 3D with long zipper and hood, it can be combined with any type of leggings, pants or stretch jeans.