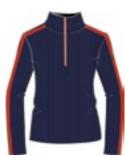

Half zip DHtech 400 - TIGHT FIT

91.white/black

Thermal t-neck 1/2 zip made of DHtech 400, it combines the incomparable technical characteristics of the fabric to a timeless design with a special allure. Jacquard "SKI VIP" as a real reinterpreted picture, the result of patient craftmanship.