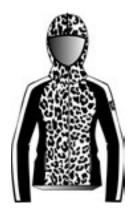

# Angelia N4 6317

Full zip DHtech 400 Ovality + Merintech band - TIGHT FIT

Technical full zip in DHtech 400 Ovality 3D with Merintech bands on sleeves. The exclusive new processing allows a greater insulation of the garment, the contrasting stars make it extremely trendy and sporty.