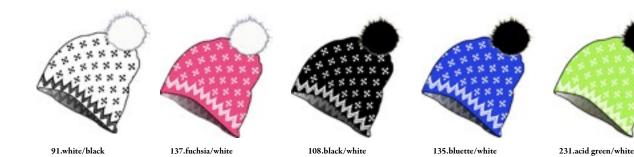

Halai N5 4318

Neck warmer DHtech 400 - ONE SIZE

137.fuchsia/white

135.bluette/white

231.acid green/white

Exclusive neck warmer with "Psychedelic tradition" jacquard realized in fabric DHtech 400, it can be turned into a beanie. The perfect accessory to match the specific needs of the moment. Highly insulating and breathable.