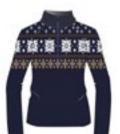

400 - TIGHT FIT



276.black/golden bronze



153.red/black

















233.navy/golden bronze



136.dark grey/pearl grey

Hoodie made of DHtech 400 with full zip and pockets, it guarantees great breathability and keeps the body temperature constant. It combines the incomparable technical characteristics of the fabric with an original and fashionable norwegian jacquard. Multifunctional garment perfect for any kind of outdoor or city activities.



#### Diadema N4 6352

Turtleneck DHtech PURE - REGULAR FIT















142.biscuit/black

Thermoregulating jersey realized in DHtech Pure. Light and functional, it is breathable, antibacterial, anallergenic and comfortable. Refined "Iconic Norway" inlay work on front.

#### Diana N4 6353

Half zip DHtech KNITWEAR - REGULAR FIT











140.navy/white







193.dark grey/white

Thermoregulating knitted half zip in DHtech Knitwear with "Iconic Norway" jacquard. This item protects body from extreme cold allowing optimum moisture evaporation, it is light, soft, anti-pilling. Total easy care.

#### Earth N4 6354

Turtleneck DHtech KNITWEAR - REGULAR FIT

















108.black/white

193.dark grey/white

140.navy/white

Thermoregulating turtleneck in DHtech Knitwear with "Iconic Norway" jacquard. This item guarantees great breathability and keeps the body temperature constant, it is moreover antipilling, and wear-resistant. Total easy-care.

## Azzurra N4 6220

Hoodie DHtech Full 3D Power® - REGULAR FIT



















Technical hoodie made of DHtech FULL 3D Power\*. Thanks to the special structure of the knit fabric