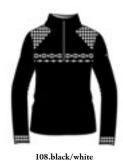

# **Aurora N4 6330**

Hoodie DHtech 400 - RELAXED FIT

260.ice grey/white

143.pearl grey/white

108.black/white

Technical hoodie in DHtech 400 with pockets, it guarantees great breathability and keeps the body temperature constant. It combines the incomparable technical characteristics of the fabric with a fine jacquard. Multifunctional garment perfect for all kind of outdoor or city activities.