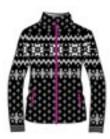

# JEWEL: An iconic design and revisited classics.

Calipso N4 6332 Eco Fur 100%PL Jacquard 100% PP

Calliope N4 6334 DHtech Velour / 100%PP + Eco fur 100%PL

Cassandra N4 6336 DHtech Velour / 100%PP + Eco fur 100%PL

Cassiopea N4 6337 DHtech Velour / 100%PP No stretch

Circe N4 6338 DHtech Velour / 100%PP No stretch

Chimera N4 6341 DHtech 400

Chimera N4 6341 DHtech 400

Chara N4 6340 DHtech 400

Chara N4 6340 DHtech 400

Chara N4 6340 DHtech 400

Chara N4 6340 DHtech 400

Artemis N4 6322 DHtech KNITWEAR

Chio N4 6343 DHtech 400