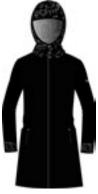

Lux N4 6404
DHtech SOFT RELIEF

Hera N4 6378

Padded Jacket DHtech 400 and DHtech Supreme WX - REGULAR

145.black/biscuit

This padded jacket with hood is an absolute novelty in the panorama of outerwear! The DHtech Supreme WX patented fabric with "Stratospheric" jacquard all over is breathable and waterproof thanks to the presence of a technical membrane 10000 water column resistant, while the PrimaLoft\* Gold padding guarantees warmth and lightness and makes this innovative jacket an exceptional product in cold conditions! A concentrate of style, functionality and innovation.

## Hermione N4 6379

Padded Jacket DHtech 400 + DHtech Supreme WX **REGULAR FIT** 

145.black/biscuit

This multifunctional padded jacket is an absolute novelty in the panorama of outerwear! The DHtech Supreme WX patented fabric with "Stratospheric" jacquard all over is breathable and waterproof thanks to the presence of a technical membrane 10000 water column resistant, while the PrimaLoft\* Gold padding guarantees warmth and lightness and makes this innovative jacket an exceptional product in cold conditions! A concentrate of style, functionality and innovation.