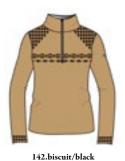

#### Inanna N4 6384

Half zip DH<br/>tech 240 - REGULAR FIT

142.biscuit/black

Thermal t-neck 1/2 zip in DHtech 240, refined "Stratospheric" jacquard on the front part. Breathable, insulating, antibacterial, hypoallergenic, antibacterial.