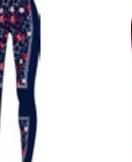

#### Larissa N4 6390

Leggings DHtech 400 - TIGHT FIT

Thermal leggings in DHtech 400 with "Stratospheric" jacquard all over, able to guarantee great breathability and constant body temperature even in case of intense cold. Hypoallergenic, antibacterial, easy care, sustainable.