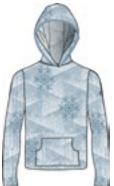

# **Aurora N4 6330**

Hoodie DHtech 400 - RELAXED FIT

260.ice grey/white

143.pearl grey/white

108.black/white

Technical hoodie in DHtech 400 with pockets, it guarantees great breathability and keeps the body temperature constant. It combines the incomparable technical characteristics of the fabric with a fine jacquard. Multifunctional garment perfect for all kind of outdoor or city activities.