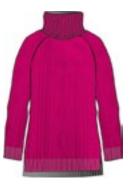

#### **Laurie N4 6284**

Half zip DHtech Color Pure - REGULAR FIT

111.black/fuchsia

Revolutionary thermoregulating short zip in DHtech Color Pure. Light and functional it is breathable, antibacterial, hypoallergenic, extremely comfortable. Super glam jacquard SKI VIP. Regular fit.