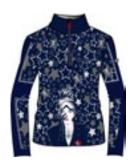

# **Aurora N4 6330**

Hoodie DHtech 400 - RELAXED FIT

260.ice grey/white

143.pearl grey/white

108.black/white

Technical hoodie in DHtech 400 with pockets, it guarantees great breathability and keeps the body temperature constant. It combines the incomparable technical characteristics of the fabric with a fine jacquard. Multifunctional garment perfect for all kind of outdoor or city activities.