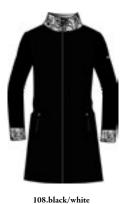

#### Earth N4 6354

Turtleneck DHtech KNITWEAR - REGULAR FIT

108.black/white

193.dark grey/white

140.navy/white

Thermoregulating turtleneck in DHtech Knitwear with "Iconic Norway" jacquard. This item guarantees great breathability and keeps the body temperature constant, it is moreover antipilling, and wear-resistant. Total easy-care.