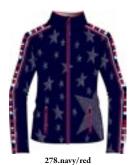

Auriga N4 6328 DHtech 400

Alya N4 6314 DHtech 400

Amalthea N4 6315 DHtech 400

Aquila N4 6318 DHtech 400 Ovality 3D Merintech band

Artemis N4 6322 DHtech 400

Acaia N4 6300

Padded jacket DHtech 400 - REGULAR FIT

99.black/red

278.navy/red

This innovative multifunctional technical knitted jacket is an absolute novelty in the panorama of outerwear! The top layer in Dhtech jacquard knit fabric is breathable and waterproof thanks to a special insulating membrane and guarantees warmth and lightness with the least thickness for comfort and freedom of movement even in extreme cold conditions! A concentrate of style, functionality and innovation. Very feminine "SKI VIP" jacquard.