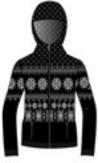

# **Aurora N4 6330**

Hoodie DHtech 400 - RELAXED FIT

260.ice grey/white

143.pearl grey/white

108.black/white

Technical hoodie in DHtech 400 with pockets, it guarantees great breathability and keeps the body temperature constant. It combines the incomparable technical characteristics of the fabric with a fine jacquard. Multifunctional garment perfect for all kind of outdoor or city activities.