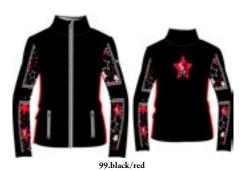

99.black/red

278.navy/red

This innovative multifunctional technical knitted jacket is an absolute novelty in the panorama of outerwear! The top layer in Dhtech jacquard knit fabric is breathable and waterproof thanks to a special insulating membrane and guarantees warmth and lightness with the least thickness for comfort and freedom of movement even in extreme cold conditions! A concentrate of style, functionality and innovation. Very feminine "SKI VIP" jacquard.