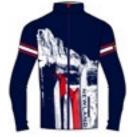

# Psychedelic Tradition: The dynamic and experimental journey.

Eos N4 6357 DHtech 400

Elice N4 6359 DHtech 400 - Padding PrimaLoft\*

Eris N4 6361 DHtech 240

Esther N4 6362 DHtech 400

Esther N4 6362 DHtech 400

Flora N4 6373 Merintech

Eos N4 6357 Jumpsuit DHtech 400 - TIGHT FIT

Jumpsuit with long zip entirely realized in DHtech 400 with "Psychedelic tradition" jacquard all over. It's the winter garment par excellence. It allows to do any sport activity in the cold with the best performance without sacrificing your femininity.