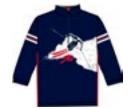

Olaf N1 2004 DHtech 400

#### Aladdin N1 2000

Half zip DHtech 400-TIGHT FIT



108.black/white







91.white/black

153.red/black

Thermoregulating t-neck 1/2 zip made of DHtech 400. This refined sweater combines the incomparable technical characteristics of the fabric to a unique contemporary norwegian design matching with the man jacquard "Hyperboreus".

#### **Grumpy N1 2002**

Half zip DHtech 400 - TIGHT FIT



















216.royal/bluette

118.navy/acid green



120.white/red

Thermoregulating t-neck 1/2 zip made of DHtech 400. This functional sweater combines the incomparable technical characteristics of the fabric to a unique norwegian design matching with the man jacquard "Hyperboreus".

#### Olaf N1 2004

Half zip DHtech 400 - TIGHT FIT















108.black/white



140.navy/white



193.dark grey/white

Thermoregulating T-neck 1/2 zip made of DHtech 400, Ice Frames jacquard matching with the adult sweater! Breathable, insulating, hypoallergenic, antibacterial. Perfect for sports on the snow.

#### Scar N1 2006

Leggings DHtech 400 - TIGHT FIT













Leggings "My boy" made of DHtech 400 able to guarantee great breathability and a constant body temperature even in conditions of intense cold. Tight fit, perfect for any sporting activity in the cold.

## DHtech 100: Exceed your limits. Dry.







Hydrogen D3/S201 DH EXTREME POWER



Silver D4/S211
DH EXTREME POWER



Iron D3/S255
DH EXTREME POWER



Steel D3/S250
DH EXTREME POWER



Platinum D4/S260 DH EXTREME POWER



Gold D4/S265
DH EXTREME POWER



Zinc D3/S302 DH DRYWOOL



Krypton D3/S300 D