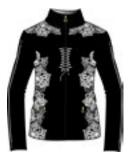

0



Pandora N4 6439 DHtech 400



Pasitea N4 6440 DHtech 400



Penelope N4 6441 DHtech 400



Persephone N4 6442 DHtech 400















108.black/white

242.powder pink/black

Short zipper thermoregulating Sweater, made in DHtech 240. The exclusive "Ski Lace" jacquard makes this garment unique for technical features and design. It is ideal as a first or second layer for any kind of physical activity in the cold.

#### Ortensia N4 6435

Half zip DHtech 400 - TIGHT FIT



















91.white/black



242.powder pink/black

Thermoregulating T-neck 1/2 zip made of DHtech 400 with "Ski Lace" jacquard, is designed to enhance femininity in every occasion, sport or mundane event. Breathable, insulating, hypoallergenic, antibacterial.

# Olimpia N4 6436

DHtech 400 - TIGTH FIT













108.black/whit



91.white/black



242.powder pink/black

Full zip Sweater with pockets made in DHtech 400 with "Ski Lace" jacquard, is designed to enhance femininity in every occasion, sport or mundane event. Breathable, insulating, hypoallergenic, antibacterial. Featuring a new jewel logo zipper.



Perla N4 6438

Full zip DHtech 400 - TIGHT FIT

















Full zip Sweater with pockets made in DHtech 400. The exclusive "Ski Lace" jacquard makes this garment unique for technical features and design. It is ideal as a second layer for any kind of physical activity in the cold. Featuring a new jewel logo zipper.

#### Pandora N4 6439

Hoodie DHtech 400 - TIGHT FIT

















Full zip Sweater with pockets and hood, made in DHtech 400. The exclusive "Ski Lace" jacquard makes thi