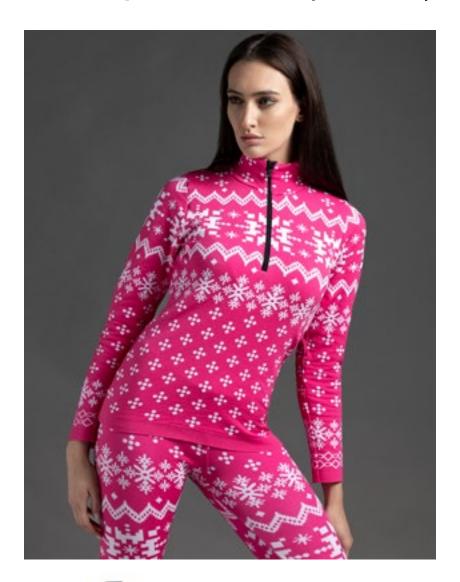

99.black/red

278.navy/red

This innovative multifunctional technical knitted jacket is an absolute novelty in the panorama of outerwear! The top layer in Dhtech jacquard knit fabric is breathable and waterproof thanks to a special insulating membrane and guarantees warmth and lightness with the least thickness for comfort and freedom of movement even in extreme cold conditions! A concentrate of style, functionality and innovation. Very feminine "SKI VIP" jacquard.

# Ace N4 6302

Jumpsuit DHtech 400 - TIGHT FIT

153.red/black

Jumpsuit completely made of DHtech 400 with "SKI VIP" jacquard all over. It is the winter garment par excellence. It allows to practice any sport activity in the cold without giving away your femininity with a unique design.