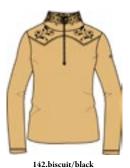

#### Diadema N4 6352

Turtleneck DHtech PURE - REGULAR FIT

142.biscuit/black

Thermoregulating jersey realized in DHtech Pure. Light and functional, it is breathable, antibacterial, anallergenic and comfortable. Refined "Iconic Norway" inlay work on front.

#### Inanna N4 6384

Half zip DH<br/>tech 240 - REGULAR FIT

142.biscuit/black

Thermal t-neck 1/2 zip in DHtech 240, refined "Stratospheric" jacquard on the front part. Breathable, insulating, antibacterial, hypoallergenic, antibacterial.