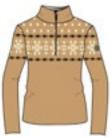

#### Diadema N4 6352

Turtleneck DHtech PURE - REGULAR FIT

142.biscuit/black

Thermoregulating jersey realized in DHtech Pure. Light and functional, it is breathable, antibacterial, anallergenic and comfortable. Refined "Iconic Norway" inlay work on front.