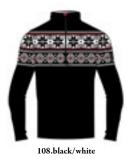

# **Aurora N4 6330**

Hoodie DHtech 400 - RELAXED FIT

260.ice grey/white

143.pearl grey/white

108.black/white

Technical hoodie in DHtech 400 with pockets, it guarantees great breathability and keeps the body temperature constant. It combines the incomparable technical characteristics of the fabric with a fine jacquard. Multifunctional garment perfect for all kind of outdoor or city activities.