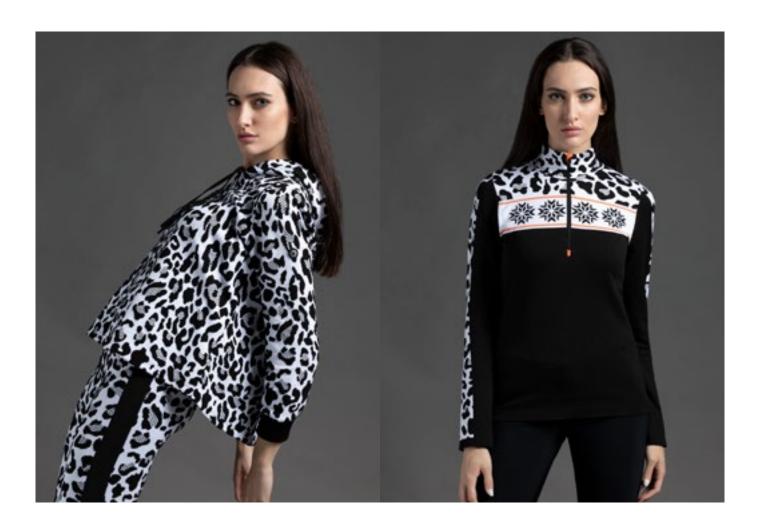

# Angelia N4 6317

Full zip DHtech 400 Ovality + Merintech band - TIGHT FIT

Technical full zip in DHtech 400 Ovality 3D with Merintech bands on sleeves. The exclusive new processing allows a greater insulation of the garment, the contrasting stars make it extremely trendy and sporty.

# Aquila N4 6318

Leggings DHtech 400 Ovality + Merintech band - TIGHT FIT

153.red/black

Leggings made of DHtech 400 Ovality 3D able to ensure great breathability and constant body temperature even in case of intense cold. Jacquard Merintech bands SKY VIP.