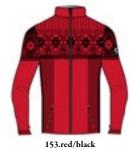

# Ace N4 6302

Jumpsuit DHtech 400 - TIGHT FIT

153.red/black

Jumpsuit completely made of DHtech 400 with "SKI VIP" jacquard all over. It is the winter garment par excellence. It allows to practice any sport activity in the cold without giving away your femininity with a unique design.

## Adhara N4 6307 Full zip DHtech 400 - TIGHT FIT

153.red/black

120.white/red

Full zip Sweater with pockets, made in DHtech 400. The exclusive jacquard "SKI VIP" makes this garment unique for technical features and design. It is ideal as a second layer for any kind of physical activity in the cold.

153.red/black

Refined and feminine full zip with pockets made in DHtech 400 with jacquard "SKI VIP" on sleeves. An highly artisanal technique to obtain a unique garment for technical characteristics and look. Perfect for the city and for the ski tracks as well.

#### Ariel N4 6320

Pullover wool knitwear - LOOSE FITTING

278.navy/red

153.red/black

Wool Sweater with inlay work and bands applied on shoulders and sleeves. Cool design and regular cut for a stylish, warm and soft apres ski item.

153.red/black

233.navy/golden bronze

136.dark grey/pearl grey

Refined and feminine short zipper made in DHtech 400 with a multicolor "Iconic Norway" jacquard. A highly artisanal technique to obtain a unique garment for technical characteristics and look. Perfect for the city and for the ski tracks as well.

#### Desdemona N4 6349

Full zip DHtech 400 - TIGHT FIT

276.black/golden bronze

153.red/black

233.navy/golden bronze

136.dark grey/pearl grey

Thermoregulating knitted full zip with pockets, made of DHtech 400. The exclusive "Iconic Norway" jacquard makes this item unique for technical features and design. It's ideal as a second layer for any type of physical activity in the cold.

# Despina N4 6350

Hoodie DHtech 400 - TIGHT FIT

276.black/golden bronze

153.red/black

233.navy/golden bronze

136.dark grey/pearl grey

Hoodie made of DHtech 400 with full zip and pockets, it guarantees great breathability and keeps the body temperature constant. It combines the incomparable technical characteristics of the fabric with an original and fashionable norwegian jacquard. Multifunctional garment perfect for any kind of outdoor or city activities.

#### Lavinia N4 6392

Leggings DHtech 400 - TIGHT FIT

108.black/white

145.black/biscuit

48

"Stratospheric" skirted leggings in DHtech 400 able to ensure high breathability and constant body temperature. The design is studied to do any sport in cold weather conditions without sacrificing femininity.

#### Lisitea N4 6396

Turtleneck DHtech knitwear - REGULAR FIT

108.black/white

142.biscuit/black

153.red/black

Thermoregulating turtleneck in DHtech Knitwear with "Stratospheric" jacquard along sleeves. The processing of the garment is entirely made with thin ribs that make the style extremely refined and glamorous. It guarantees great breathability and keeps the body temperature constant.