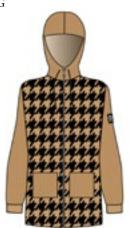

e and glamorous garment. It guarantees great breathability and keeps the body temperature constant, it is moreover antipilling, and wearresistant. Total easy-care.

#### Luna N4 6399

Turtleneck DHtech knitwear - REGULAR FIT















129.biscuit/white

Thermoregulating turtleneck in DHtech Knitwear. The refined "Stratospheric" jacquard and the cable stitch make it a very feminine and glamorous garment. It guarantees great breathability and keeps the body temperature constant, it is moreover antipilling, and wearresistant. Total easy-care.













108.black/white

142.biscuit/black

Wool Sweater with cable stitch and "Stratospheric" jacquard on front. Warmth and softness enclosed in a uncompromising trendy garment.

#### Linn N4 6402

Sweater wool knitwear - RELAXED FITTING









#### Laila N4 6403 Hoodie DHtech SOFT RELIEF - RELAXED FIT

soft garment to face the winter with style.



121.black/cream



167.black/dark grey









Hooded technical sweatshirt made of DHtech SOFT RELIEF, it guarantees great breathability and keeps constant the body temperature. "Stratospheric" jacquard. This Loose-fitting garment is perfect for all outdoor activities but even for city life thanks to its particularly fashion inspiration.

Iconic "Stratospheric" cardigan with pockets, very warm and hyper trendy. Precious wool, hood and long zip create an embracing and very

Lene N4 6404

Trousers DHtech SOFT RELIEF - RELAXED FIT













Thermoregulating pants made of DHtech SOFT RELIEF. The processing of the garment guarantees great breathability and keeps constant the body t