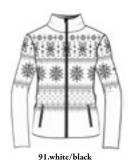

# Cassandra N4 6336

Knitted hoodie with lining in faux-fur - REGULAR FIT

108.black/white

91.white/black

Elegant hoodie jacked, made in DHtech Velour with lining in faux-fur characterized by a high thermoregulating, insulating and very protective performance. Regular fit Sweater with "Jewel" jacquard all over and rounded back border.

91.white/black

116.red/white

Elegant hoodie full zip with pockets, made in DHtech Velour characterized by a high thermoregulating, insulating and very protective performance. Regular fit Sweater with "Jewel" jacquard all over.