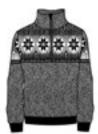

#### Ariel N4 6320

Pullover wool knitwear - LOOSE FITTING

278.navy/red

153.red/black

Wool Sweater with inlay work and bands applied on shoulders and sleeves. Cool design and regular cut for a stylish, warm and soft apres ski item.