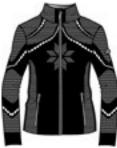

esistant, machine washable, dry quickly.

# Stylish Relief: A balance of style and functionality.





Maia N4 6405 DHtech 240



Maia N4 6405 DHtech 240



Medea N4 6407 DHtech 400



Medea N4 6407 DHtech 400



Metis N4 6411 DHtech 400 Ovality 3D



Metis N4 6411 DHtech 400 Ovality 3D



Mneme N4 6415 DHtech 400 Ovality 3D



Miranda N4 6414 DHtech 400 Ovality 3D



Minerva N4 6412 DHtech 400 Ovality 3D



Mira N4 6413 DHtech 400 Ovality 3D



Melissa N4 6408 DHtech 400



Melissa N4 6408 DHtech 400



Half zip DHtech 240 - REGULAR FIT















151.dark grey/black

Short zipper thermal undersuit in DHtech 240 with a young and transversal "Stylish Relief" design. Breathable, insulating, antibacterial, hypoallergenic.

#### Medea N4 6407

Full zip DHtech 400 - TIGHT FIT



















91.white/black



151.dark grey/black

Thermoregulating knitted full zip with pockets made of DHtech 400. This refined Sweater combines the incomparable technical characteristics of the fabric with a young and transversal "Stylish Relief" design.

#### Melissa N4 6408

Leggings DHtech 400 - TIGHT FIT























151.dark grey/black

"Stylish Relief" leggings made of DHtech 400 able to ensure great breathability and constant body temperature even in case of intense cold.

#### Merope N4 6410

Half zip DHtech 400 Ovality - TIGHT FIT











Technical short zip in DHtech 400 Ovality 3D with "Stylish Relief" jacquard. The exclusive new processing allows a greater insulation of the garment and it makes the item extremely trendy and sporty.



Technical full zip with pockets