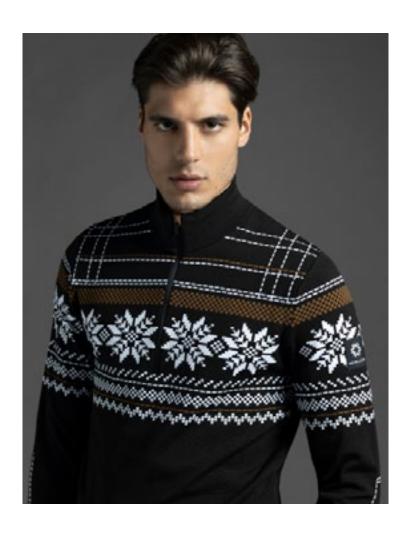

# ICONIC NORWAY: Timeless re-interpreted classics.

Demetra N4 6348 DHtech 400

Desdemona N4 6349 DHtech 400

Despina N4 6350 DHtech 400

Diadema N4 6352 DHtech PURE

Diana N4 6353 DHtech Knitwear

276.black/golden bronze

153.red/black

233.navy/golden bronze

136.dark grey/pearl grey

Refined and feminine short zipper made in DHtech 400 with a multicolor "Iconic Norway" jacquard. A highly artisanal technique to obtain a unique garment for technical characteristics and look. Perfect for the city and for the ski tracks as well.