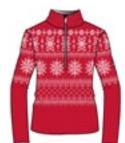

# DHTECH 400

DHtech 400°, patent pending, is the more insulating DHtech fabric, it weighs 400 gr/sqm but its distinctive compactness makes it unparalleled for elasticity, comfort and fit, like a second skin. The ability to control the body temperature and the thermal insulation is at the highest levels allowing the athlete to do sports in situations of harsh climate or enjoy the outdoors, even in humidity and wind conditions. It infact gives the best in the largest range of climates: as half zip for winter sports, in direct contact with skin or over a technical underwear; as technical sweatshirt to be worn in any condition you want, in order to avoid humidity, wind, repentine temperature changes. It is in fact able to maintain body temperature constant even in case of big temperature changes, such as the transition from a closed environment to outdoors, thus avoiding the unpleasant feeling of chills. In particular the process in "tubico" makes possible, to create an air-casing between the two layers of the weaving, that enhances the thermic insulation of the material. DHtech 400 is also unique for graphical offering of millimetric precision obtained by a skilful handwork jacquard.

65%PP - 33%PA - 2%EA Weight: 400 smq Temperature: -10 + 25 °C The particular openwork weave of this special DHtech 400°, has a breathable power doubled than the already high breathability of a traditional DHtech 400 fabric. This material allows us to create high-performance technical sweatshirts for intense active sports, consenting an instantaneous evaporation of sweat, key to the continued perception of wellbeing and dryness, and consequently, of heating during winter sports.