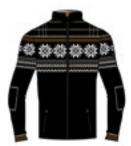

Atlas N3 3910 DHtech 400



Caelum N3 3911 DHtech 400



Charon N3 3913 DHtech Knitwear



#### Aten N3 3908

Half zip DHtech 240 - REGULAR FIT















Thermal short zip undersuit made of DHtech 240 with "Old Norse" jacquard on the yoke. A real second skin that transpires and protects ensuring the maximum comfort. Antibacterial, hypoallergenic, easy care.

#### Atlas N3 3910













Half zip DHtech 400 - TIGHT FIT







118.navy/acid green



120.white/red

Short zip, thermo-regulating Sweater in DHtech 400, it guarantees great breathability and keeps the body dry and the body temperature constant. It combines the incomparable technical characteristics of the fabric with the labored "Old Norse" jacquard.

#### **Caelum N3 3911**

Full zip DHtech 400 - TIGHT FIT















276.black/golden bronze



118.navy/acid green



120.white/red

Thermo-regulating full zip midlayer in DHtech 400, it guarantees great breathability and keeps the body dry and the body temperature constant. It combines the incomparable technical characteristics of the fabric with the inimitable "Old Norse" jacquard.















Thermoregulating Sweater with full zip and pockets made of DHtech knitwear. An essential, practical and innovative garment with "Old Norse" jacquard, that guarantees comfort, warmth and well-being at high altitude

#### **Cedric N5 4354**

Beanie DHtech 400 - ONE SIZE



















228.acid green/black



276.black/golden bronze



283.dark grey/neon

Beanie "Old Norse" jacquard realized with a double layer of technical fabric DHtech 400, due to its therm