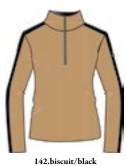

#### Diadema N4 6352

Turtleneck DHtech PURE - REGULAR FIT

142.biscuit/black

Thermoregulating jersey realized in DHtech Pure. Light and functional, it is breathable, antibacterial, anallergenic and comfortable. Refined "Iconic Norway" inlay work on front.

#### Inanna N4 6384

Half zip DH<br/>tech 240 - REGULAR FIT

142.biscuit/black

Thermal t-neck 1/2 zip in DHtech 240, refined "Stratospheric" jacquard on the front part. Breathable, insulating, antibacterial, hypoallergenic, antibacterial.