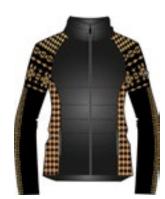

Half zip DHtech 400 - TIGHT FIT

91.white/black

Thermal t-neck 1/2 zip made of DHtech 400, it combines the incomparable technical characteristics of the fabric to a timeless design with a special allure. Jacquard "SKI VIP" as a real reinterpreted picture, the result of patient craftmanship.