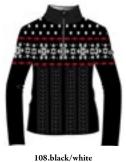

# **Aurora N4 6330**

Hoodie DHtech 400 - RELAXED FIT

260.ice grey/white

143.pearl grey/white

108.black/white

Technical hoodie in DHtech 400 with pockets, it guarantees great breathability and keeps the body temperature constant. It combines the incomparable technical characteristics of the fabric with a fine jacquard. Multifunctional garment perfect for all kind of outdoor or city activities.