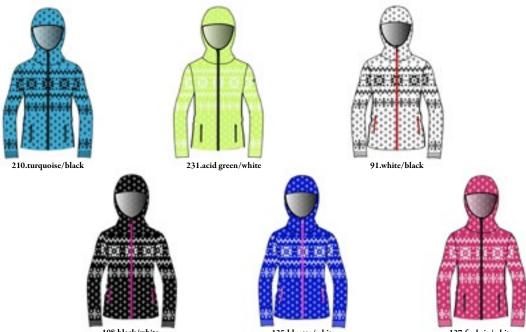

# **Aurora N4 6330**

Hoodie DHtech 400 - RELAXED FIT

260.ice grey/white

143.pearl grey/white

108.black/white

Technical hoodie in DHtech 400 with pockets, it guarantees great breathability and keeps the body temperature constant. It combines the incomparable technical characteristics of the fabric with a fine jacquard. Multifunctional garment perfect for all kind of outdoor or city activities.