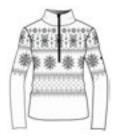

153.red/black

233.navy/golden bronze

136.dark grey/pearl grey

Refined and feminine short zipper made in DHtech 400 with a multicolor "Iconic Norway" jacquard. A highly artisanal technique to obtain a unique garment for technical characteristics and look. Perfect for the city and for the ski tracks as well.