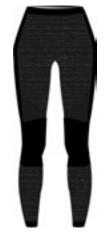

### Benten N4 6224

Leggings DHtech 400 - TIGHT FIT

140.navy/white

Leggings made of DHtech 400 with pockets able to ensure great breathability and constant body temperature even in case of intense cold.