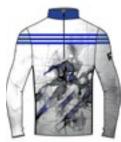

# DHTECH 400

DHtech 400°, patent pending, is the more insulating DHtech fabric, it weighs 400 gr/sqm but its distinctive compactness makes it unparalleled for elasticity, comfort and fit, like a second skin. The ability to control the body temperature and the thermal insulation is at the highest levels allowing the athlete to do sports in situations of harsh climate or enjoy the outdoors, even in humidity and wind conditions. It infact gives the best in the largest range of climates: as half zip for winter sports, in direct contact with skin or over a technical underwear; as technical sweatshirt to be worn in any condition you want, in order to avoid humidity, wind, repentine temperature changes. It is in fact able to maintain body temperature constant even in case of big temperature changes, such as the transition from a closed environment to outdoors, thus avoiding the unpleasant feeling of chills. In particular the process in "tubico" makes possible, to create an air-casing between the two layers of the weaving, that enhances the thermic insulation of the material. DHtech 400 is also unique for graphical offering of millimetric precision obtained by a skilful handwork jacquard.