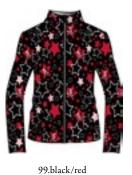

99.black/red

278.navy/red

This innovative multifunctional technical knitted jacket is an absolute novelty in the panorama of outerwear! The top layer in Dhtech jacquard knit fabric is breathable and waterproof thanks to a special insulating membrane and guarantees warmth and lightness with the least thickness for comfort and freedom of movement even in extreme cold conditions! A concentrate of style, functionality and innovation. Very feminine "SKI VIP" jacquard.