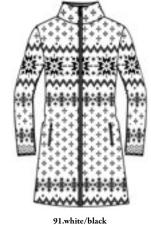

Half zip DHtech 400 - TIGHT FIT

91.white/black

Thermal t-neck 1/2 zip made of DHtech 400, it combines the incomparable technical characteristics of the fabric to a timeless design with a special allure. Jacquard "SKI VIP" as a real reinterpreted picture, the result of patient craftmanship.