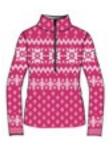

# SKI VIP: Find your own voice.

Acaia N4 6300 DHtech 400 - Padding PrimaLoft\*

Ace N4 6302 DHtech 400

Acli N4 6304 DHtech 400 - Padding PrimaLoft\*

Adamantea N4 6306 DHtech 400

Adhara N4 6307 DHtech 400

Alla N4 6312 DHtech 400

Angelia N4 6317 DHtech 400

Adrastea N4 6308 DHtech Color Pure

Afrodite N4 6310 DHtech 400

Ariel N4 6320 Wool Knitwear

Astrid N4 6324 DHtech Color Pure

Athena N4 6325 DHtech Color Pure

Aura N4 6326 DHtech 400

Auriga N4 6328 DHtech 400

Alya N4 6314 DHtech 400

Amalthea N4 6315 DHtech 400

Aquila N4 6318 DHtech 400 Ovality 3D Merintech band

Artemis N4 6322 DHtech 400

Acaia N4 6300

Padded jacket DHtech 400 - REGULAR FIT