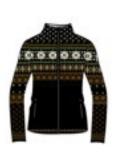

# Angelia N4 6317

Full zip DHtech 400 Ovality + Merintech band - TIGHT FIT

Technical full zip in DHtech 400 Ovality 3D with Merintech bands on sleeves. The exclusive new processing allows a greater insulation of the garment, the contrasting stars make it extremely trendy and sporty.

# Aquila N4 6318

Leggings DHtech 400 Ovality + Merintech band - TIGHT FIT

153.red/black

Leggings made of DHtech 400 Ovality 3D able to ensure great breathability and constant body temperature even in case of intense cold. Jacquard Merintech bands SKY VIP.