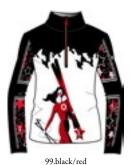

99.black/red

278.navy/red

This innovative multifunctional technical knitted jacket is an absolute novelty in the panorama of outerwear! The top layer in Dhtech jacquard knit fabric is breathable and waterproof thanks to a special insulating membrane and guarantees warmth and lightness with the least thickness for comfort and freedom of movement even in extreme cold conditions! A concentrate of style, functionality and innovation. Very feminine "SKI VIP" jacquard.