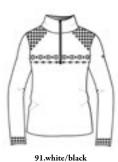

Half zip DHtech 400 - TIGHT FIT

91.white/black

Thermal t-neck 1/2 zip made of DHtech 400, it combines the incomparable technical characteristics of the fabric to a timeless design with a special allure. Jacquard "SKI VIP" as a real reinterpreted picture, the result of patient craftmanship.