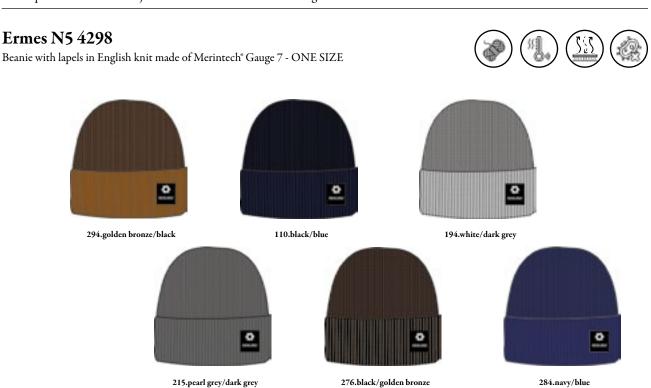

erature regulating. Featuring a raised collar and ribbed details, it is ideal to match with any pair of pants or jeans to create a casual look that is always refined. Easy care, hypoallergenic, sustainable.

#### Enea N3 3880

Sports jacket with high neck and double work in gauge 12 - REGULAR FIT











This sporty jacket in Merintech with double workmanship is the fine reinterpretation of a classic essential model. It features a ribbed stand-up collar and a very comfortable regular fit. Thanks to the particular combination of yarns this garment guarantees thermal insulation, temperature control, hypoallergenicity and easy care. It is also sustainable. It is ideal to be matched with matching sports pants to complete the look or with jeans for a casual wear that does not go unnoticed.



This knitted cap, part of the "Concept" capsule, combines the craftsmanship and technical performance typical of the brand. Made of Merintech English knit, it is embellished with a contrasting logo patch on the front. Warm and comfortable, it is ideal to wear on the ski slope, for après-ski or in the city for maximum freedom of use. Hypoallergenic, antibacterial, warm, breathable, easy care.

**Cosmos N3 3914** 

Sweater Wool knitwear - RELAXED FIT















Essential sweater made of wool with cable stitch and short zip. Warm, embracing and very soft garment to face the winter with style.

Chase N3 3810

Sweater Wool knitwear - REGULAR FIT

















Sweater with an incredible vintage appeal, made of soft wool with a precious diamond-shaped structure. Class and refinement supp