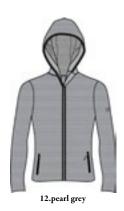

ket DHtech 400 and Padding PrimaLoft® - REGULAR FIT



















8.navy



11.red

An innovative and multifunctional midlayer made of Dhtech Full 3D Power with padded inserts of a sporty-chic result. With its two cores this Item is adaptable to any need, to mountain hiking as well as a city walk .

#### Senales N4 5430

Full zip DHtech Full 3D Power\* - REGULAR FIT































Technical sweatshirt made of DHtech FULL 3D Power\*. Thanks to the special structure of the knit fabric with super stretch system of chambers and channels it provides higher thermal insulation, breathability and extreme comfort. The most transversal style of the collection, able to adapt to travels, urban and outdoors.

Sestriere N4 5432

Hoodie DHtech Full 3D Power® - REGULAR FIT































88

Hooded technical sweatshirt made of DHtech FULL 3D Power\*. Thanks to the special structure of the fabric with super stretch system of chambers and channels it provides higher thermal insulation, breathability and extreme comfort. Lightly short style, with inserts in contrast color on shoulders and sides; a multifunctional style able to adapt to the many different situations of life both urban and outdoor.

#### Camille N4 6230

Hoodie DHtech Full 3D Power® - REGULAR FIT











Hooded technical sweatshirt made of DHtech FULL 3D Power\*. Thanks to the special structure of the fabric with super stretch system of chambers and channels it provides higher thermal insulation, breathability and extreme comfort. Lightly short style, with inserts in contrast color on sho