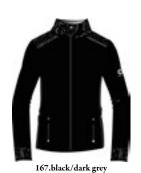

#### Laila N4 6403 Hoodie DHtech SOFT RELIEF - RELAXED FIT

soft garment to face the winter with style.

121.black/cream

167.black/dark grey

Hooded technical sweatshirt made of DHtech SOFT RELIEF, it guarantees great breathability and keeps constant the body temperature. "Stratospheric" jacquard. This Loose-fitting garment is perfect for all outdoor activities but even for city life thanks to its particularly fashion inspiration.