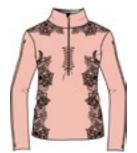

# DHTECH 400

DHtech 400°, patent pending, is the more insulating DHtech fabric, it weighs 400 gr/sqm but its distinctive compactness makes it unparalleled for elasticity, comfort and fit, like a second skin. The ability to control the body temperature and the thermal insulation is at the highest levels allowing the athlete to do sports in situations of harsh climate or enjoy the outdoors, even in humidity and wind conditions. It infact gives the best in the largest range of climates: as half zip for winter sports, in direct contact with skin or over a technical underwear; as technical sweatshirt to be worn in any condition you want, in order to avoid humidity, wind, repentine temperature changes. It is in fact able to maintain body temperature constant even in case of big temperature changes, such as the transition from a closed environment to outdoors, thus avoiding the unpleasant feeling of chills. In particular the process in "tubico" makes possible, to create an air-casing between the two layers of the weaving, that enhances the thermic insulation of the material. DHtech 400 is also unique for graphical offering of millimetric precision obtained by a skilful handwork jacquard.