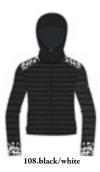

# **Aurora N4 6330**

Hoodie DHtech 400 - RELAXED FIT

260.ice grey/white

143.pearl grey/white

108.black/white

Technical hoodie in DHtech 400 with pockets, it guarantees great breathability and keeps the body temperature constant. It combines the incomparable technical characteristics of the fabric with a fine jacquard. Multifunctional garment perfect for all kind of outdoor or city activities.