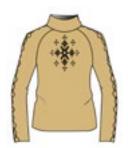

99.black/red

278.navy/red

This innovative multifunctional technical knitted jacket is an absolute novelty in the panorama of outerwear! The top layer in Dhtech jacquard knit fabric is breathable and waterproof thanks to a special insulating membrane and guarantees warmth and lightness with the least thickness for comfort and freedom of movement even in extreme cold conditions! A concentrate of style, functionality and innovation. Very feminine "SKI VIP" jacquard.