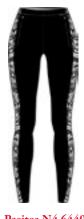

Alya N4 6314

278.navy/red

153.red/black

Thermal leggings in DHtech 400 with "SKI VIP" jacquard, able to guarantee great breathability and constant body temperature even in case of intense cold. Hypoallergenic, antibacterial, easy care, sustainable.

# Amalthea N4 6315

Leggings DHtech 400 - TIGHT FIT

Thermal leggings made in DHtech 400, embellished with "SKI VIP" jacquard. Comfortable and very practical for sport and leisure. Hypoallergenic, antibacterial, easy care, sustainable.