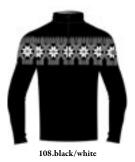

# **Aurora N4 6330**

Hoodie DHtech 400 - RELAXED FIT

260.ice grey/white

143.pearl grey/white

108.black/white

Technical hoodie in DHtech 400 with pockets, it guarantees great breathability and keeps the body temperature constant. It combines the incomparable technical characteristics of the fabric with a fine jacquard. Multifunctional garment perfect for all kind of outdoor or city activities.