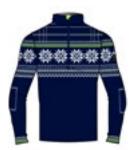

# ICONIC NORWAY: Timeless re-interpreted classics.

Demetra N4 6348 DHtech 400

Desdemona N4 6349 DHtech 400

Despina N4 6350 DHtech 400

Diadema N4 6352 DHtech PURE

Diana N4 6353 DHtech Knitwear

276.black/golden bronze

153.red/black

233.navy/golden bronze

136.dark grey/pearl grey

Refined and feminine short zipper made in DHtech 400 with a multicolor "Iconic Norway" jacquard. A highly artisanal technique to obtain a unique garment for technical characteristics and look. Perfect for the city and for the ski tracks as well.

#### Desdemona N4 6349

Full zip DHtech 400 - TIGHT FIT

276.black/golden bronze

153.red/black

233.navy/golden bronze

136.dark grey/pearl grey

Thermoregulating knitted full zip with pockets, made of DHtech 400. The exclusive "Iconic Norway" jacquard makes this item unique for technical features and design. It's ideal as a second layer for any type of physical activity in the cold.