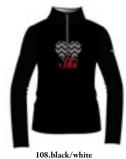

# **Aurora N4 6330**

Hoodie DHtech 400 - RELAXED FIT

260.ice grey/white

143.pearl grey/white

108.black/white

Technical hoodie in DHtech 400 with pockets, it guarantees great breathability and keeps the body temperature constant. It combines the incomparable technical characteristics of the fabric with a fine jacquard. Multifunctional garment perfect for all kind of outdoor or city activities.