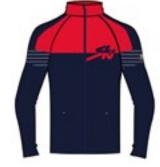

99.black/red

278.navy/red

This innovative multifunctional technical knitted jacket is an absolute novelty in the panorama of outerwear! The top layer in Dhtech jacquard knit fabric is breathable and waterproof thanks to a special insulating membrane and guarantees warmth and lightness with the least thickness for comfort and freedom of movement even in extreme cold conditions! A concentrate of style, functionality and innovation. Very feminine "SKI VIP" jacquard.