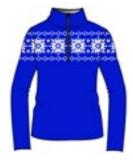

Half zip DHtech 400 - TIGHT FIT

91.white/black

Thermal t-neck 1/2 zip made of DHtech 400, it combines the incomparable technical characteristics of the fabric to a timeless design with a special allure. Jacquard "SKI VIP" as a real reinterpreted picture, the result of patient craftmanship.