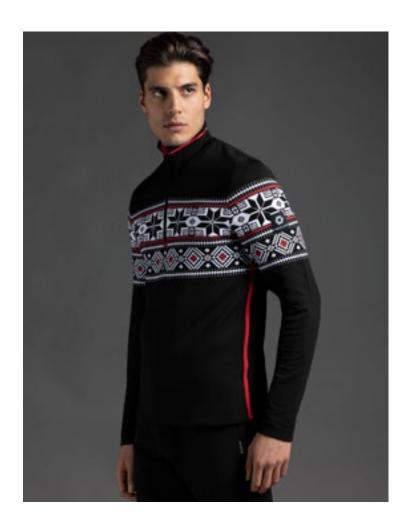

# ICONIC NORWAY: Timeless re-interpreted classics.

Demetra N4 6348 DHtech 400

Desdemona N4 6349 DHtech 400

Despina N4 6350 DHtech 400

Diadema N4 6352 DHtech PURE

Diana N4 6353 DHtech Knitwear

276.black/golden bronze

153.red/black

233.navy/golden bronze

136.dark grey/pearl grey

Refined and feminine short zipper made in DHtech 400 with a multicolor "Iconic Norway" jacquard. A highly artisanal technique to obtain a unique garment for technical characteristics and look. Perfect for the city and for the ski tracks as well.