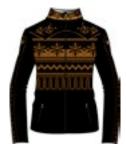

#### Desdemona N4 6349

Full zip DHtech 400 - TIGHT FIT

276.black/golden bronze

153.red/black

233.navy/golden bronze

136.dark grey/pearl grey

Thermoregulating knitted full zip with pockets, made of DHtech 400. The exclusive "Iconic Norway" jacquard makes this item unique for technical features and design. It's ideal as a second layer for any type of physical activity in the cold.