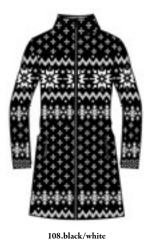

# **Aurora N4 6330**

Hoodie DHtech 400 - RELAXED FIT

260.ice grey/white

143.pearl grey/white

108.black/white

Technical hoodie in DHtech 400 with pockets, it guarantees great breathability and keeps the body temperature constant. It combines the incomparable technical characteristics of the fabric with a fine jacquard. Multifunctional garment perfect for all kind of outdoor or city activities.