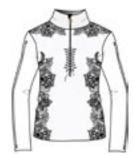

# DHTECH 400

DHtech 400°, patent pending, is the more insulating DHtech fabric, it weighs 400 gr/sqm but its distinctive compactness makes it unparalleled for elasticity, comfort and fit, like a second skin. The ability to control the body temperature and the thermal insulation is at the highest levels allowing the athlete to do sports in situations of harsh climate or enjoy the outdoors, even in humidity and wind conditions. It infact gives the best in the largest range of climates: as half zip for winter sports, in direct contact with skin or over a technical underwear; as technical sweatshirt to be worn in any condition you want, in order to avoid humidity, wind, repentine temperature changes. It is in fact able to maintain body temperature constant even in case of big temperature changes, such as the transition from a closed environment to outdoors, thus avoiding the unpleasant feeling of chills. In particular the process in "tubico" makes possible, to create an air-casing between the two layers of the weaving, that enhances the thermic insulation of the material. DHtech 400 is also unique for graphical offering of millimetric precision obtained by a skilful handwork jacquard.