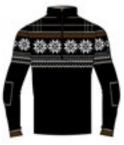

# ICONIC NORWAY: Timeless re-interpreted classics.

Demetra N4 6348 DHtech 400

Desdemona N4 6349 DHtech 400

Despina N4 6350 DHtech 400

Diadema N4 6352 DHtech PURE

Diana N4 6353 DHtech Knitwear

276.black/golden bronze

153.red/black

233.navy/golden bronze

136.dark grey/pearl grey

Refined and feminine short zipper made in DHtech 400 with a multicolor "Iconic Norway" jacquard. A highly artisanal technique to obtain a unique garment for technical characteristics and look. Perfect for the city and for the ski tracks as well.

#### Desdemona N4 6349

Full zip DHtech 400 - TIGHT FIT

276.black/golden bronze

153.red/black

233.navy/golden bronze

136.dark grey/pearl grey

Thermoregulating knitted full zip with pockets, made of DHtech 400. The exclusive "Iconic Norway" jacquard makes this item unique for technical features and design. It's ideal as a second layer for any type of physical activity in the cold.