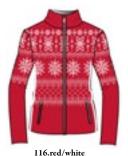

91.white/black

116.red/white

Elegant hoodie full zip with pockets, made in DHtech Velour characterized by a high thermoregulating, insulating and very protective performance. Regular fit Sweater with "Jewel" jacquard all over.

## Circe N4 6338

Full zip DHtech Velour - REGULAR FIT

108.black/white

91.white/black

116.red/white

Elegant garment with long zip and pockets, made in DHtech Velour characterized by a high thermoregulating, insulating and very protective performance. Regular fit Sweater with "Jewel" jacquard all over.