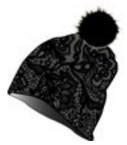

# **Jiselle N4 6104**

Turtleneck DHtech PURE - REGULAR FIT

108.black/white

91,white/black

145.black/biscuit

Thermoregulating T-neck 1/2 zip realized in DHtech Pure. Light and functional it is breathable, antibacterial, anallergenic and comfortable. Refined logo inlay work.