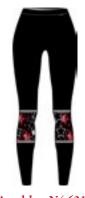

# Angelia N4 6317

Full zip DHtech 400 Ovality + Merintech band - TIGHT FIT

Technical full zip in DHtech 400 Ovality 3D with Merintech bands on sleeves. The exclusive new processing allows a greater insulation of the garment, the contrasting stars make it extremely trendy and sporty.

# Aquila N4 6318

Leggings DHtech 400 Ovality + Merintech band - TIGHT FIT

153.red/black

Leggings made of DHtech 400 Ovality 3D able to ensure great breathability and constant body temperature even in case of intense cold. Jacquard Merintech bands SKY VIP.