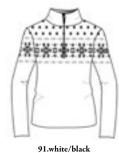

Half zip DHtech 400 - TIGHT FIT

91.white/black

Thermal t-neck 1/2 zip made of DHtech 400, it combines the incomparable technical characteristics of the fabric to a timeless design with a special allure. Jacquard "SKI VIP" as a real reinterpreted picture, the result of patient craftmanship.