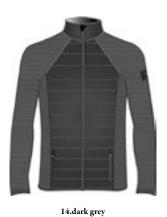

"Ski Trek" jacquard. Antibacterial, hypoallergenic, easy care.



## Metropolitan Dynamics: The revolution of feeling good.





Enea N3 3880 Merintech



Anthony N3 3874 Merintech



Hyperion N3 3936 DHtech Full 3D Power



Icarus N3 3937 DHtech 400 - Padding PrimaLoft®

**Airton N3 3800** 















8.navy

A hooded padded jacket, hybrid and multifunctional with DHtech Full 3D Power inserts.

With its great versatility this Item is adaptable to any need, to mountain hiking as well as a city walk. Insulating, breathable, wind-proof and humidity-resistant, it is an irreplaceble style to face winter, always ensuring comfort and refined style.

#### Alex N3 3801

Jacket DH<br/>tech Full 3D Power - Padding Prima Loft $^\circ$  Gold - Water<br/>proof technical fabric REGULAR FIT















8.navy

An innovative and multifunctional midlayer made of DHtech Full 3D Power with padded inserts of a sporty-chic result. With its two cores this Item is adaptable to any need, to mountain hiking as well as a city walk.

























125

Technical sweatshirt with pockets made of DHtech FULL 3D Power. Thanks to the special structure of the fabric with super stretch system of chambers and channels it provides higher thermal insulation, breathability and extreme comfort. Iconic and cross piece, with a unique character. Perfect for sport as well as for city.



Technical hoodie with pockets made of DHtech FULL 3D Power. Thanks to the special structure of the fabric with super stretch system of chambers and channels it provides higher thermal insulation, breathability and e