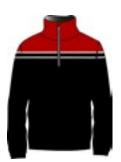

Adamantea N4 6306

Half zip DHtech 400 - TIGHT FIT

278.navy/red

99.black/red

153.red/black

120.white/red

Thermoregulating T-neck 1/2 zip made of DHtech 400 with "SKI VIP" jacquard all over to enhance femininity in every occasion, sport or mundane event . Breathable, insulating, hypoallergenic, antibacterial.