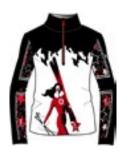

### Discovering the My Girl collection.

Mulan N2 1002 DHtech 400

Pocahontas N2 1006 DHtech 400

**Ariel N2 1000** DHtech 400

Snow-white N2 1004 DHtech 400

#### Jasmine N2 1000

Half zip DHtech 400 - TIGHT FIT

135.bluette/white

137.fuchsia/white

231 acid green/white

Thermoregulating t-neck 1/2 zip in DHtech 400. This refined Sweater combines the incomparable technical characteristics of the fabric to a unique and fashionable "My girl" design.