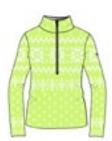

# Function meets fashion in the Metropolitan Dynamic.

Agathe N4 6200 DHtech Full 3D Power Padding PrimaLoft\*

Aitana N4 6201 DHtech Full 3D Power Padding PrimaLoft®

Veronique N4 6467 DHtech Knitwear

Senales N4 5430 DHtech Full 3D Power\*

Senales N4 5430 DHtech Full 3D Power\*

Senales N4 5430 DHtech Full 3D Power®

Sestriere N4 5432 DHtech Full 3D Power\*

Sestriere N4 5432 DHtech Full 3D Power<sup>®</sup>

Sestriere N4 5432 DHtech Full 3D Power\*

Venus N4 6465 DHtech Full 3D Power\*

Blanca N4 6226 DHtech Knitwear

Brielle N4 6227 DHtech Knitwear

Brooklyn N4 6228 DHtech Knitwear

Candice N4 6232 DHtech 400

Carol N4 6233 Stretch Technical Fabric

Lea N4 6289 DHtech 400

Agathe N4 6200

Jacket DHtech 400 and Padding PrimaLoft® - REGULAR FIT

A hooded padded jacket, hybrid and multifunctional with DHtech Full 3D Power inserts.

With its great versatility this Item is adaptable to any need, to mountain hiking as well as a city walk. Insulating, breathable, wind-proof and humidity-resistant, it is an irreplaceble style to face winter, always ensuring comfort and refined style.

#### **Aitana N4 6201**

Jacket DHtech 400 and Padding PrimaLoft® - REGULAR FIT

8.navy

11.red

An innovative and multifunctional midlayer made of Dhtech Full 3D Power with padded inserts of a sporty-chic result. With its two cores this Item is adaptable to any need, to mountain hiking as well as a city walk .