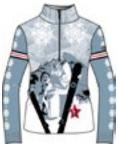

# **Aurora N4 6330**

Hoodie DHtech 400 - RELAXED FIT

260.ice grey/white

143.pearl grey/white

108.black/white

Technical hoodie in DHtech 400 with pockets, it guarantees great breathability and keeps the body temperature constant. It combines the incomparable technical characteristics of the fabric with a fine jacquard. Multifunctional garment perfect for all kind of outdoor or city activities.