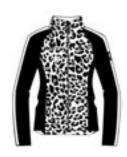

# Angelia N4 6317

Full zip DHtech 400 Ovality + Merintech band - TIGHT FIT

Technical full zip in DHtech 400 Ovality 3D with Merintech bands on sleeves. The exclusive new processing allows a greater insulation of the garment, the contrasting stars make it extremely trendy and sporty.