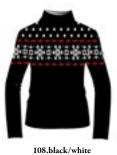

# **Aurora N4 6330**

Hoodie DHtech 400 - RELAXED FIT

260.ice grey/white

143.pearl grey/white

108.black/white

Technical hoodie in DHtech 400 with pockets, it guarantees great breathability and keeps the body temperature constant. It combines the incomparable technical characteristics of the fabric with a fine jacquard. Multifunctional garment perfect for all kind of outdoor or city activities.