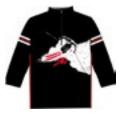

N1 2000 DHtech 400



Olaf N1 2004 DHtech 400

#### Aladdin N1 2000

Half zip DHtech 400-TIGHT FIT



108.black/white







91.white/black

153.red/black

Thermoregulating t-neck 1/2 zip made of DHtech 400. This refined sweater combines the incomparable technical characteristics of the fabric to a unique contemporary norwegian design matching with the man jacquard "Hyperboreus".

#### **Grumpy N1 2002**

Half zip DHtech 400 - TIGHT FIT



















216.royal/bluette

118.navy/acid green



120.white/red

Thermoregulating t-neck 1/2 zip made of DHtech 400. This functional sweater combines the incomparable technical characteristics of the fabric to a unique norwegian design matching with the man jacquard "Hyperboreus".

#### Olaf N1 2004

Half zip DHtech 400 - TIGHT FIT















108.black/white



140.navy/white



193.dark grey/white

Thermoregulating T-neck 1/2 zip made of DHtech 400, Ice Frames jacquard matching with the adult sweater! Breathable, insulating, hypoallergenic, antibacterial. Perfect for sports on the snow.

#### Scar N1 2006

Leggings DHtech 400 - TIGHT FIT













Leggings "My boy" made of DHtech 400 able to guarantee great breathability and a constant body temperature even in conditions of intense cold. Tight fit, perfect for any sporting activity in the cold.

## DHtech 100: Exceed your limits. Dry.







Hydrogen D3/S201 DH EXTREME POWER



Silver D4/S211
DH EXTREME POWER



Iron D3/S255
DH EXTREME POWER



Steel D3/S250
DH EXTREME POWER



Platinum D4/S260 DH EXTREME POWER



Gold D4/S265
DH EXTREME POWER



Zinc D3/S302 DH DRYWOOL