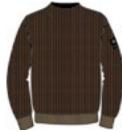

th a class and style never reached before. It features regular fit and ribbed crew neck. With its timeless style, it is ideal to match with a pair of jeans for a casual and elegant look at the same time. Hypoallergenic, antibacterial, easy care, sustainable.



This hooded Sweater underlines the unmistakable style of the CONCEPT capsule. Made of Merintech in full fashion knitwear, it stands out for its breathability, thermoregulation and easy care. Comfortable, with regular fitting, it can be combined with a pair of jeans and sneakers for a casual look that fears no comparison. Hypoallergenic, antibacterial, easy care, sustainable.

276.black/golden bronze

#### Anthony N3 3874

 $Merintech\ english\ knit\ gauge\ 7\ Sweater\ with\ slightly\ raised\ collar-\ REGULAR\ FIT$ 





















276.black/golden bronze 284.navy/blue

This Sweater is distinguished by the knit weave of the innovative Merintech, thanks to which tradition and innovation are skilfully blended. Original and minimalist, it guarantees thermoregulation, breathability and ease of care for a decisive and distinctive metropolitan look. It has a regular fit and a slightly raised collar. Hypoallergenic, antibacterial, easy care, sustainable.

#### Edoardo N3 3878

Irregular ribbed raised neck jersey in gauge 12- REGULAR FIT











This lowered Merintech Sweater is a timeless classic. Made with irregular ribbing it is made unique by the technical content of the polypropylene fiber. Breathable, hypoallergenic and temperature regulating. Featuring a raised collar and ribbed details, it is ideal to match wi