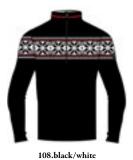

# **Aurora N4 6330**

Hoodie DHtech 400 - RELAXED FIT

260.ice grey/white

143.pearl grey/white

108.black/white

Technical hoodie in DHtech 400 with pockets, it guarantees great breathability and keeps the body temperature constant. It combines the incomparable technical characteristics of the fabric with a fine jacquard. Multifunctional garment perfect for all kind of outdoor or city activities.