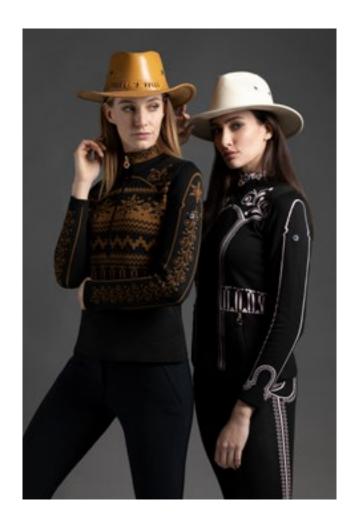

h midlayer with a feminine touch.

Nausicaa N4 6420 Half zip DHtech 400 - TIGHT FIT















167.black/dark grey



144.white/pearl grey

Thermoregulating half zip midlayer made of DHtech 400. The exclusive jacquard "Luxury" makes this item unique for technical features and design. It's ideal as a second layer for any type of physical activity in the cold. Featuring a new jewel logo zipper.

**Nebula N4 6421** Full zip DHtech 400 - TIGHT FIT













167.black/dark grey



144.white/pearl grey

Thermoregulating full zip midlayer with pockets made of DHtech 400. The exclusive jacquard "Luxury" makes this item unique for technical features and design. Perfect for the city and for the ski tracks as well. Featuring a new jewel logo zipper.

# Sheriff: Passion for a vintage western.





Nefti N4 6423 DHtech Lite Xtreme



Nereide N4 6426 DHtech 400



Nymph N4 6430 DHtech 400



Nyx N4 6431 DHtech 400

#### Nefti N4 6423

















234.ice grey/black 276.black/golden bronze

Thermoregulating half zip midlayer made of DHtech Lite Xtreme. The exclusive Sheriff jacquard makes this garment unique for its technical characteristics and design. This style is super light and comfortable, breathable, insulating, hypoallergenic, antibacterial, ecological, easy care.

#### Nemesis N4 6425

Half Zip DHtech 400 - TIGHT FIT



















121.black/cream



234.ice grey/black

Thermoregulating half zip midlayer made of DHtech 400 with Sheriff jacquard. This refined Sweater combines the incomparable technical characteristics of the fabric with a stylish and feminine design