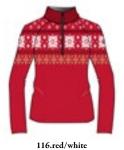

91.white/black

116.red/white

Elegant hoodie full zip with pockets, made in DHtech Velour characterized by a high thermoregulating, insulating and very protective performance. Regular fit Sweater with "Jewel" jacquard all over.