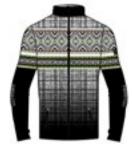

ial, designed by DHtech technology is unique and combine functionality and style unexpectedly.

















284.navy/blue 128.black/y

Thermal short zip undersuit made of DHtech 240 with "Prince of Wales" jacquard on the yoke. A real second skin that transpires and protects ensuring the maximum comfort. Antibacterial, hypoallergenic, easy care.

#### Aries N3 3904

Half zip DHtech 400 - TIGHT FIT



















123.black/grey



284.navy/blue



128.black/yellow

Short zip, thermo-regulating undersuit in DHtech 400, it guarantees great breathability and keeps the body dry and body temperature constant. It combines the incomparable technical characteristics of the fabric with the labored "Prince of Wales" jacquard.

#### Asterix N3 3905

Full zip DHtech 400 - TIGHT FIT















108.black/white



123.black/grey



284.navy/blue



128.black/yellow

Thermoregulating full zip Sweater in DHtech 400 with pockets, it keeps the body temperature constant and the body dry. The technological innovation of the fabric is enhanced by the graphic evolution of the geometric "Prince of Wales" jacquard that makes this garment perfect for the city as well as for sports in the cold.

#### Asteroid N3 3906

Hoodie DHtech 400 - TIGHT FIT





















128.black/yellow

Thermoregulating technical sweatshirt in DHtech 400 with hood and pockets, keeps the body temperature constant and protects from wind and humidity. The technological innovation of the fabric is enhanced by the graphic evolution of the geometric "Prince of Wales" jacquard that makes this garment perfect for th