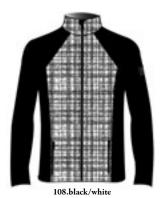

# **Aurora N4 6330**

Hoodie DHtech 400 - RELAXED FIT

260.ice grey/white

143.pearl grey/white

108.black/white

Technical hoodie in DHtech 400 with pockets, it guarantees great breathability and keeps the body temperature constant. It combines the incomparable technical characteristics of the fabric with a fine jacquard. Multifunctional garment perfect for all kind of outdoor or city activities.