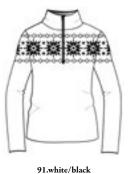

Half zip DHtech 400 - TIGHT FIT

91.white/black

Thermal t-neck 1/2 zip made of DHtech 400, it combines the incomparable technical characteristics of the fabric to a timeless design with a special allure. Jacquard "SKI VIP" as a real reinterpreted picture, the result of patient craftmanship.