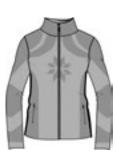

# DHTECH 400

DHtech 400°, patent pending, is the more insulating DHtech fabric, it weighs 400 gr/sqm but its distinctive compactness makes it unparalleled for elasticity, comfort and fit, like a second skin. The ability to control the body temperature and the thermal insulation is at the highest levels allowing the athlete to do sports in situations of harsh climate or enjoy the outdoors, even in humidity and wind conditions. It infact gives the best in the largest range of climates: as half zip for winter sports, in direct contact with skin or over a technical underwear; as technical sweatshirt to be worn in any condition you want, in order to avoid humidity, wind, repentine temperature changes. It is in fact able to maintain body temperature constant even in case of big temperature changes, such as the transition from a closed environment to outdoors, thus avoiding the unpleasant feeling of chills. In particular the process in "tubico" makes possible, to create an air-casing between the two layers of the weaving, that enhances the thermic insulation of the material. DHtech 400 is also unique for graphical offering of millimetric precision obtained by a skilful handwork jacquard.

65%PP - 33%PA - 2%EA Weight: 400 smq Temperature: -10 + 25 °C The particular openwork weave of this special DHtech 400°, has a breathable power doubled than the already high breathability of a traditional DHtech 400 fabric. This material allows us to create high-performance technical sweatshirts for intense active sports, consenting an instantaneous evaporation of sweat, key to the continued perception of wellbeing and dryness, and consequently, of heating during winter sports.