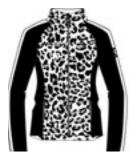

461 DHtech PURE



Urania N4 6464 WOOL KNITWEAR



Venus N4 6465 WOOL KNITWEAR



Tea N4 6457 DHtech 400



Thalna N4 6460 DHtech SOFT RELIEF

#### **Phoebe N4 6446**

Jacket DHtech 400 and DHtech Supreme WX - REGULAR FIT















108.black/white

This padded jacket with hood is an absolute novelty in the panorama of outerwear! The Dhtech Supreme WX patented fabric with "Leo-pop" jacquard all over is breathable and waterproof thanks to the presence of a technical membrane 10000 water column resistant, while the PrimaLoft\* Gold padding guarantees warmth and lightness and makes this innovative jacket an exceptional product in cold conditions! A concentrate of style, functionality and innovation.

#### Pleiade N4 6447

Jacket DHtech 400 and DHtech Supreme WX - REGULAR FIT















108.black/white

This multifunctional padded jacket is an absolute novelty in the panorama of outerwear! The Dhtech Supreme WX patented fabric with "Leo-pop" jacquard all over is breathable and waterproof thanks to the presence of a technical membrane 10000 water column resistant, while the PrimaLoft\* Gold padding guarantees warmth and lightness and makes this innovative jacket an exceptional product in cold conditions! A concentrate of style, functionality and innovation.

#### Sibilla N4 6449

Half zip DHtech 240 - REGULAR FIT















160.bluette/bla

Thermal t-neck 1/2 zip in DHtech 240 with refined "Leo-Pop" jacquard on front. Breathable, insulating, antibacterial, hypoallergenic, antibacterial.

72

#### **Sphere N4 6450**

Half zip DHtech 400 - TIGHT FIT