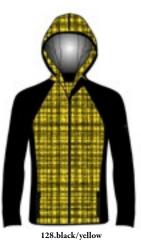

# Athena N4 6325

Half zip DHtech Color Pure - REGULAR FIT

128.black/yellow

Revolutionary thermoregulating short zip in DHtech Color Pure. Light and functional, it is breathable, antibacterial, hypoallergenic, extremely comfortable. The thermal undersuit in its most colorful and comfortable version. Regular fit. Super glam jacquard SKI VIP and new jewel zipper.