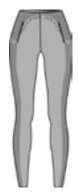

# Stylish Relief: A balance of style and functionality.

Maia N4 6405 DHtech 240

Maia N4 6405 DHtech 240

Medea N4 6407 DHtech 400

Medea N4 6407 DHtech 400

Metis N4 6411 DHtech 400 Ovality 3D

Metis N4 6411 DHtech 400 Ovality 3D

Mneme N4 6415 DHtech 400 Ovality 3D

Miranda N4 6414 DHtech 400 Ovality 3D

Minerva N4 6412 DHtech 400 Ovality 3D

Mira N4 6413 DHtech 400 Ovality 3D

Melissa N4 6408 DHtech 400

Melissa N4 6408 DHtech 400

Half zip DHtech 240 - REGULAR FIT