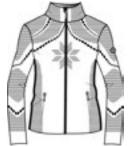

# **Aurora N4 6330**

Hoodie DHtech 400 - RELAXED FIT

260.ice grey/white

143.pearl grey/white

108.black/white

Technical hoodie in DHtech 400 with pockets, it guarantees great breathability and keeps the body temperature constant. It combines the incomparable technical characteristics of the fabric with a fine jacquard. Multifunctional garment perfect for all kind of outdoor or city activities.