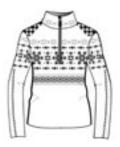

# SKI VIP: Find your own voice.

Acaia N4 6300 DHtech 400 - Padding PrimaLoft\*

Ace N4 6302 DHtech 400

Acli N4 6304 DHtech 400 - Padding PrimaLoft\*

Adamantea N4 6306 DHtech 400

Adhara N4 6307 DHtech 400

Alla N4 6312 DHtech 400

Angelia N4 6317 DHtech 400

Adrastea N4 6308 DHtech Color Pure

Afrodite N4 6310 DHtech 400

Ariel N4 6320 Wool Knitwear

Astrid N4 6324 DHtech Color Pure

Athena N4 6325 DHtech Color Pure

Aura N4 6326 DHtech 400

Auriga N4 6328 DHtech 400

Alya N4 6314 DHtech 400

Amalthea N4 6315 DHtech 400

Aquila N4 6318 DHtech 400 Ovality 3D Merintech band

Artemis N4 6322 DHtech 400

Acaia N4 6300

Padded jacket DHtech 400 - REGULAR FIT

# Angelia N4 6317

Full zip DHtech 400 Ovality + Merintech band - TIGHT FIT

Technical full zip in DHtech 400 Ovality 3D with Merintech bands on sleeves. The exclusive new processing allows a greater insulation of the garment, the contrasting stars make it extremely trendy and sporty.