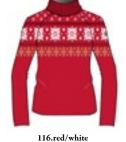

91.white/black

116.red/white

Elegant hoodie full zip with pockets, made in DHtech Velour characterized by a high thermoregulating, insulating and very protective performance. Regular fit Sweater with "Jewel" jacquard all over.

## Circe N4 6338

Full zip DHtech Velour - REGULAR FIT

108.black/white

91.white/black

116.red/white

Elegant garment with long zip and pockets, made in DHtech Velour characterized by a high thermoregulating, insulating and very protective performance. Regular fit Sweater with "Jewel" jacquard all over.