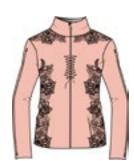

# Angelia N4 6317

Full zip DHtech 400 Ovality + Merintech band - TIGHT FIT

Technical full zip in DHtech 400 Ovality 3D with Merintech bands on sleeves. The exclusive new processing allows a greater insulation of the garment, the contrasting stars make it extremely trendy and sporty.