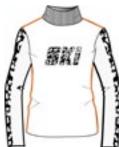

#### Jasmine N2 1000

Half zip DHtech 400 - TIGHT FIT

135.bluette/white

137.fuchsia/white

231 acid green/white

Thermoregulating t-neck 1/2 zip in DHtech 400. This refined Sweater combines the incomparable technical characteristics of the fabric to a unique and fashionable "My girl" design.

#### Mulan N2 1002

Sweater DHtech 400 - TIGHT FIT

278.navy/red

99.black/red

153.red/black

120.white/red

Thermoregulating T-neck 1/2 zip made of DHtech 400, "My girl" jacquard all over. Breathable, insulating, hypoallergenic, antibacterial. Perfect for sport and every occasion.