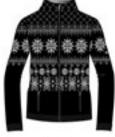

# **Aurora N4 6330**

Hoodie DHtech 400 - RELAXED FIT

260.ice grey/white

143.pearl grey/white

108.black/white

Technical hoodie in DHtech 400 with pockets, it guarantees great breathability and keeps the body temperature constant. It combines the incomparable technical characteristics of the fabric with a fine jacquard. Multifunctional garment perfect for all kind of outdoor or city activities.