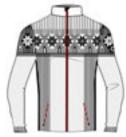

99.black/red

278.navy/red

This innovative multifunctional technical knitted jacket is an absolute novelty in the panorama of outerwear! The top layer in Dhtech jacquard knit fabric is breathable and waterproof thanks to a special insulating membrane and guarantees warmth and lightness with the least thickness for comfort and freedom of movement even in extreme cold conditions! A concentrate of style, functionality and innovation. Very feminine "SKI VIP" jacquard.