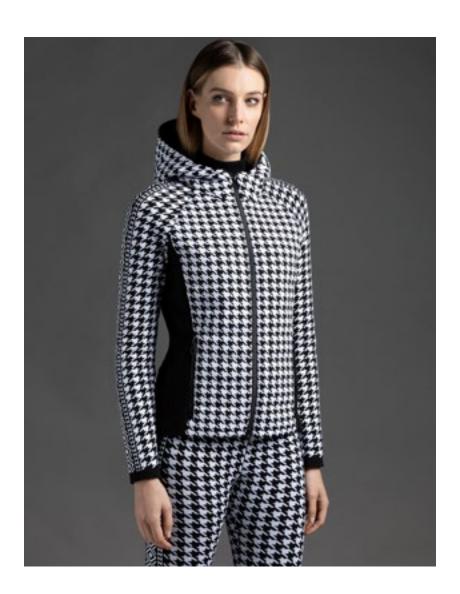

137.fuchsia/white





135.bluette/white



231.acid green/white

Exclusive neck warmer with "Psychedelic tradition" jacquard realized in fabric DHtech 400, it can be turned into a beanie. The perfect accessory to match the specific needs of the moment. Highly insulating and breathable.

108.black/white

**Hamal N5 4320** 

Snow boots cover DHtech 400







Covers for ski boots made in DHtech 400 with refined "Psychedelictradition" jacquard.

91.white/black 108.black/white

135.bluette/white

These super functional and practical to apply covers allow you to change the look of your snow boots whenever you want! Combine them with your favourite midlayers! Water repellent, resistant, machine washable, dry quickly.

40

# Stratospheric: A temporal short-circuit between past and future.





Hera N4 6378 DHtech 400 - Padding PrimaLoft\*



Hermione N4 6379 DHtech 400 - Padding PrimaLoft\*



Ida N4 6380 DHtech 400 - Padding PrimaLoft\*



Idra N4 6381 DHtech 400 - Padding PrimaLoft\*

#### STRATOSPHERIC LINE



Ifigenia N4 6382 DHtech 240



Igea N4 6383 DHtech 240



Inanna N4 6384 DHtech 240



Io N4 6386 DHtech 400



Irene N4 6387 DHtech 400



Iole N4 6388 DHtech 400



Iride N4 6389DHtech 400



Lisitea N4 6396 DHtech KNITWEAR



Lullaby N4 6397 DHtech KNITWEAR



Lyra N4 6398 DHtech KNITWEAR



Larissa N4 6390 DHtech 400



Leda N4 6393 DHtech 400 + DHtech 240



Libra N4 6394 Technical fabric + DHtech 400



Lavinia N4 6392 DHtech 400



Lilith N4 6400 WOOL KNITWEAR



Lilith N4 6400 WOOL KNITWEAR



Lissandra N4 6402 WOOL KNITWEAR



Lissandra N4 6402 WOOL KNITWEA