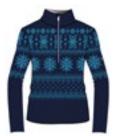

# ICONIC NORWAY: Timeless re-interpreted classics.

Demetra N4 6348 DHtech 400

Desdemona N4 6349 DHtech 400

Despina N4 6350 DHtech 400

Diadema N4 6352 DHtech PURE

Diana N4 6353 DHtech Knitwear

276.black/golden bronze

#### Diana N4 6353

Half zip DHtech KNITWEAR - REGULAR FIT

140.navy/white

193.dark grey/white

Thermoregulating knitted half zip in DHtech Knitwear with "Iconic Norway" jacquard. This item protects body from extreme cold allowing optimum moisture evaporation, it is light, soft, anti-pilling. Total easy care.