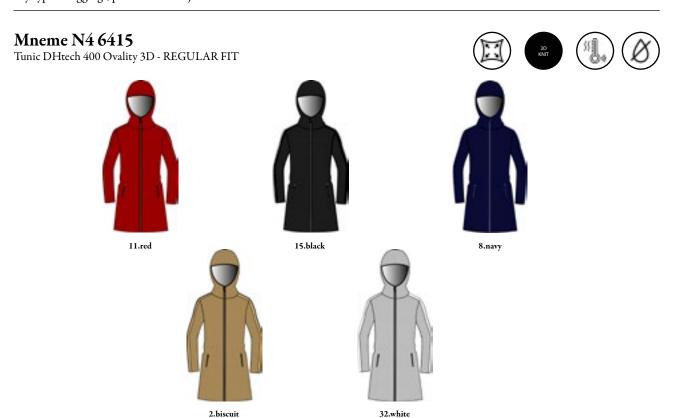

Mneme N4 6415 DHtech 400 Ovality 3D

Miranda N4 6414 DHtech 400 Ovality 3D

Minerva N4 6412 DHtech 400 Ovality 3D

Mira N4 6413 DHtech 400 Ovality 3D

Melissa N4 6408 DHtech 400

Melissa N4 6408 DHtech 400

Half zip DHtech 240 - REGULAR FIT

#### Miranda N4 6414

Tunic DHtech 400 Ovality 3D - REGULAR FIT

Multifunctional and easy care "Stylish Relief" tunic in DHtech 400 Ovality 3D with long zipper and pockets, it can be combined with any type of leggings, pants or stretch jeans.

Multifunctional and easy care "Stylish Relief" tunic in DHtech 400 Ovality 3D with long zipper and hood, it can be combined with any type of leggings, pants or stretch jeans.