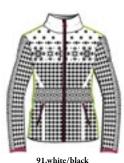

Half zip DHtech 400 - TIGHT FIT

91.white/black

Thermal t-neck 1/2 zip made of DHtech 400, it combines the incomparable technical characteristics of the fabric to a timeless design with a special allure. Jacquard "SKI VIP" as a real reinterpreted picture, the result of patient craftmanship.