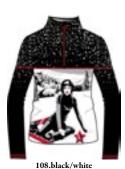

# **Aurora N4 6330**

Hoodie DHtech 400 - RELAXED FIT

260.ice grey/white

143.pearl grey/white

108.black/white

Technical hoodie in DHtech 400 with pockets, it guarantees great breathability and keeps the body temperature constant. It combines the incomparable technical characteristics of the fabric with a fine jacquard. Multifunctional garment perfect for all kind of outdoor or city activities.