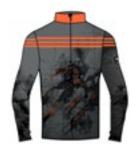

## Azzurra N4 6220

Hoodie DHtech Full 3D Power® - REGULAR FIT

Technical hoodie made of DHtech FULL 3D Power\*. Thanks to the special structure of the knit fabric with super stretch system of chambers and channels it provides higher thermal insulation, breathability and extreme comfort. A very transversal garment, able to adapt to urban and outdoors. Contrast color banding and fine jacquard on cuffs make it a unique garment.