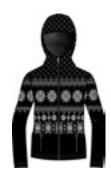

# Despina N4 6350

Hoodie DHtech 400 - TIGHT FIT

276.black/golden bronze

153.red/black

233.navy/golden bronze

136.dark grey/pearl grey

Hoodie made of DHtech 400 with full zip and pockets, it guarantees great breathability and keeps the body temperature constant. It combines the incomparable technical characteristics of the fabric with an original and fashionable norwegian jacquard. Multifunctional garment perfect for any kind of outdoor or city activities.