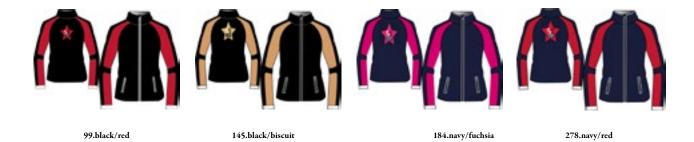

99.black/red

278.navy/red

This innovative multifunctional technical knitted jacket is an absolute novelty in the panorama of outerwear! The top layer in Dhtech jacquard knit fabric is breathable and waterproof thanks to a special insulating membrane and guarantees warmth and lightness with the least thickness for comfort and freedom of movement even in extreme cold conditions! A concentrate of style, functionality and innovation. Very feminine "SKI VIP" jacquard.

99.black/red

An innovative and multifunctional midlayer with "SKI VIP" jacquard on sleeves and padded inserts of a sporty-chic result. With its two cores this Item is adaptable to any need, to mountain hiking as well as a city walk, the iconic jacquard in DHtech 400 makes it a trendy and feminine garment with a timeless style. Breathable, insulating, hypoallergenic, antibacterial, ecological, easy care.

Adamantea N4 6306

Half zip DHtech 400 - TIGHT FIT

278.navy/red

99.black/red

153.red/black

120.white/red

Thermoregulating T-neck 1/2 zip made of DHtech 400 with "SKI VIP" jacquard all over to enhance femininity in every occasion, sport or mundane event . Breathable, insulating, hypoallergenic, antibacterial.