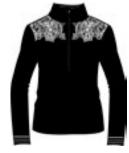

t accessory to match the specific needs of the moment. Breathable, insulating, hypoallergenic, antibacterial.

# Olga N5 4336

Headband DHtech 400 - ONE SIZE















247.black/powder pink



121.black/cream



276.black/golden bronze

Stylish headband made of technical fabric DHtech 400, insulating and breathable. It protects the sensitive areas like forehead and ears from sudden changes of temperature. Thanks to his hypoallergenicity the material does not irritate the skin and is very comfortable. The refined "Sheriff" jacquard make it a very feminine and glamorous accessory.

# Ski Lace: A celebration of womanhood.





Ortensia N4 6435 DHtech 400



Pandora N4 6439 DHtech 400



Pasitea N4 6440 DHtech 400



Penelope N4 6441 DHtech 400



Persephone N4 6442 DHtech 400















108.black/white

242.powder pink/black

Short zipper thermoregulating Sweater, made in DHtech 240. The exclusive "Ski Lace" jacquard makes this garment unique for technical features and design. It is ideal as a first or second layer for any kind of physical activity in the cold.

#### Ortensia N4 6435

Half zip DHtech 400 - TIGHT FIT



















91.white/black



242.powder pink/black

Thermoregulating T-neck 1/2 zip made of DHtech 400 with "Ski Lace" jacquard, is designed to enhance femininity in every occasion, sport or mundane event. Breathable, insulating, hypoallergenic, antibacterial.

# Olimpia N4 6436

DHtech 400 - TIGTH FIT













108.black/whit



91.white/black



242.powder pink/black

Full zip Sweater with pockets made in DHtech 400 with "Ski Lace" jacquard, i