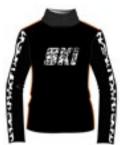

#### Jasmine N2 1000

Half zip DHtech 400 - TIGHT FIT

135.bluette/white

137.fuchsia/white

231 acid green/white

Thermoregulating t-neck 1/2 zip in DHtech 400. This refined Sweater combines the incomparable technical characteristics of the fabric to a unique and fashionable "My girl" design.

#### Mulan N2 1002

Sweater DHtech 400 - TIGHT FIT

278.navy/red

99.black/red

153.red/black

120.white/red

Thermoregulating T-neck 1/2 zip made of DHtech 400, "My girl" jacquard all over. Breathable, insulating, hypoallergenic, antibacterial. Perfect for sport and every occasion.