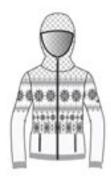

# **Aurora N4 6330**

Hoodie DHtech 400 - RELAXED FIT

260.ice grey/white

143.pearl grey/white

108.black/white

Technical hoodie in DHtech 400 with pockets, it guarantees great breathability and keeps the body temperature constant. It combines the incomparable technical characteristics of the fabric with a fine jacquard. Multifunctional garment perfect for all kind of outdoor or city activities.