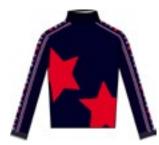

# Angelia N4 6317

Full zip DHtech 400 Ovality + Merintech band - TIGHT FIT

Technical full zip in DHtech 400 Ovality 3D with Merintech bands on sleeves. The exclusive new processing allows a greater insulation of the garment, the contrasting stars make it extremely trendy and sporty.