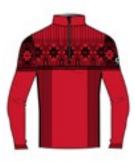

# ICONIC NORWAY: Timeless re-interpreted classics.

Demetra N4 6348 DHtech 400

Desdemona N4 6349 DHtech 400

Despina N4 6350 DHtech 400

Diadema N4 6352 DHtech PURE

Diana N4 6353 DHtech Knitwear

276.black/golden bronze

#### Desdemona N4 6349

Full zip DHtech 400 - TIGHT FIT

276.black/golden bronze

153.red/black

233.navy/golden bronze

136.dark grey/pearl grey

Thermoregulating knitted full zip with pockets, made of DHtech 400. The exclusive "Iconic Norway" jacquard makes this item unique for technical features and design. It's ideal as a second layer for any type of physical activity in the cold.