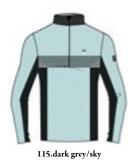

153.red/black

233.navy/golden bronze

136.dark grey/pearl grey

Refined and feminine short zipper made in DHtech 400 with a multicolor "Iconic Norway" jacquard. A highly artisanal technique to obtain a unique garment for technical characteristics and look. Perfect for the city and for the ski tracks as well.

#### Desdemona N4 6349

Full zip DHtech 400 - TIGHT FIT

276.black/golden bronze

153.red/black

233.navy/golden bronze

136.dark grey/pearl grey

Thermoregulating knitted full zip with pockets, made of DHtech 400. The exclusive "Iconic Norway" jacquard makes this item unique for technical features and design. It's ideal as a second layer for any type of physical activity in the cold.

# Despina N4 6350

Hoodie DHtech 400 - TIGHT FIT

276.black/golden bronze

153.red/black

233.navy/golden bronze

136.dark grey/pearl grey

Hoodie made of DHtech 400 with full zip and pockets, it guarantees great breathability and keeps the body temperature constant. It combines the incomparable technical characteristics of the fabric with an original and fashionable norwegian jacquard. Multifunctional garment perfect for any kind of outdoor or city activities.

#### Diana N4 6353

Half zip DHtech KNITWEAR - REGULAR FIT

140.navy/white

193.dark grey/white

Thermoregulating knitted half zip in DHtech Knitwear with "Iconic Norway" jacquard. This item protects body from extreme cold allowing optimum moisture evaporation, it is light, soft, anti-pilling. Total easy care.