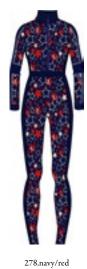

Alya N4 6314

278.navy/red

153.red/black

Thermal leggings in DHtech 400 with "SKI VIP" jacquard, able to guarantee great breathability and constant body temperature even in case of intense cold. Hypoallergenic, antibacterial, easy care, sustainable.