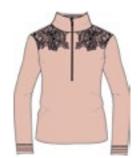

accessory to match the specific needs of the moment. Breathable, insulating, hypoallergenic, antibacterial.

# Olga N5 4336

Headband DHtech 400 - ONE SIZE















247.black/powder pink



121.black/cream



276.black/golden bronze

Stylish headband made of technical fabric DHtech 400, insulating and breathable. It protects the sensitive areas like forehead and ears from sudden changes of temperature. Thanks to his hypoallergenicity the material does not irritate the skin and is very comfortable. The refined "Sheriff" jacquard make it a very feminine and glamorous accessory.

# Ski Lace: A celebration of womanhood.





Ortensia N4 6435 DHtech 400



Pandora N4 6439 DHtech 400



Pasitea N4 6440 DHtech 400



Penelope N4 6441 DHtech 400



Persephone N4 6442 DHtech 400















108.black/white

242.powder pink/black

Short zipper thermoregulating Sweater, made in DHtech 240. The exclusive "Ski Lace" jacquard makes this garment unique for technical features and design. It is ideal as a first or second layer for any kind of physical activity in the cold.

#### Ortensia N4 6435

Half zip DHtech 400 - TIGHT FIT



















91.white/black



242.powder pink/black

Thermoregulating T-neck 1/2 zip made of DHtech 400 with "Ski Lace" jacquard, is designed to enhance femininity in every occasion, sport or mundane event. Breathable, insulating, hypoallergenic, antibacterial.

# Olimpia N4 6436

DHtech 400 - TIGTH FIT













108.black/whit



91.white/black



242.powder pink/black

Full zip Sweater with pockets made in DHtech 400 with "Ski Lace" jacquard, is