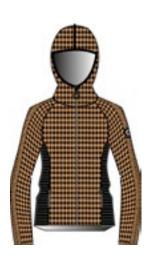

#### Desdemona N4 6349

Full zip DHtech 400 - TIGHT FIT

276.black/golden bronze

153.red/black

233.navy/golden bronze

136.dark grey/pearl grey

Thermoregulating knitted full zip with pockets, made of DHtech 400. The exclusive "Iconic Norway" jacquard makes this item unique for technical features and design. It's ideal as a second layer for any type of physical activity in the cold.