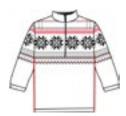

# DHTECH 400

DHtech 400°, patent pending, is the more insulating DHtech fabric, it weighs 400 gr/sqm but its distinctive compactness makes it unparalleled for elasticity, comfort and fit, like a second skin. The ability to control the body temperature and the thermal insulation is at the highest levels allowing the athlete to do sports in situations of harsh climate or enjoy the outdoors, even in humidity and wind conditions. It infact gives the best in the largest range of climates: as half zip for winter sports, in direct contact with skin or over a technical underwear; as technical sweatshirt to be worn in any condition you want, in order to avoid humidity, wind, repentine temperature changes. It is in fact able to maintain body temperature constant even in case of big temperature changes, such as the transition from a closed environment to outdoors, thus avoiding the unpleasant feeling of chills. In particular the process in "tubico" makes possible, to create an air-casing between the two layers of the weaving, that enhances the thermic insulation of the material. DHtech 400 is also unique for graphical offering of millimetric precision obtained by a skilful handwork jacquard.

65%PP - 33%PA - 2%EA Weight: 400 smq Temperature: -10 + 25 °C The particular openwork weave of this special DHtech 400°, has a breathable power doubled than the already high breathability of a traditional DHtech 400 fabric. This material allows us to create high-performance technical sweatshirts for intense active sports, consenting an instantaneous evaporation of sweat, key to the continued perception of wellbeing and dryness, and consequently, of heating during winter sports.