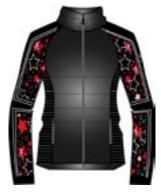

Adamantea N4 6306

Half zip DHtech 400 - TIGHT FIT

278.navy/red

99.black/red

153.red/black

120.white/red

Thermoregulating T-neck 1/2 zip made of DHtech 400 with "SKI VIP" jacquard all over to enhance femininity in every occasion, sport or mundane event . Breathable, insulating, hypoallergenic, antibacterial.

## Adhara N4 6307 Full zip DHtech 400 - TIGHT FIT

153.red/black

120.white/red

Full zip Sweater with pockets, made in DHtech 400. The exclusive jacquard "SKI VIP" makes this garment unique for technical features and design. It is ideal as a second layer for any kind of physical activity in the cold.

153.red/black

Refined and feminine full zip with pockets made in DHtech 400 with jacquard "SKI VIP" on sleeves. An highly artisanal technique to obtain a unique garment for technical characteristics and look. Perfect for the city and for the ski tracks as well.

# Aquila N4 6318

Leggings DHtech 400 Ovality + Merintech band - TIGHT FIT

153.red/black

Leggings made of DHtech 400 Ovality 3D able to ensure great breathability and constant body temperature even in case of intense cold. Jacquard Merintech bands SKY VIP.