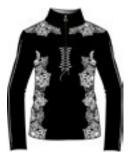

# **Aurora N4 6330**

Hoodie DHtech 400 - RELAXED FIT

260.ice grey/white

143.pearl grey/white

108.black/white

Technical hoodie in DHtech 400 with pockets, it guarantees great breathability and keeps the body temperature constant. It combines the incomparable technical characteristics of the fabric with a fine jacquard. Multifunctional garment perfect for all kind of outdoor or city activities.