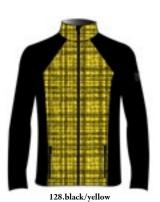

# Athena N4 6325

Half zip DHtech Color Pure - REGULAR FIT

128.black/yellow

Revolutionary thermoregulating short zip in DHtech Color Pure. Light and functional, it is breathable, antibacterial, hypoallergenic, extremely comfortable. The thermal undersuit in its most colorful and comfortable version. Regular fit. Super glam jacquard SKI VIP and new jewel zipper.