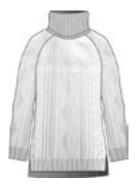

#### Diana N4 6353

Half zip DHtech KNITWEAR - REGULAR FIT

140.navy/white

193.dark grey/white

Thermoregulating knitted half zip in DHtech Knitwear with "Iconic Norway" jacquard. This item protects body from extreme cold allowing optimum moisture evaporation, it is light, soft, anti-pilling. Total easy care.

#### Earth N4 6354

Turtleneck DHtech KNITWEAR - REGULAR FIT

108.black/white

193.dark grey/white

140.navy/white

Thermoregulating turtleneck in DHtech Knitwear with "Iconic Norway" jacquard. This item guarantees great breathability and keeps the body temperature constant, it is moreover antipilling, and wear-resistant. Total easy-care.