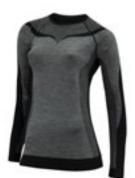

99.black/red

278.navy/red

This innovative multifunctional technical knitted jacket is an absolute novelty in the panorama of outerwear! The top layer in Dhtech jacquard knit fabric is breathable and waterproof thanks to a special insulating membrane and guarantees warmth and lightness with the least thickness for comfort and freedom of movement even in extreme cold conditions! A concentrate of style, functionality and innovation. Very feminine "SKI VIP" jacquard.