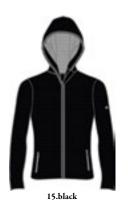

t DHtech 400 and Padding PrimaLoft® - REGULAR FIT



















8.navy



11.red

An innovative and multifunctional midlayer made of Dhtech Full 3D Power with padded inserts of a sporty-chic result. With its two cores this Item is adaptable to any need, to mountain hiking as well as a city walk .

#### Senales N4 5430

Full zip DHtech Full 3D Power\* - REGULAR FIT































Technical sweatshirt made of DHtech FULL 3D Power\*. Thanks to the special structure of the knit fabric with super stretch system of chambers and channels it provides higher thermal insulation, breathability and extreme comfort. The most transversal style of the collection, able to adapt to travels, urban and outdoors.

Sestriere N4 5432

Hoodie DHtech Full 3D Power® - REGULAR FIT































88

Hooded technical sweatshirt made of DHtech FULL 3D Power\*. Thanks to the special structure of the fabric with super stretch system of chambers and channels it provides higher thermal insulation, breathability and extreme comfort. Lightly short style, with inserts in contrast color on shoulders and sides; a multifunctional style able to adapt to the many different situations of life both urban and outdoor.

#### Camille N4 6230

Hoodie DHtech Full 3D Power® - REGULAR FIT











Hooded technical sweatshirt made of DHtech FULL 3D Power\*. Thanks to the special structure of the fabric with super stretch system of chambers and channels it provides higher thermal insulation, breathability and extreme comfort. Lightly short style, with inserts in contrast color on shoul