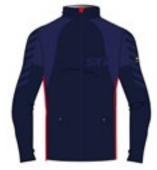

99.black/red

278.navy/red

This innovative multifunctional technical knitted jacket is an absolute novelty in the panorama of outerwear! The top layer in Dhtech jacquard knit fabric is breathable and waterproof thanks to a special insulating membrane and guarantees warmth and lightness with the least thickness for comfort and freedom of movement even in extreme cold conditions! A concentrate of style, functionality and innovation. Very feminine "SKI VIP" jacquard.