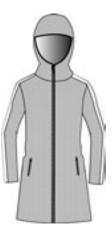

#### Veronique N4 6467

Coat DHtech Knitwear - REGULAR FIT

Multifunctional "Essentials" coat in DHtech Knitwear with full zip and pockets, it protects body from cold allowing optimum moisture evaporation, it is light, soft, anti-pilling. The inimitable processing makes it a timeless garment perfect for leisure, outdoors and as urban fundamental piece. Featuring a new jewel logo zipper.