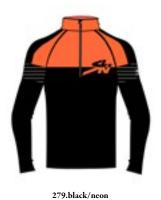

tee thermal insulation, breathability and thermoregulation with an adherent fitting! Perfect for sports and leisure.

Kale N3 3942

Half zip DH<br/>tech 400 - TIGHT FIT



















128.black/yellow

Thermal short zip in DHtech 400, it provides high breathability, thermoregulation and warmth. It combines the incomparable technical characteristics of the fabric with a timeless "Ski Trek" jacquard. Antibacterial, hypoallergenic, easy care.

#### Kari N3 3943

Full zip DHtech 400 - TIGHT FIT



















128.black/yellow

Thermal full zip midlayer in DHtech 400, it provides high breathability, thermoregulation and warmth. It combines the incomparable technical characteristics of the fabric with a timeless "Ski Trek" jacquard. Antibacterial, hypoallergenic, easy care.



















108.black/white

Technical half zip in DHtech 400 + DHtech Full 3D Power on sleeves. The exclusive new processing allows for greater insulation of the garment, while maintaining great breathability, thermoregulation and extreme comfort. Sporty "Ski Trek" jacquard with color contrast.

Lion N3 3946

Full zip DHtech 400 - TIGHT FIT



















279.black/neon 278

278.navy/red

108.black/white

Technical full zip in DHtech 400 + DHtech Full 3D Power on sleeves. The exclusive new processing allows for greater insulation of the garment, while maintaining great breathability, thermoregulation and extreme comfort. Sporty "Ski Trek" jacquard with color contrast.

Loge N3 3948

Half zip DH<br/>tech 400 - TIGHT FIT



















229.grey/black 285.navy/blue royal

158.grey/white

T