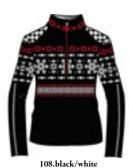

# **Jiselle N4 6104**

Turtleneck DHtech PURE - REGULAR FIT

108.black/white

91,white/black

145.black/biscuit

Thermoregulating T-neck 1/2 zip realized in DHtech Pure. Light and functional it is breathable, antibacterial, anallergenic and comfortable. Refined logo inlay work.