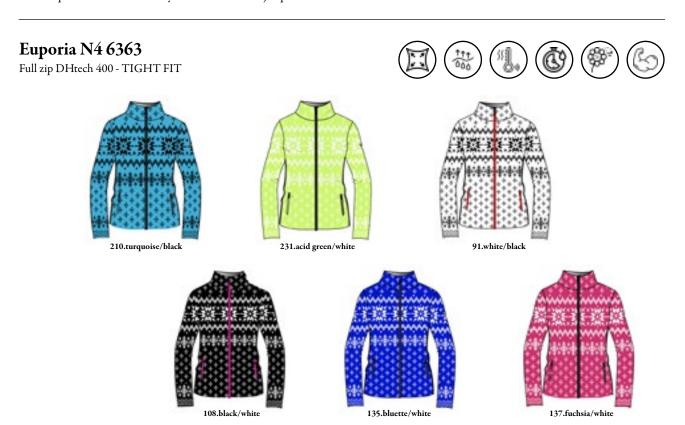

cquard in DHtech 400 makes it a trendy and feminine garment with a timeless style. Breathable, insulating, hypoallergenic, antibacterial, ecological, easy care.

Eris N4 6361

Half zip DHtech 240 - REGULAR FIT



















137.fuchsia/white

164.black/turquoise

135.bluette/white 108.black/white

Thermal t-neck 1/2 zip in DHtech 240, embellished with a composite and refined "Psychedelic tradition" jacquard on front. Breathable, thermoregulating, hypoallergenic, antibacterial.

137.fuchsia/white

#### **Esther N4 6362**

Half zip DHtech 400 - TIGHT FIT



Thermoregulating t-neck 1/2 zip in DHtech 400. This refined Sweater combines the incomparable technical characteristics of the fabric to a unique and fashionable "Psychedelic tradition" jacquard.

135.bluette/white

108.black/white



Thermoregulating knitted full zip with pockets, made of DHtech 400. The exclusive "Psychedelic tradition" jacquard makes this item unique for technical features and design. It's ideal as a second layer for any type of physical activity in the cold.

**Euride N4 6364** 

Hoodie DHtech 400 - TIGHT FIT















Thermoregulating full zip with hood and pockets made of DHtech400 with "Psychedelic tradition" jacquard all over. It guarantees great breathability and maintains a constant body temperature. Trendy and functional garment.

# **Europa N4 6365**

36

Tunic DHtech 400 - REGULAR FIT





















135.bluette/white

164.black/turquoise

Functional and easy care tunic in DHtech 400, fancy "Psychedelic tradition" jacquard all over with long zipper and pockets. It can be combine