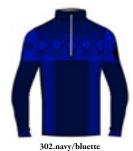

XTREME



Deneb N3 3917 DHtech 400



Deneb N3 3917 DHtech 400



Deneb N3 3917 DHtech 400



Deneb N3 3917 DHtech 400



Discoverer N3 3918 DHtech 400



Discoverer N3 3918 DHtech 400



Discoverer N3 3918 DHtech 400



Discoverer N3 3918 DHtech 400



Draco N3 3920 Merintech



Echo N3 3921 Merintech



Echo N3 3921 Merintech



#### **Deimos N3 3916**

Half zip DH Lite Xtreme - REGULAR FIT

















Half zip midlayer thermal and breathable, light and extremely functional. Thanks to the innovative DH LIGHT XTREME fabric, comfort is expressed at the highest levels. For those who love the look as much as their freedom to experience any climatic situation to the

#### **Deneb N3 3917**

106

Half zip DHtech 400 - TIGHT FIT

fullest. "Hyperboreus" jacquard on front.





















Short zip thermo-regulating midlayer in DHtech 400, it guarantees great breathability and keeps the body dry and the body temperature constant. It combines the incomparable technical characteristics of the fabric with an inimitable "Hyperboreus" jacquard.

#### Discoverer N3 3918

Full zip DHtech 400 - TIGHT FIT





















91.white/black

Long zip thermo-regulating midlayer in DHtech 400, it guarantees great breathability, keeps the body dry and the body temperature constant. It combines the incomparable technical characteristics of the fabric with an inimitable "Hyperboreus" jacquard.







123.black/grey



284.navy/blue









Innovative Merintech short zip that combines the natural touch of wool, embellished with a "Hyperboreus" jacquard, with the incomparable technica