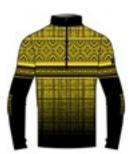

#### Earth N4 6354

Turtleneck DHtech KNITWEAR - REGULAR FIT

108.black/white

193.dark grey/white

140.navy/white

Thermoregulating turtleneck in DHtech Knitwear with "Iconic Norway" jacquard. This item guarantees great breathability and keeps the body temperature constant, it is moreover antipilling, and wear-resistant. Total easy-care.