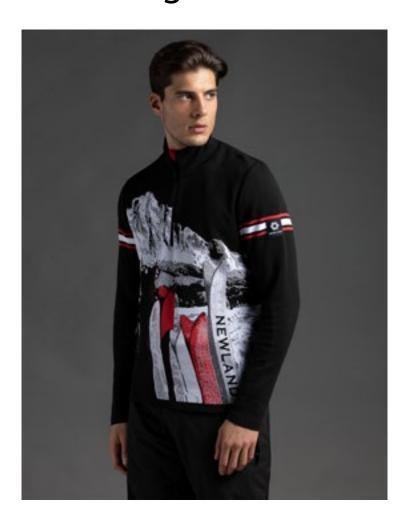

D INUIT**

#### **Erling N5 4362**

Beanie DHtech 400 - ONE SIZE



108.black/white



116.red/white



















193.dark grey/white

Beanie with "Inuit" jacquard realized with a double layer of technical fabric DHtech 400, due to its thermoregulatory function it keeps the head warm and dry. Breathable, insulating, hypoallergenic, antibacterial.

#### Even N5 4364

Neck warmer DHtech 400 - ONE SIZE



















108.black/white

116.red/white

140.navy/white

193.dark grey/white

Exclusive neck warmer with "Inuit" jacquard realized in fabric DHtech 400, it can be turned into beanie. The perfect accessory to match the specific needs of the moment. Breathable, insulating, hypoallergenic, antibacterial.

# Ice Frames: Discovering the perfect mix of functionality and imagination.





Explorer N3 3926 DHtech 400



Heavens N3 3929 DHtech 260



Helios N3 3931 DHtech Color Pure



#### Explorer N3 3926

Half zip DHtech 400 - TIGHT FIT



















193.dark grey/white

Short zip, thermo-regulating Sweater in DHtech 400, it guarantees great breathability and keeps the body dry and body temperature constant. The "Ice Frames" jacquard is a hymn to freedom dedicated to sportsmen or to those who simply want to enjoy the winter with maximum comfort.

#### Halo N3 3928

Half zip DHtech 260 light PRO - REGULAR FIT

















140.navy/white



193.dark grey/white

Half zip midlayer thermal and breathable, light and extremely functional. Thanks to the innovative Dhtech 260 light PRO fabric, comfort is expressed at the highest levels. For those who love the look as m