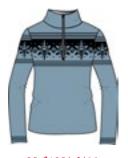

Adamantea N4 6306

Half zip DHtech 400 - TIGHT FIT

278.navy/red

99.black/red

153.red/black

120.white/red

Thermoregulating T-neck 1/2 zip made of DHtech 400 with "SKI VIP" jacquard all over to enhance femininity in every occasion, sport or mundane event . Breathable, insulating, hypoallergenic, antibacterial.

Aura N4 6326 Half zip DHtech 400 - TIGHT FIT

Thermoregulating T-neck 1/2 zip made of DHtech 400, the very hancrafted vintage jacquard is designed to enhance femininity in every occasion, sport or mundane event . Breathable, insulating, hypoallergenic, antibacterial.

# **Auriga N4 6328**

Half zip DHtech 400 - TIGHT FIT

Thermoregulating T-neck 1/2 zip made of DHtech 400, the very hancrafted vintage jacquard is designed to enhance femininity in every occasion, sport or mundane event . Breathable, insulating, hypoallergenic, antibacterial.