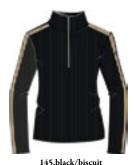

Lux N4 6404
DHtech SOFT RELIEF

Hera N4 6378

Padded Jacket DHtech 400 and DHtech Supreme WX - REGULAR

145.black/biscuit

This padded jacket with hood is an absolute novelty in the panorama of outerwear! The DHtech Supreme WX patented fabric with "Stratospheric" jacquard all over is breathable and waterproof thanks to the presence of a technical membrane 10000 water column resistant, while the PrimaLoft\* Gold padding guarantees warmth and lightness and makes this innovative jacket an exceptional product in cold conditions! A concentrate of style, functionality and innovation.

## Hermione N4 6379

Padded Jacket DHtech 400 + DHtech Supreme WX **REGULAR FIT** 

145.black/biscuit

This multifunctional padded jacket is an absolute novelty in the panorama of outerwear! The DHtech Supreme WX patented fabric with "Stratospheric" jacquard all over is breathable and waterproof thanks to the presence of a technical membrane 10000 water column resistant, while the PrimaLoft\* Gold padding guarantees warmth and lightness and makes this innovative jacket an exceptional product in cold conditions! A concentrate of style, functionality and innovation.

#### Idra N4 6381

Jacket DHtech 400 and Padding PrimaLoft® - REGULAR FIT

91.white/black

145.black/biscuit

An innovative and multifunctional midlayer with "Stratospheric" jacquard on sleeves and padded inserts of a sporty-chic result. With its two cores this Item is adaptable to any need, to mountain hiking as well as a city walk. Breathable, insulating, hypoallergenic, antibacterial, ecological, easy care.