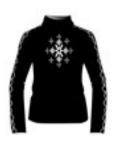

#### Diadema N4 6352

Turtleneck DHtech PURE - REGULAR FIT

142.biscuit/black

Thermoregulating jersey realized in DHtech Pure. Light and functional, it is breathable, antibacterial, anallergenic and comfortable. Refined "Iconic Norway" inlay work on front.

#### Earth N4 6354

Turtleneck DHtech KNITWEAR - REGULAR FIT

108.black/white

193.dark grey/white

140.navy/white

Thermoregulating turtleneck in DHtech Knitwear with "Iconic Norway" jacquard. This item guarantees great breathability and keeps the body temperature constant, it is moreover antipilling, and wear-resistant. Total easy-care.