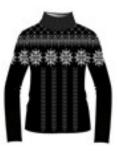

#### Earth N4 6354

Turtleneck DHtech KNITWEAR - REGULAR FIT

108.black/white

193.dark grey/white

140.navy/white

Thermoregulating turtleneck in DHtech Knitwear with "Iconic Norway" jacquard. This item guarantees great breathability and keeps the body temperature constant, it is moreover antipilling, and wear-resistant. Total easy-care.