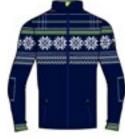

#### Diana N4 6353

Half zip DHtech KNITWEAR - REGULAR FIT

140.navy/white

193.dark grey/white

Thermoregulating knitted half zip in DHtech Knitwear with "Iconic Norway" jacquard. This item protects body from extreme cold allowing optimum moisture evaporation, it is light, soft, anti-pilling. Total easy care.

#### Earth N4 6354

Turtleneck DHtech KNITWEAR - REGULAR FIT

108.black/white

193.dark grey/white

140.navy/white

Thermoregulating turtleneck in DHtech Knitwear with "Iconic Norway" jacquard. This item guarantees great breathability and keeps the body temperature constant, it is moreover antipilling, and wear-resistant. Total easy-care.