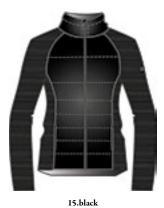

N4 5432 DHtech Full 3D Power\*



Venus N4 6465 DHtech Full 3D Power\*



Blanca N4 6226 DHtech Knitwear



Brielle N4 6227 DHtech Knitwear



Brooklyn N4 6228 DHtech Knitwear



Candice N4 6232 DHtech 400



Carol N4 6233 Stretch Technical Fabric



Lea N4 6289 DHtech 400

Agathe N4 6200

Jacket DHtech 400 and Padding PrimaLoft® - REGULAR FIT





















A hooded padded jacket, hybrid and multifunctional with DHtech Full 3D Power inserts.

With its great versatility this Item is adaptable to any need, to mountain hiking as well as a city walk. Insulating, breathable, wind-proof and humidity-resistant, it is an irreplaceble style to face winter, always ensuring comfort and refined style.

#### **Aitana N4 6201**

Jacket DHtech 400 and Padding PrimaLoft® - REGULAR FIT



















8.navy



11.red

An innovative and multifunctional midlayer made of Dhtech Full 3D Power with padded inserts of a sporty-chic result. With its two cores this Item is adaptable to any need, to mountain hiking as well as a city walk .

#### Senales N4 5430

Full zip DHtech Full 3D Power\* - REGULAR FIT































Technical sweatshirt made of DHtech FULL 3D Power\*. Thanks to the special structure of the knit fabric with super stretch system of chambers and channels it provides higher thermal insulation, breathability and extreme comfort. The most transversal style of the collection, able to adapt to travels, urban and outdoors.

Sestriere N4 5432

Hoodie DHtech Full 3D Power® - REGULAR FIT































88

Hooded technical sweatshirt made of DHtec