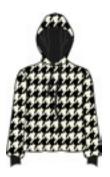

#### Jade N4 6269

Hoodie DHtech 400 - TIGHT FIT

140.navy/white

276.black/golden bronze

Hoodie full zip in DHtech 400, it guarantees great breathability and keeps the body temperature constant. It combines incomparable technical characteristics of the fabric with the innovative Animalier jacquard. Multifunctional garment perfect for any kind of outdoor or city activities.