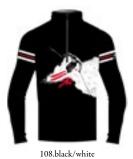

# **Aurora N4 6330**

Hoodie DHtech 400 - RELAXED FIT

260.ice grey/white

143.pearl grey/white

108.black/white

Technical hoodie in DHtech 400 with pockets, it guarantees great breathability and keeps the body temperature constant. It combines the incomparable technical characteristics of the fabric with a fine jacquard. Multifunctional garment perfect for all kind of outdoor or city activities.