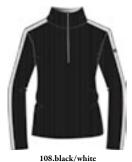

# **Aurora N4 6330**

Hoodie DHtech 400 - RELAXED FIT

260.ice grey/white

143.pearl grey/white

108.black/white

Technical hoodie in DHtech 400 with pockets, it guarantees great breathability and keeps the body temperature constant. It combines the incomparable technical characteristics of the fabric with a fine jacquard. Multifunctional garment perfect for all kind of outdoor or city activities.

# **Jiselle N4 6104**

Turtleneck DHtech PURE - REGULAR FIT

108.black/white

91,white/black

145.black/biscuit

Thermoregulating T-neck 1/2 zip realized in DHtech Pure. Light and functional it is breathable, antibacterial, anallergenic and comfortable. Refined logo inlay work.