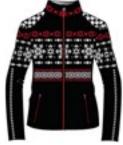

# **Aurora N4 6330**

Hoodie DHtech 400 - RELAXED FIT

260.ice grey/white

143.pearl grey/white

108.black/white

Technical hoodie in DHtech 400 with pockets, it guarantees great breathability and keeps the body temperature constant. It combines the incomparable technical characteristics of the fabric with a fine jacquard. Multifunctional garment perfect for all kind of outdoor or city activities.