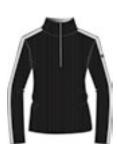

Adamantea N4 6306

Half zip DHtech 400 - TIGHT FIT

278.navy/red

99.black/red

153.red/black

120.white/red

Thermoregulating T-neck 1/2 zip made of DHtech 400 with "SKI VIP" jacquard all over to enhance femininity in every occasion, sport or mundane event . Breathable, insulating, hypoallergenic, antibacterial.

# Afrodite N4 6310

Half zip DHtech 400 - TIGHT FIT

Thermoregulating T-neck 1/2 zip made of DHtech 400 with "SKI VIP" jacquard to enhance femininity in every occasion, sport or mundane event . Breathable, insulating, hypoallergenic, antibacterial. Featuring a Newland logo zipper.

Aura N4 6326 Half zip DHtech 400 - TIGHT FIT

Thermoregulating T-neck 1/2 zip made of DHtech 400, the very hancrafted vintage jacquard is designed to enhance femininity in every occasion, sport or mundane event . Breathable, insulating, hypoallergenic, antibacterial.

# **Auriga N4 6328**

Half zip DHtech 400 - TIGHT FIT

Thermoregulating T-neck 1/2 zip made of DHtech 400, the very hancrafted vintage jacquard is designed to enhance femininity in every occasion, sport or mundane event . Breathable, insulating, hypoallergenic, antibacterial.