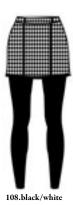

# **Aurora N4 6330**

Hoodie DHtech 400 - RELAXED FIT

260.ice grey/white

143.pearl grey/white

108.black/white

Technical hoodie in DHtech 400 with pockets, it guarantees great breathability and keeps the body temperature constant. It combines the incomparable technical characteristics of the fabric with a fine jacquard. Multifunctional garment perfect for all kind of outdoor or city activities.

# **Jiselle N4 6104**

Turtleneck DHtech PURE - REGULAR FIT

108.black/white

91,white/black

145.black/biscuit

Thermoregulating T-neck 1/2 zip realized in DHtech Pure. Light and functional it is breathable, antibacterial, anallergenic and comfortable. Refined logo inlay work.

# Calliope N4 6334

Knitted jacket DHtech Velour - REGULAR FIT

108.black/white

91.white/black

Elegant garment with long zip and pockets, made in DHtech Velour characterized by a high performance thermoregulating, insulating and very protective power. Regular fit Sweater, rounded bottom border with "Jewel" pattern all over, embellished with a faux fur collar.

# Cassandra N4 6336

Knitted hoodie with lining in faux-fur - REGULAR FIT

108.black/white

91.white/black

Elegant hoodie jacked, made in DHtech Velour with lining in faux-fur characterized by a high thermoregulating, insulating and very protective performance. Regular fit Sweater with "Jewel" jacquard all over and rounded back border.

#### Earth N4 6354

Turtleneck DHtech KNITWEAR - REGULAR FIT

108.black/white

193.dark grey/white

140.navy/white

Thermoregulating turtleneck in DHtech Knitwear with "Iconic Norway" jacquard. This item guarantees great breathability and keeps the body temperature constant, it is moreover antipilling, and wear-resistant. Total easy-care.

#### Lavinia N4 6392

Leggings DHtech 400 - TIGHT FIT

108.black/white

145.black/biscuit

48

"Stratospheric" skirted leggings in DHtech 400 able to ensure high breathability and constant body temperature. The design is studied to do any sport in cold weather conditions without sacrificing femininity.

#### Lisitea N4 6396

Turtleneck DHtech knitwear - REGULAR FIT

108.black/white

142.biscuit/black

153.red/black

Thermoregulating turtleneck in DHtech Knitwear with "Stratospheric" jacquard along sleeves. The processing of the garment is entirely made with thin ribs that make the style extremely refined and glamorous. It guarantees great breathability and keeps the body temperature constant.

108.black/white

142.biscuit/black

Wool Sweater with cable stitch and "Stratospheric" jacquard on front. Warmth and softness enclosed in a uncompromising trendy garment.

#### Kari N5 4326

Beanie DHtech 400 - ONE SIZE

108.black/white

145.black/biscuit

Beanie with "Stratospheric" jacquard, realized with a double layer of technical fabric DHtech 400, due to its thermoregulatory function it keeps the head warm and dry. Breathable, insulating, hypoallergenic, antibacterial.

#### **Malene N5 4329**

Headband DHtech 400 - ONE SIZE

108.black/white

145.black/biscuit

Shaped headband made of technical fabric DHtech 400, insulating and breathable. It protects the sensitive areas like forehead and ears from sudden changes of temperature. Thanks to its hypoallergenicity the material does not irritate the skin and is very comfortable. The refined "Stratospheric" jacquard makes it a very feminine and glamorous accessory.