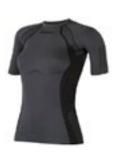

# DHTECH 300

65%PP - 33%PA - 2%EA

Temperature: -10 + 25 °C

Weight: 300 smq

It's a breathable, compact, lightweight and durable fabric. Extremely functional it allows, thanks to special processing of the polypropylene fibers, the optimal evaporation of the humidity produced by the body. The technical sportswear produced with DHtech 300, ensures great comfort and well-being during trainings or simple walks.