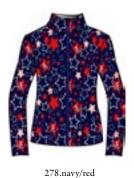

Adamantea N4 6306

Half zip DHtech 400 - TIGHT FIT

278.navy/red

99.black/red

153.red/black

120.white/red

Thermoregulating T-neck 1/2 zip made of DHtech 400 with "SKI VIP" jacquard all over to enhance femininity in every occasion, sport or mundane event . Breathable, insulating, hypoallergenic, antibacterial.

Alya N4 6314

278.navy/red

153.red/black

Thermal leggings in DHtech 400 with "SKI VIP" jacquard, able to guarantee great breathability and constant body temperature even in case of intense cold. Hypoallergenic, antibacterial, easy care, sustainable.

#### Ariel N4 6320

Pullover wool knitwear - LOOSE FITTING

278.navy/red

153.red/black

Wool Sweater with inlay work and bands applied on shoulders and sleeves. Cool design and regular cut for a stylish, warm and soft apres ski item.

Thebe N4 6461

Half zip DHtech Pure - REGULAR FIT

91.white/black

278.navy/red

Thermoregulating jersey realized in DHtech Pure. Light and functional, it is breathable, antibacterial, anallergenic and comfortable. Refined "Leo-Pop" design.