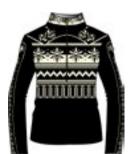

# SKI VIP: Find your own voice.

Acaia N4 6300 DHtech 400 - Padding PrimaLoft\*

Ace N4 6302 DHtech 400

Acli N4 6304 DHtech 400 - Padding PrimaLoft\*

Adamantea N4 6306 DHtech 400

Adhara N4 6307 DHtech 400

Alla N4 6312 DHtech 400

Auriga N4 6328 DHtech 400

Alya N4 6314 DHtech 400

Amalthea N4 6315 DHtech 400

Aquila N4 6318 DHtech 400 Ovality 3D Merintech band

Artemis N4 6322 DHtech 400

Acaia N4 6300

Padded jacket DHtech 400 - REGULAR FIT