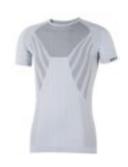

# DHTECH 240

It is the thinnest of DHtech set. It's the perfect fabric to realize a technical underwear or very light and very performant second layers, that's why such a wide range of use. The special working of the garments magnifies the stretch characteristic of the material making it a valuable insulating and thermoregulating tool to wear in contact with skin or on a PP first layer. It 'also perfect in combination with a full zip sweatshirt in DHtech 400 to enhance its insulating power and face any challenge in cold conditions. A big plus of this knitted fabric is the possibility to work it in jacquard way, creating garments of taste from time to time innovative or traditional but in each case unique for performance.

65%PP - 33%PA - 2%EA Weight: 240 smq Temperature: -10 + 25 °C