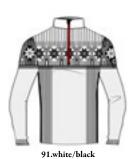

# **Jiselle N4 6104**

Turtleneck DHtech PURE - REGULAR FIT

108.black/white

91,white/black

145.black/biscuit

Thermoregulating T-neck 1/2 zip realized in DHtech Pure. Light and functional it is breathable, antibacterial, anallergenic and comfortable. Refined logo inlay work.