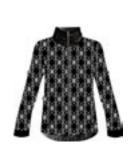

# **Aurora N4 6330**

Hoodie DHtech 400 - RELAXED FIT

260.ice grey/white

143.pearl grey/white

108.black/white

Technical hoodie in DHtech 400 with pockets, it guarantees great breathability and keeps the body temperature constant. It combines the incomparable technical characteristics of the fabric with a fine jacquard. Multifunctional garment perfect for all kind of outdoor or city activities.