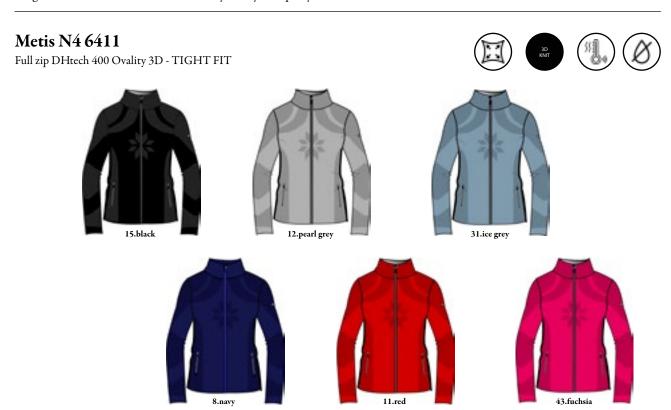

# Stylish Relief: A balance of style and functionality.

Maia N4 6405 DHtech 240

Maia N4 6405 DHtech 240

Medea N4 6407 DHtech 400

Medea N4 6407 DHtech 400

Metis N4 6411 DHtech 400 Ovality 3D

Metis N4 6411 DHtech 400 Ovality 3D

#### Merope N4 6410

Half zip DHtech 400 Ovality - TIGHT FIT

Technical short zip in DHtech 400 Ovality 3D with "Stylish Relief" jacquard. The exclusive new processing allows a greater insulation of the garment and it makes the item extremely trendy and sporty.