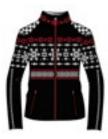

# ICONIC NORWAY: Timeless re-interpreted classics.

Demetra N4 6348 DHtech 400

Desdemona N4 6349 DHtech 400

Despina N4 6350 DHtech 400

Diadema N4 6352 DHtech PURE

Diana N4 6353 DHtech Knitwear

276.black/golden bronze

153.red/black

233.navy/golden bronze

136.dark grey/pearl grey

Refined and feminine short zipper made in DHtech 400 with a multicolor "Iconic Norway" jacquard. A highly artisanal technique to obtain a unique garment for technical characteristics and look. Perfect for the city and for the ski tracks as well.

#### Desdemona N4 6349

Full zip DHtech 400 - TIGHT FIT

276.black/golden bronze

153.red/black

233.navy/golden bronze

136.dark grey/pearl grey

Thermoregulating knitted full zip with pockets, made of DHtech 400. The exclusive "Iconic Norway" jacquard makes this item unique for technical features and design. It's ideal as a second layer for any type of physical activity in the cold.