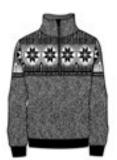

#### Diana N4 6353

Half zip DHtech KNITWEAR - REGULAR FIT

140.navy/white

193.dark grey/white

Thermoregulating knitted half zip in DHtech Knitwear with "Iconic Norway" jacquard. This item protects body from extreme cold allowing optimum moisture evaporation, it is light, soft, anti-pilling. Total easy care.

#### Earth N4 6354

Turtleneck DHtech KNITWEAR - REGULAR FIT

108.black/white

193.dark grey/white

140.navy/white

Thermoregulating turtleneck in DHtech Knitwear with "Iconic Norway" jacquard. This item guarantees great breathability and keeps the body temperature constant, it is moreover antipilling, and wear-resistant. Total easy-care.