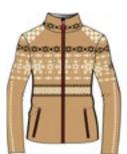

# **Aurora N4 6330**

Hoodie DHtech 400 - RELAXED FIT

260.ice grey/white

143.pearl grey/white

108.black/white

Technical hoodie in DHtech 400 with pockets, it guarantees great breathability and keeps the body temperature constant. It combines the incomparable technical characteristics of the fabric with a fine jacquard. Multifunctional garment perfect for all kind of outdoor or city activities.