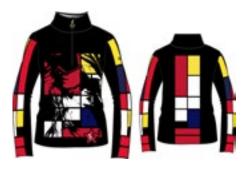

99.black/red

278.navy/red

This innovative multifunctional technical knitted jacket is an absolute novelty in the panorama of outerwear! The top layer in Dhtech jacquard knit fabric is breathable and waterproof thanks to a special insulating membrane and guarantees warmth and lightness with the least thickness for comfort and freedom of movement even in extreme cold conditions! A concentrate of style, functionality and innovation. Very feminine "SKI VIP" jacquard.