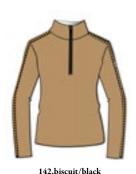

#### Diadema N4 6352

Turtleneck DHtech PURE - REGULAR FIT

142.biscuit/black

Thermoregulating jersey realized in DHtech Pure. Light and functional, it is breathable, antibacterial, anallergenic and comfortable. Refined "Iconic Norway" inlay work on front.