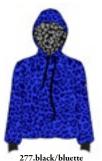

Sirio N4 6454

Hoodie DHtech 400 - TIGHT FIT

111.black/fuchsia

277.black/bluette

Thermoregulating full zip with hood and pockets made of DHtech 400. It guarantees great breathability and maintains a constant body temperature. It is enriched with the fashionable and exclusive "Leo-Pop" jacquard all over. Trendy and functional garment.