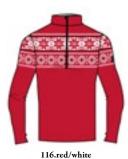

91.white/black

116.red/white

Elegant hoodie full zip with pockets, made in DHtech Velour characterized by a high thermoregulating, insulating and very protective performance. Regular fit Sweater with "Jewel" jacquard all over.

## Circe N4 6338

Full zip DHtech Velour - REGULAR FIT

108.black/white

91.white/black

116.red/white

Elegant garment with long zip and pockets, made in DHtech Velour characterized by a high thermoregulating, insulating and very protective performance. Regular fit Sweater with "Jewel" jacquard all over.