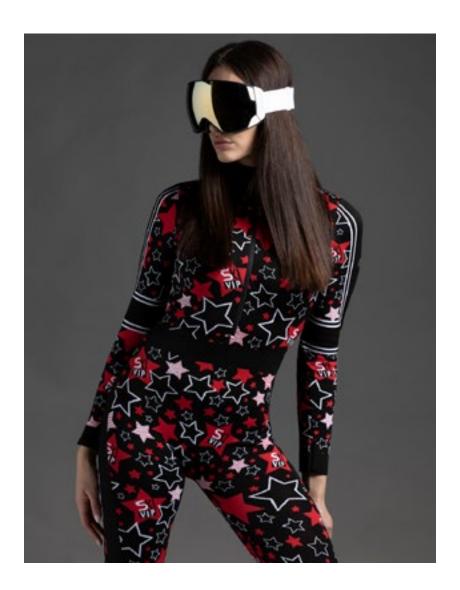

# Ace N4 6302

Jumpsuit DHtech 400 - TIGHT FIT

153.red/black

Jumpsuit completely made of DHtech 400 with "SKI VIP" jacquard all over. It is the winter garment par excellence. It allows to practice any sport activity in the cold without giving away your femininity with a unique design.