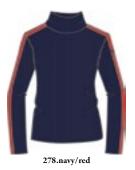

Thebe N4 6461

Half zip DHtech Pure - REGULAR FIT

91.white/black

278.navy/red

Thermoregulating jersey realized in DHtech Pure. Light and functional, it is breathable, antibacterial, anallergenic and comfortable. Refined "Leo-Pop" design.

#### Thetys N4 6462

Turtleneck DHtech Pure - REGULAR FIT

108.black/white

91.white/black

278.navy/red

Thermoregulating jersey realized in DHtech Pure. Light and functional, it is breathable, antibacterial, anallergenic and comfortable. Refined "Leo-Pop" design.