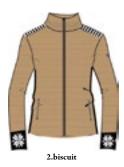

.black/white

193.dark grey/white

140.navy/white

Thermoregulating turtleneck in DHtech Knitwear with "Iconic Norway" jacquard. This item guarantees great breathability and keeps the body temperature constant, it is moreover antipilling, and wear-resistant. Total easy-care.

## Azzurra N4 6220

Hoodie DHtech Full 3D Power® - REGULAR FIT



















Technical hoodie made of DHtech FULL 3D Power\*. Thanks to the special structure of the knit fabric with super stretch system of chambers and channels it provides higher thermal insulation, breathability and extreme comfort. A very transversal garment, able to adapt to urban and outdoors. Contrast color banding and fine jacquard on cuffs make it a unique garment.

#### Barb N4 6221

Full zip DHtech Full 3D Power\* - REGULAR FIT

















Technical sweatshirt made of DHtech FULL 3D Power\*. Thanks to the special structure of the knit fabric with super stretch system of chambers and channels it provides higher thermal insulation, breathability and extreme comfort. A very transversal garment, able to adapt to urban and outdoors. Contrast color banding and fine jacquard on cuffs make it a unique garment.

# Bella N4 6223

Full zip DHtech 400 - TIGHT FIT







140.navy/white

Long zipper knit in DHtech 400, it guarantees great breathability and keeps the body dry and the body temperature constant.

### Benten N4 6224

Leggings DHtech 400 - TIGHT FIT







140.navy/white

Leggings made of DHtech 400 with pockets able to ensure great breathability and constant body temperature even in case of intense cold.

# Psychedeli