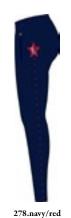

# Aquila N4 6318

Leggings DHtech 400 Ovality + Merintech band - TIGHT FIT

153.red/black

Leggings made of DHtech 400 Ovality 3D able to ensure great breathability and constant body temperature even in case of intense cold. Jacquard Merintech bands SKY VIP.