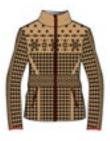

# Between continuity and rebirth, the Prince of Wales pattern is the star.

Antares N3 3901

DHtech 400 - Padding PrimaLoft\*

DHtech Supreme WX fabric

Ananke N3 3900 DHtech 400 - Padding PrimaLoft\* DHtech Supreme WX fabric