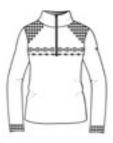

99.black/red

An innovative and multifunctional midlayer with "SKI VIP" jacquard on sleeves and padded inserts of a sporty-chic result. With its two cores this Item is adaptable to any need, to mountain hiking as well as a city walk, the iconic jacquard in DHtech 400 makes it a trendy and feminine garment with a timeless style. Breathable, insulating, hypoallergenic, antibacterial, ecological, easy care.