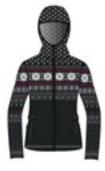

# **Aurora N4 6330**

Hoodie DHtech 400 - RELAXED FIT

260.ice grey/white

143.pearl grey/white

108.black/white

Technical hoodie in DHtech 400 with pockets, it guarantees great breathability and keeps the body temperature constant. It combines the incomparable technical characteristics of the fabric with a fine jacquard. Multifunctional garment perfect for all kind of outdoor or city activities.