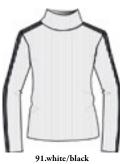

Half zip DHtech 400 - TIGHT FIT

91.white/black

Thermal t-neck 1/2 zip made of DHtech 400, it combines the incomparable technical characteristics of the fabric to a timeless design with a special allure. Jacquard "SKI VIP" as a real reinterpreted picture, the result of patient craftmanship.