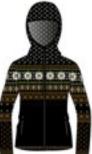

# **Aurora N4 6330**

Hoodie DHtech 400 - RELAXED FIT

260.ice grey/white

143.pearl grey/white

108.black/white

Technical hoodie in DHtech 400 with pockets, it guarantees great breathability and keeps the body temperature constant. It combines the incomparable technical characteristics of the fabric with a fine jacquard. Multifunctional garment perfect for all kind of outdoor or city activities.