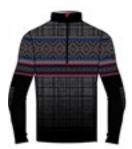

#### Earth N4 6354

Turtleneck DHtech KNITWEAR - REGULAR FIT

108.black/white

193.dark grey/white

140.navy/white

Thermoregulating turtleneck in DHtech Knitwear with "Iconic Norway" jacquard. This item guarantees great breathability and keeps the body temperature constant, it is moreover antipilling, and wear-resistant. Total easy-care.