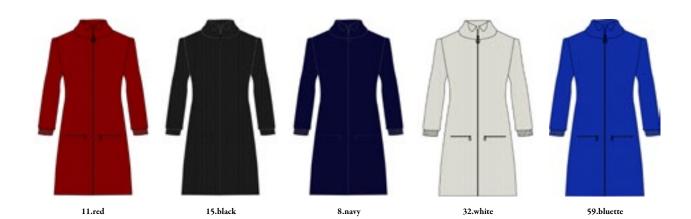

#### Veronique N4 6467

Coat DHtech Knitwear - REGULAR FIT

Multifunctional "Essentials" coat in DHtech Knitwear with full zip and pockets, it protects body from cold allowing optimum moisture evaporation, it is light, soft, anti-pilling. The inimitable processing makes it a timeless garment perfect for leisure, outdoors and as urban fundamental piece. Featuring a new jewel logo zipper.