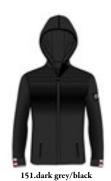

151.dark grey/black

Short zipper thermal undersuit in DHtech 240 with a young and transversal "Stylish Relief" design. Breathable, insulating, antibacterial, hypoallergenic.