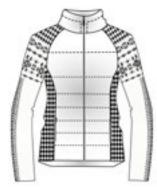

Half zip DHtech 400 - TIGHT FIT

91.white/black

Thermal t-neck 1/2 zip made of DHtech 400, it combines the incomparable technical characteristics of the fabric to a timeless design with a special allure. Jacquard "SKI VIP" as a real reinterpreted picture, the result of patient craftmanship.