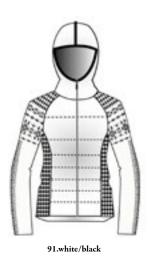

Half zip DHtech 400 - TIGHT FIT

91.white/black

Thermal t-neck 1/2 zip made of DHtech 400, it combines the incomparable technical characteristics of the fabric to a timeless design with a special allure. Jacquard "SKI VIP" as a real reinterpreted picture, the result of patient craftmanship.