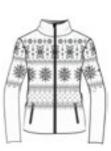

# ICONIC NORWAY: Timeless re-interpreted classics.

Demetra N4 6348 DHtech 400

Desdemona N4 6349 DHtech 400

Despina N4 6350 DHtech 400

Diadema N4 6352 DHtech PURE

Diana N4 6353 DHtech Knitwear

276.black/golden bronze

#### Earth N4 6354

Turtleneck DHtech KNITWEAR - REGULAR FIT

108.black/white

193.dark grey/white

140.navy/white

Thermoregulating turtleneck in DHtech Knitwear with "Iconic Norway" jacquard. This item guarantees great breathability and keeps the body temperature constant, it is moreover antipilling, and wear-resistant. Total easy-care.