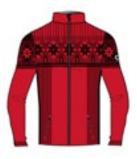

# ICONIC NORWAY: Timeless re-interpreted classics.

Demetra N4 6348 DHtech 400

Desdemona N4 6349 DHtech 400

Despina N4 6350 DHtech 400

Diadema N4 6352 DHtech PURE

Diana N4 6353 DHtech Knitwear

276.black/golden bronze

153.red/black

233.navy/golden bronze

136.dark grey/pearl grey

Refined and feminine short zipper made in DHtech 400 with a multicolor "Iconic Norway" jacquard. A highly artisanal technique to obtain a unique garment for technical characteristics and look. Perfect for the city and for the ski tracks as well.