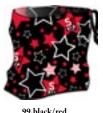

#### Belinda N5 4300

Beanie DHtech 400 - ONE SIZE

99.black/red

0

Beanie with "SKI VIP" jacquard, realized with a double layer of technical fabric DHtech 400, due to its thermoregulatory function it keeps the head warm and dry. Breathable, insulating, hypoallergenic, antibacterial.