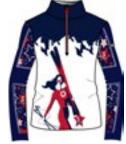

inity in every occasion, sport or mundane event . Breathable, insulating, hypoallergenic, antibacterial.

## Adhara N4 6307 Full zip DHtech 400 - TIGHT FIT





















153.red/black

120.white/red

Full zip Sweater with pockets, made in DHtech 400. The exclusive jacquard "SKI VIP" makes this garment unique for technical features and design. It is ideal as a second layer for any kind of physical activity in the cold.

## Adrastea N4 6308

Half zip DHtech Color Pure - REGULAR FIT















140.navy/white

Revolutionary thermoregulating short zip in DHtech Color Pure. Light and functional it is breathable, antibacterial, hypoallergenic and extremely comfortable. Super glam jacquard SKI VIP and new jewel zipper.

# Afrodite N4 6310

Half zip DHtech 400 - TIGHT FIT

















Thermoregulating T-neck 1/2 zip made of DHtech 400 with "SKI VIP" jacquard to enhance femininity in every occasion, sport or mundane event . Breathable, insulating, hypoallergenic, antibacterial. Featuring a Newland logo zipper.



















153.red/black

Refined and feminine full zip with pockets made in DHtech 400 with jacquard "SKI VIP" on sleeves. An highly artisanal technique to obtain a unique garment for technical characteristics and look. Perfect for the city and for the ski tracks as well.

Alya N4 6314



















278.navy/red





153.red/black

Thermal leggings in DHtech 400 with "SKI VIP" jacquard, able to guarantee great breathability and constant body temperature even in case of intense cold. Hypoallergenic, antibacterial, easy care, sustainable.

# Amalthea