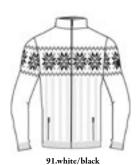

Half zip DHtech 400 - TIGHT FIT

91.white/black

Thermal t-neck 1/2 zip made of DHtech 400, it combines the incomparable technical characteristics of the fabric to a timeless design with a special allure. Jacquard "SKI VIP" as a real reinterpreted picture, the result of patient craftmanship.