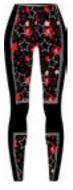

Alya N4 6314

278.navy/red

153.red/black

Thermal leggings in DHtech 400 with "SKI VIP" jacquard, able to guarantee great breathability and constant body temperature even in case of intense cold. Hypoallergenic, antibacterial, easy care, sustainable.

# Amalthea N4 6315

Leggings DHtech 400 - TIGHT FIT

Thermal leggings made in DHtech 400, embellished with "SKI VIP" jacquard. Comfortable and very practical for sport and leisure. Hypoallergenic, antibacterial, easy care, sustainable.