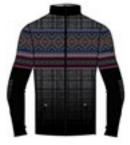

tech technology is unique and combine functionality and style unexpectedly.

















284.navy/blue 128.black/y

Thermal short zip undersuit made of DHtech 240 with "Prince of Wales" jacquard on the yoke. A real second skin that transpires and protects ensuring the maximum comfort. Antibacterial, hypoallergenic, easy care.

#### Aries N3 3904

Half zip DHtech 400 - TIGHT FIT



















123.black/grey



284.navy/blue



128.black/yellow

Short zip, thermo-regulating undersuit in DHtech 400, it guarantees great breathability and keeps the body dry and body temperature constant. It combines the incomparable technical characteristics of the fabric with the labored "Prince of Wales" jacquard.

#### Asterix N3 3905

Full zip DHtech 400 - TIGHT FIT















108.black/white



123.black/grey



284.navy/blue



128.black/yellow

Thermoregulating full zip Sweater in DHtech 400 with pockets, it keeps the body temperature constant and the body dry. The technological innovation of the fabric is enhanced by the graphic evolution of the geometric "Prince of Wales" jacquard that makes this garment perfect for the city as well as for sports in the cold.

#### Asteroid N3 3906

Hoodie DHtech 400 - TIGHT FIT





















128.black/yellow

Thermoregulating technical sweatshirt in DHtech 400 with hood and pockets, keeps the body temperature constant and protects from wind and humidity. The technological innovation of the fabric is enhanced by the graphic evolution of the geometric "Prince of Wales" jacquard that makes this garment perfect for the city as well as f