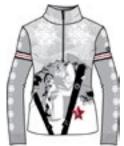

99.black/red

278.navy/red

This innovative multifunctional technical knitted jacket is an absolute novelty in the panorama of outerwear! The top layer in Dhtech jacquard knit fabric is breathable and waterproof thanks to a special insulating membrane and guarantees warmth and lightness with the least thickness for comfort and freedom of movement even in extreme cold conditions! A concentrate of style, functionality and innovation. Very feminine "SKI VIP" jacquard.