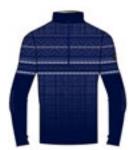

#### Earth N4 6354

Turtleneck DHtech KNITWEAR - REGULAR FIT

108.black/white

193.dark grey/white

140.navy/white

Thermoregulating turtleneck in DHtech Knitwear with "Iconic Norway" jacquard. This item guarantees great breathability and keeps the body temperature constant, it is moreover antipilling, and wear-resistant. Total easy-care.