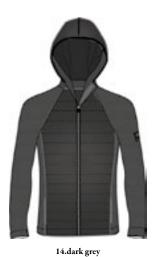

ity, thermoregulation and warmth. It combines the incomparable technical characteristics of the fabric with a timeless "Ski Trek" jacquard. Antibacterial, hypoallergenic, easy care.

#### Mercury N3 3949

Full zip DHtech 400 - TIGHT FIT



















285.navy/blue royal

158.grey/white

122

Thermal full zip midlayer in DHtech 400 with pockets, it provides high breathability, thermoregulation and warmth. It combines the incomparable technical characteristics of the fabric with a timeless "Ski Trek" jacquard. Antibacterial, hypoallergenic, easy care.



## Metropolitan Dynamics: The revolution of feeling good.





Enea N3 3880 Merintech



Anthony N3 3874 Merintech



Hyperion N3 3936 DHtech Full 3D Power



Icarus N3 3937 DHtech 400 - Padding PrimaLoft®

**Airton N3 3800** 















8.navy

A hooded padded jacket, hybrid and multifunctional with DHtech Full 3D Power inserts.

With its great versatility this Item is adaptable to any need, to mountain hiking as well as a city walk. Insulating, breathable, wind-proof and humidity-resistant, it is an irreplaceble style to face winter, always ensuring comfort and refined style.

#### Alex N3 3801

Jacket DH<br/>tech Full 3D Power - Padding Prima Loft $^\circ$  Gold - Water<br/>proof technical fabric REGULAR FIT















8.navy

An innovative and multifunctional midlayer made of DHtech Full 3D Power with padded inserts of a sporty-chic result. With its two cores this Item is adaptable to any need, to mountain hiking as well as a city walk.

























125

Technical sweatshirt with pockets made of D