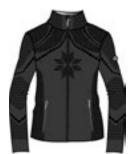

# **Aurora N4 6330**

Hoodie DHtech 400 - RELAXED FIT

260.ice grey/white

143.pearl grey/white

108.black/white

Technical hoodie in DHtech 400 with pockets, it guarantees great breathability and keeps the body temperature constant. It combines the incomparable technical characteristics of the fabric with a fine jacquard. Multifunctional garment perfect for all kind of outdoor or city activities.