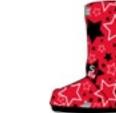

#### Bia N5 4306

Snow boots cover DHtech 400 - I/II

153.red/black

Covers for ski boots made in DHtech 400 with three-colour "SKI VIP" jacquard.

These super functional and practical to apply covers allow you to change the look of your snow boots whenever you want! Combine them with your favourite midlayers! Water repellent, resistant, machine washable, dry quickly.