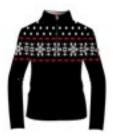

athable.

108.black/white

**Hamal N5 4320** 

Snow boots cover DHtech 400







Covers for ski boots made in DHtech 400 with refined "Psychedelictradition" jacquard.

91.white/black 108.black/white

135.bluette/white

These super functional and practical to apply covers allow you to change the look of your snow boots whenever you want! Combine them with your favourite midlayers! Water repellent, resistant, machine washable, dry quickly.

40

# Stratospheric: A temporal short-circuit between past and future.





Hera N4 6378 DHtech 400 - Padding PrimaLoft\*



Hermione N4 6379 DHtech 400 - Padding PrimaLoft\*



Ida N4 6380 DHtech 400 - Padding PrimaLoft\*



Idra N4 6381 DHtech 400 - Padding PrimaLoft\*

#### STRATOSPHERIC LINE



Ifigenia N4 6382 DHtech 240



Igea N4 6383 DHtech 240



Inanna N4 6384 DHtech 240



Io N4 6386 DHtech 400



Irene N4 6387 DHtech 400



Iole N4 6388 DHtech 400



Iride N4 6389DHtech 400



Lisitea N4 6396 DHtech KNITWEAR



Lullaby N4 6397 DHtech KNITWEAR



Lyra N4 6398 DHtech KNITWEAR



Larissa N4 6390 DHtech 400



Leda N4 6393 DHtech 400 + DHtech 240



Libra N4 6394 Technical fabric + DHtech 400



Lavinia N4 6392 DHtech 400



Lilith N4 6400 WOOL KNITWEAR



Lilith N4 6400 WOOL KNITWEAR



Lissandra N4 6402 WOOL KNITWEAR



Lissandra N4 6402 WOOL KNITWEAR



Lucilla N4 6403 DHtech SOFT RELIEF



Lucilla N4 6403 DHtech SOFT RELIEF



Lux N4 6404 DHtech SOFT RELIEF



Lux N4 6404
DHtech SOFT RELIEF



Hera N4 6378

Padded Jacket DHtech 400 and DHtech Supreme WX - REGULAR



















145.black/biscuit

This padded jacket with ho