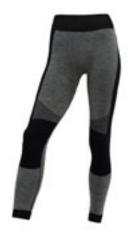

Alya N4 6314

278.navy/red

153.red/black

Thermal leggings in DHtech 400 with "SKI VIP" jacquard, able to guarantee great breathability and constant body temperature even in case of intense cold. Hypoallergenic, antibacterial, easy care, sustainable.

# Amalthea N4 6315

Leggings DHtech 400 - TIGHT FIT

Thermal leggings made in DHtech 400, embellished with "SKI VIP" jacquard. Comfortable and very practical for sport and leisure. Hypoallergenic, antibacterial, easy care, sustainable.