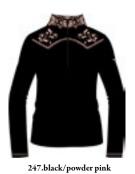

# Nymph N4 6430

Full zip DHtech 400 - TIGHT FIT

247.black/powder pink

Thermoregulating knitted full zip with pockets made of DHtech 400 with "Sheriff" jacquard. This refined Sweater combines the incomparable technical characteristics of the fabric with a stylish and feminine design. Featuring a new jewel logo zipper.