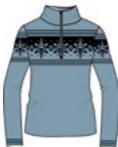

lating half zip midlayer made of DHtech 400. The exclusive jacquard "Luxury" makes this item unique for technical features and design. It's ideal as a second layer for any type of physical activity in the cold. Featuring a new jewel logo zipper.

**Nebula N4 6421** Full zip DHtech 400 - TIGHT FIT













167.black/dark grey



144.white/pearl grey

Thermoregulating full zip midlayer with pockets made of DHtech 400. The exclusive jacquard "Luxury" makes this item unique for technical features and design. Perfect for the city and for the ski tracks as well. Featuring a new jewel logo zipper.

# Sheriff: Passion for a vintage western.





Nefti N4 6423 DHtech Lite Xtreme



Nereide N4 6426 DHtech 400



Nymph N4 6430 DHtech 400



Nyx N4 6431 DHtech 400

#### Nefti N4 6423

















234.ice grey/black 276.black/golden bronze

Thermoregulating half zip midlayer made of DHtech Lite Xtreme. The exclusive Sheriff jacquard makes this garment unique for its technical characteristics and design. This style is super light and comfortable, breathable, insulating, hypoallergenic, antibacterial, ecological, easy care.

#### Nemesis N4 6425

Half Zip DHtech 400 - TIGHT FIT



















121.black/cream



234.ice grey/black

Thermoregulating half zip midlayer made of DHtech 400 with Sheriff jacquard. This refined Sweater combines the incomparable technical characteristics of the fabric with a stylish and feminine design. Featuring a new jewel logo zipper.

#### Nereide N4 6426

Full Zip DHtech 400 - TIGHT FIT

















276.black/golden bronze



121.black/cream

T