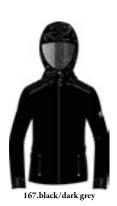

Nausicaa N4 6420 Half zip DHtech 400 - TIGHT FIT

167.black/dark grey

144.white/pearl grey

Thermoregulating half zip midlayer made of DHtech 400. The exclusive jacquard "Luxury" makes this item unique for technical features and design. It's ideal as a second layer for any type of physical activity in the cold. Featuring a new jewel logo zipper.