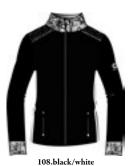

# **Aurora N4 6330**

Hoodie DHtech 400 - RELAXED FIT

260.ice grey/white

143.pearl grey/white

108.black/white

Technical hoodie in DHtech 400 with pockets, it guarantees great breathability and keeps the body temperature constant. It combines the incomparable technical characteristics of the fabric with a fine jacquard. Multifunctional garment perfect for all kind of outdoor or city activities.