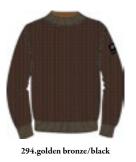

ct for sport as well as for city.



Technical hoodie with pockets made of DHtech FULL 3D Power. Thanks to the special structure of the fabric with super stretch system of chambers and channels it provides higher thermal insulation, breathability and extreme comfort. Iconic and cross piece, with a unique character. Perfect for sport as well as for city.



Technical full zip in DHtech 400 Ovality 3D. The exclusive new processing allows for greater insulation of the garment, while maintaining great breathability and thermoregulation. Minimal style with geometric contrasts for a transversal garment that is much more than a ski midlayer. Try it on a pair of jeans for a very cool style.

#### Alessandro N3 3870

Merintech english knit Sweater in gauge 12 with crew-neck. - REGULAR FIT















194.white/dark grey







215.pearl grey/dark grey

215.pearl grey/dark grey

276.black/golden bronze

284.navy/blue

284.navy/blue

This Sweater stands out for its precious English knit weave that makes it a passe-par-tout for the winter season. Original and minimalist, it is made of the innovative Merintech that combines soft and light merino wool with polypropylene for a technical garment that guarantees thermoregulation, breathability and easy care but with a class and style never reached before. It features regular fit and ribbed crew neck. With its timeless style, it is ideal to match with a pair of jeans for a casual and elegant look at the same time. Hypoallergenic, antibacterial, easy care, sustainable.



This hooded Sweater underlines the unmistakable style of the CONCEPT