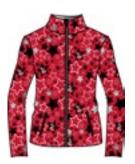

Adamantea N4 6306

Half zip DHtech 400 - TIGHT FIT

278.navy/red

99.black/red

153.red/black

120.white/red

Thermoregulating T-neck 1/2 zip made of DHtech 400 with "SKI VIP" jacquard all over to enhance femininity in every occasion, sport or mundane event . Breathable, insulating, hypoallergenic, antibacterial.