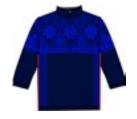

#### Desdemona N4 6349

Full zip DHtech 400 - TIGHT FIT

276.black/golden bronze

153.red/black

233.navy/golden bronze

136.dark grey/pearl grey

Thermoregulating knitted full zip with pockets, made of DHtech 400. The exclusive "Iconic Norway" jacquard makes this item unique for technical features and design. It's ideal as a second layer for any type of physical activity in the cold.