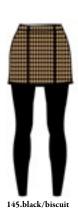

# **Jiselle N4 6104**

Turtleneck DHtech PURE - REGULAR FIT

108.black/white

91,white/black

145.black/biscuit

Thermoregulating T-neck 1/2 zip realized in DHtech Pure. Light and functional it is breathable, antibacterial, anallergenic and comfortable. Refined logo inlay work.

#### Diadema N4 6352

Turtleneck DHtech PURE - REGULAR FIT

142.biscuit/black

Thermoregulating jersey realized in DHtech Pure. Light and functional, it is breathable, antibacterial, anallergenic and comfortable. Refined "Iconic Norway" inlay work on front.

Lux N4 6404
DHtech SOFT RELIEF

Hera N4 6378

Padded Jacket DHtech 400 and DHtech Supreme WX - REGULAR

145.black/biscuit

This padded jacket with hood is an absolute novelty in the panorama of outerwear! The DHtech Supreme WX patented fabric with "Stratospheric" jacquard all over is breathable and waterproof thanks to the presence of a technical membrane 10000 water column resistant, while the PrimaLoft\* Gold padding guarantees warmth and lightness and makes this innovative jacket an exceptional product in cold conditions! A concentrate of style, functionality and innovation.

#### Idra N4 6381

Jacket DHtech 400 and Padding PrimaLoft® - REGULAR FIT

91.white/black

145.black/biscuit

An innovative and multifunctional midlayer with "Stratospheric" jacquard on sleeves and padded inserts of a sporty-chic result. With its two cores this Item is adaptable to any need, to mountain hiking as well as a city walk. Breathable, insulating, hypoallergenic, antibacterial, ecological, easy care.

#### Inanna N4 6384

Half zip DH<br/>tech 240 - REGULAR FIT

142.biscuit/black

Thermal t-neck 1/2 zip in DHtech 240, refined "Stratospheric" jacquard on the front part. Breathable, insulating, antibacterial, hypoallergenic, antibacterial.

#### Iole N4 6388

Half zip DHtech 400 - TIGHT FIT

108.black/white

142.biscuit/black

Refined and feminine short zipper made of DHtech 400 with "Stratospheric" jacquard all over. A highly artisanal technique to obtain a unique garment for technical characteristics and look. To be outstanding on the ski tracks.

#### Lavinia N4 6392

Leggings DHtech 400 - TIGHT FIT

108.black/white

145.black/biscuit

48

"Stratospheric" skirted leggings in DHtech 400 able to ensure high breathability and constant body temperature. The design is studied to do any sport in cold weather conditions without sacrificing femininity.

Stretch pants - TIGHT FIT

145.black/biscuit

91.white/black

Multifunctional and comfortable trousers made of a warm, stretchy, water repellent fabric. Particularly resistant, they guarantee a perfect fit with optimal freedom of movement. Perfect for walks in the cold and for the many activities on snow.

108.black/white

142.biscuit/black

Wool Sweater with cable stitch and "Stratospheric" jacquard on front. Warmth and softness enclosed in a uncompromising trendy garment.

#### Kari N5 4326

Beanie DHtech 400 - ONE SIZE

108.black/white

145.black/biscuit

Beanie with "Stratospheric" jacquard, realized with a double layer of technical fabric DHtech 400, due to its thermoregulatory function it keeps the head warm and dry. Breathable, insulating, hypoallergenic, antibacterial.

#### **Malene N5 4329**

Headband DHtech 400 - ONE SIZE

108.black/white

145.black/biscuit

Shaped headband made of technical fabric DHtech 400, insulating and breathable. It protects the sensitive areas like forehead and ears from sudden changes of temperature. Thanks to its hypoallergenicity the material does not irritate the skin and is very comfortable. The refined "Stratospheric" jacquard makes it a very feminine and glamorous accessory.