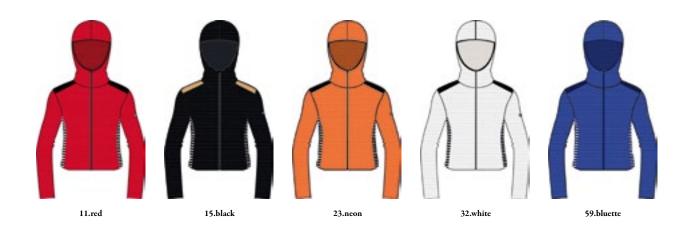

with super stretch system of chambers and channels it provides higher thermal insulation, breathability and extreme comfort. The most transversal style of the collection, able to adapt to travels, urban and outdoors.

Sestriere N4 5432

Hoodie DHtech Full 3D Power® - REGULAR FIT































88

Hooded technical sweatshirt made of DHtech FULL 3D Power\*. Thanks to the special structure of the fabric with super stretch system of chambers and channels it provides higher thermal insulation, breathability and extreme comfort. Lightly short style, with inserts in contrast color on shoulders and sides; a multifunctional style able to adapt to the many different situations of life both urban and outdoor.

#### Camille N4 6230

Hoodie DHtech Full 3D Power® - REGULAR FIT











Hooded technical sweatshirt made of DHtech FULL 3D Power\*. Thanks to the special structure of the fabric with super stretch system of chambers and channels it provides higher thermal insulation, breathability and extreme comfort. Lightly short style, with inserts in contrast color on shoulders and sides; a multifunctional style able to adapt to the many different situations of life both urban and outdoor.

#### Veronique N4 6467

Coat DHtech Knitwear - REGULAR FIT











Multifunctional "Essentials" coat in DHtech Knitwear with full zip and pockets, it protects body from cold allowing optimum moisture evaporation, it is light, soft, anti-pilling. The inimitable processing makes it a timeless garment perfect for leisure, outdoors and as urban fundamental piece. Featuring a new jewel