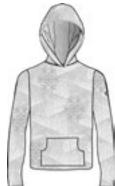

# **Aurora N4 6330**

Hoodie DHtech 400 - RELAXED FIT

260.ice grey/white

143.pearl grey/white

108.black/white

Technical hoodie in DHtech 400 with pockets, it guarantees great breathability and keeps the body temperature constant. It combines the incomparable technical characteristics of the fabric with a fine jacquard. Multifunctional garment perfect for all kind of outdoor or city activities.