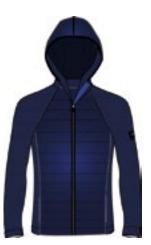

thermoregulation and warmth. It combines the incomparable technical characteristics of the fabric with a timeless "Ski Trek" jacquard. Antibacterial, hypoallergenic, easy care.

#### Mercury N3 3949

Full zip DHtech 400 - TIGHT FIT



















285.navy/blue royal

158.grey/white

122

Thermal full zip midlayer in DHtech 400 with pockets, it provides high breathability, thermoregulation and warmth. It combines the incomparable technical characteristics of the fabric with a timeless "Ski Trek" jacquard. Antibacterial, hypoallergenic, easy care.



## Metropolitan Dynamics: The revolution of feeling good.





Enea N3 3880 Merintech



Anthony N3 3874 Merintech



Hyperion N3 3936 DHtech Full 3D Power



Icarus N3 3937 DHtech 400 - Padding PrimaLoft®

**Airton N3 3800** 















8.navy

A hooded padded jacket, hybrid and multifunctional with DHtech Full 3D Power inserts.

With its great versatility this Item is adaptable to any need, to mountain hiking as well as a city walk. Insulating, breathable, wind-proof and humidity-resistant, it is an irreplaceble style to face winter, always ensuring comfort and refined style.

#### Alex N3 3801

Jacket DH<br/>tech Full 3D Power - Padding Prima Loft $^\circ$  Gold - Water<br/>proof technical fabric REGULAR FIT















8.navy

An innovative and multifunctional midlayer made of DHtech Full 3D Power with padded inserts of a sporty-chic result. With its two cores this Item is adaptable to any need, to mountain hiking as well as a city walk.

























125

Technical sweatshirt with pockets made of DHtec