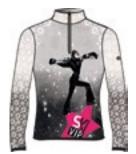

99.black/red

278.navy/red

This innovative multifunctional technical knitted jacket is an absolute novelty in the panorama of outerwear! The top layer in Dhtech jacquard knit fabric is breathable and waterproof thanks to a special insulating membrane and guarantees warmth and lightness with the least thickness for comfort and freedom of movement even in extreme cold conditions! A concentrate of style, functionality and innovation. Very feminine "SKI VIP" jacquard.