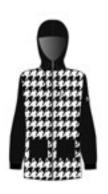

#### Jade N4 6269

Hoodie DHtech 400 - TIGHT FIT

140.navy/white

276.black/golden bronze

Hoodie full zip in DHtech 400, it guarantees great breathability and keeps the body temperature constant. It combines incomparable technical characteristics of the fabric with the innovative Animalier jacquard. Multifunctional garment perfect for any kind of outdoor or city activities.