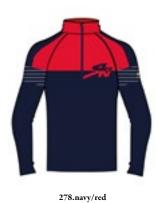

Adamantea N4 6306

Half zip DHtech 400 - TIGHT FIT

278.navy/red

99.black/red

153.red/black

120.white/red

Thermoregulating T-neck 1/2 zip made of DHtech 400 with "SKI VIP" jacquard all over to enhance femininity in every occasion, sport or mundane event . Breathable, insulating, hypoallergenic, antibacterial.

#### Ariel N4 6320

Pullover wool knitwear - LOOSE FITTING

278.navy/red

153.red/black

Wool Sweater with inlay work and bands applied on shoulders and sleeves. Cool design and regular cut for a stylish, warm and soft apres ski item.