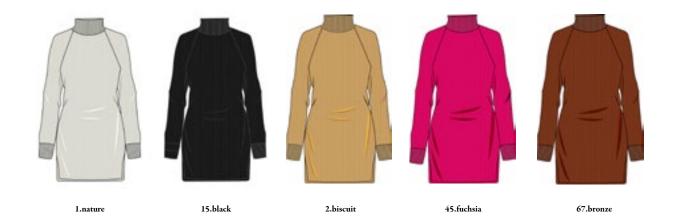

#### Victory N4 6472

Sleeveless turtleneck knitwear - REGULAR FIT

15.black

2.biscuit

67.bronze

Sleeveless turtleneck Sweater with belt made of wool. This item combines a traditional processing to a modern silhouette with a regular fit.