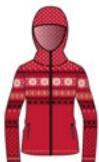

# Sheriff: Passion for a vintage western.

Nefti N4 6423 DHtech Lite Xtreme

Nereide N4 6426 DHtech 400

Nymph N4 6430 DHtech 400

Nyx N4 6431 DHtech 400

#### Nefti N4 6423

234.ice grey/black 276.black/golden bronze

Thermoregulating half zip midlayer made of DHtech Lite Xtreme. The exclusive Sheriff jacquard makes this garment unique for its technical characteristics and design. This style is super light and comfortable, breathable, insulating, hypoallergenic, antibacterial, ecological, easy care.