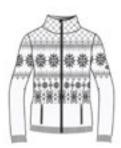

# **Aurora N4 6330**

Hoodie DHtech 400 - RELAXED FIT

260.ice grey/white

143.pearl grey/white

108.black/white

Technical hoodie in DHtech 400 with pockets, it guarantees great breathability and keeps the body temperature constant. It combines the incomparable technical characteristics of the fabric with a fine jacquard. Multifunctional garment perfect for all kind of outdoor or city activities.