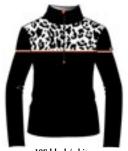

guarantees warmth and lightness and makes this innovative jacket an exceptional product in cold conditions! A concentrate of style, functionality and innovation.

#### Pleiade N4 6447

Jacket DHtech 400 and DHtech Supreme WX - REGULAR FIT















108.black/white

This multifunctional padded jacket is an absolute novelty in the panorama of outerwear! The Dhtech Supreme WX patented fabric with "Leo-pop" jacquard all over is breathable and waterproof thanks to the presence of a technical membrane 10000 water column resistant, while the PrimaLoft\* Gold padding guarantees warmth and lightness and makes this innovative jacket an exceptional product in cold conditions! A concentrate of style, functionality and innovation.

#### Sibilla N4 6449

Half zip DHtech 240 - REGULAR FIT















160.bluette/bla

Thermal t-neck 1/2 zip in DHtech 240 with refined "Leo-Pop" jacquard on front. Breathable, insulating, antibacterial, hypoallergenic, antibacterial.

72

#### **Sphere N4 6450**

Half zip DHtech 400 - TIGHT FIT



















Thermoregulating t-neck 1/2 zip in DHtech 400. This refined Sweater combines the incomparable technical characteristics of the fabric to a unique and refined "Leo-Pop" jacquard, contrasting details.

Siren N4 6453

Full zip DHtech 400 - TIGHT FIT



















Thermoregulating t-neck full zip with pockets made of DHtech 400. This refined Sweater combines the incomparable technical characteristics of the fabric to a unique and refined "Leo-Pop" jacquard, contrasting details.

Sirio N4 6454

Hoodie DHtech 400 - TIGHT FIT







111.black/