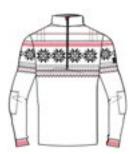

99.black/red

278.navy/red

This innovative multifunctional technical knitted jacket is an absolute novelty in the panorama of outerwear! The top layer in Dhtech jacquard knit fabric is breathable and waterproof thanks to a special insulating membrane and guarantees warmth and lightness with the least thickness for comfort and freedom of movement even in extreme cold conditions! A concentrate of style, functionality and innovation. Very feminine "SKI VIP" jacquard.