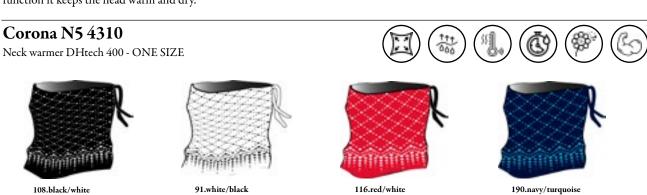

# Bellatrix N5 4302

Neck warmer DHtech 400 - ONE SIZE

Exclusive neck warmer "SKI VIP" realized in DHtech 400 jacquard, it can be turned into a beanie. The perfect accessory to match the specific needs of the moment. Breathable, insulating, hypoallergenic, antibacterial.