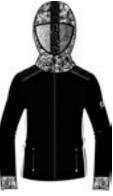

# **Aurora N4 6330**

Hoodie DHtech 400 - RELAXED FIT

260.ice grey/white

143.pearl grey/white

108.black/white

Technical hoodie in DHtech 400 with pockets, it guarantees great breathability and keeps the body temperature constant. It combines the incomparable technical characteristics of the fabric with a fine jacquard. Multifunctional garment perfect for all kind of outdoor or city activities.