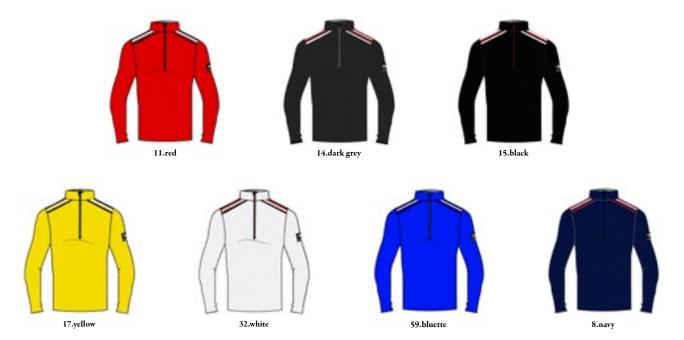

# **DHTECH 400 NET X PRO**

The revolutionary fabric DHtech NET XPRO has a complex lattice structure able to thermoregulate even more effectively. The channels of which it is composed convey moisture and let it to instantly evaporate while thermal rhomboid bridges fairly distribute the heat to the body, allowing muscles enhanced athletic performances. Since it is extremely breathable this fabric is designed for intense sports where you tend to develop elevated body temperatures, the dry feeling is total and allows the athletes to exercise safely for their own health.

65%PP - 33%PA - 2%EA Weight: 380 smq

Temperature: -10 + 25 °C