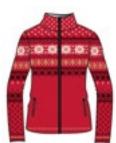

# Ace N4 6302

Jumpsuit DHtech 400 - TIGHT FIT

153.red/black

Jumpsuit completely made of DHtech 400 with "SKI VIP" jacquard all over. It is the winter garment par excellence. It allows to practice any sport activity in the cold without giving away your femininity with a unique design.