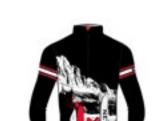

# **Aurora N4 6330**

Hoodie DHtech 400 - RELAXED FIT

260.ice grey/white

143.pearl grey/white

108.black/white

Technical hoodie in DHtech 400 with pockets, it guarantees great breathability and keeps the body temperature constant. It combines the incomparable technical characteristics of the fabric with a fine jacquard. Multifunctional garment perfect for all kind of outdoor or city activities.