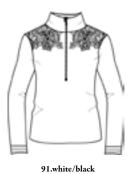

Half zip DHtech 400 - TIGHT FIT

91.white/black

Thermal t-neck 1/2 zip made of DHtech 400, it combines the incomparable technical characteristics of the fabric to a timeless design with a special allure. Jacquard "SKI VIP" as a real reinterpreted picture, the result of patient craftmanship.