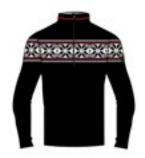

# ICONIC NORWAY: Timeless re-interpreted classics.

Demetra N4 6348 DHtech 400

Desdemona N4 6349 DHtech 400

Despina N4 6350 DHtech 400

Diadema N4 6352 DHtech PURE

Diana N4 6353 DHtech Knitwear

276.black/golden bronze

153.red/black

233.navy/golden bronze

136.dark grey/pearl grey

Refined and feminine short zipper made in DHtech 400 with a multicolor "Iconic Norway" jacquard. A highly artisanal technique to obtain a unique garment for technical characteristics and look. Perfect for the city and for the ski tracks as well.