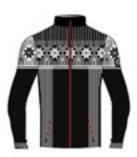

# ICONIC NORWAY: Timeless re-interpreted classics.

Demetra N4 6348 DHtech 400

Desdemona N4 6349 DHtech 400

Despina N4 6350 DHtech 400

Diadema N4 6352 DHtech PURE

Diana N4 6353 DHtech Knitwear

276.black/golden bronze

153.red/black

233.navy/golden bronze

136.dark grey/pearl grey

Refined and feminine short zipper made in DHtech 400 with a multicolor "Iconic Norway" jacquard. A highly artisanal technique to obtain a unique garment for technical characteristics and look. Perfect for the city and for the ski tracks as well.