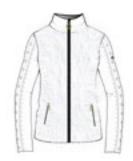

#### Laila N4 6403 Hoodie DHtech SOFT RELIEF - RELAXED FIT

soft garment to face the winter with style.

121.black/cream

167.black/dark grey

Hooded technical sweatshirt made of DHtech SOFT RELIEF, it guarantees great breathability and keeps constant the body temperature. "Stratospheric" jacquard. This Loose-fitting garment is perfect for all outdoor activities but even for city life thanks to its particularly fashion inspiration.