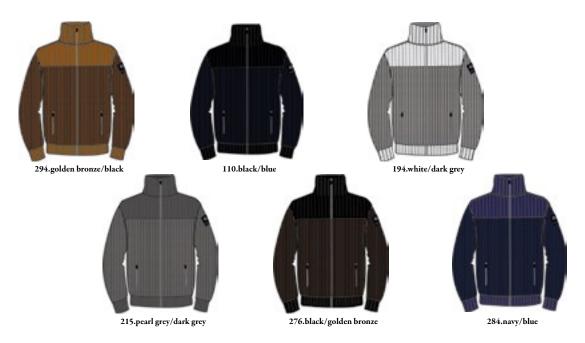

tees thermoregulation, breathability and ease of care for a decisive and distinctive metropolitan look. It has a regular fit and a slightly raised collar. Hypoallergenic, antibacterial, easy care, sustainable.

#### Edoardo N3 3878

Irregular ribbed raised neck jersey in gauge 12- REGULAR FIT











This lowered Merintech Sweater is a timeless classic. Made with irregular ribbing it is made unique by the technical content of the polypropylene fiber. Breathable, hypoallergenic and temperature regulating. Featuring a raised collar and ribbed details, it is ideal to match with any pair of pants or jeans to create a casual look that is always refined. Easy care, hypoallergenic, sustainable.

#### Enea N3 3880

Sports jacket with high neck and double work in gauge 12 - REGULAR FIT











This sporty jacket in Merintech with double workmanship is the fine reinterpretation of a classic essential model. It features a ribbed stand-up collar and a very comfortable regular fit. Thanks to the particular combination of yarns this garment guarantees thermal insulation, temperature control, hypoallergenicity and easy care. It is also sustainable. It is ideal to be matched with matching sports pants to complete the look or with jeans for a casual wear that does not go unnoticed.



This knitted cap, part of the "Concept" capsule, combines the craftsmanship and technical performance typical of the brand. Made of Merintech English knit, it is embellished with a contrasting logo patch on the front. Warm and comfortable, it is ideal to wear on the ski slope, for après-ski or in the cit