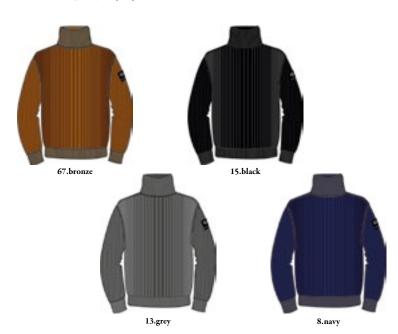

#### Victory N4 6472

Sleeveless turtleneck knitwear - REGULAR FIT

15.black

2.biscuit

67.bronze

Sleeveless turtleneck Sweater with belt made of wool. This item combines a traditional processing to a modern silhouette with a regular fit.