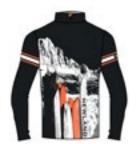

#### Earth N4 6354

Turtleneck DHtech KNITWEAR - REGULAR FIT

108.black/white

193.dark grey/white

140.navy/white

Thermoregulating turtleneck in DHtech Knitwear with "Iconic Norway" jacquard. This item guarantees great breathability and keeps the body temperature constant, it is moreover antipilling, and wear-resistant. Total easy-care.