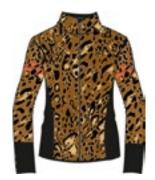

#### Jade N4 6269

Hoodie DHtech 400 - TIGHT FIT

140.navy/white

276.black/golden bronze

Hoodie full zip in DHtech 400, it guarantees great breathability and keeps the body temperature constant. It combines incomparable technical characteristics of the fabric with the innovative Animalier jacquard. Multifunctional garment perfect for any kind of outdoor or city activities.