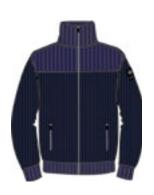

#### Veronique N4 6467

Coat DHtech Knitwear - REGULAR FIT

Multifunctional "Essentials" coat in DHtech Knitwear with full zip and pockets, it protects body from cold allowing optimum moisture evaporation, it is light, soft, anti-pilling. The inimitable processing makes it a timeless garment perfect for leisure, outdoors and as urban fundamental piece. Featuring a new jewel logo zipper.