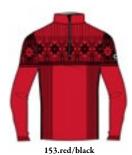

Half zip DHtech 400 - TIGHT FIT

91.white/black

Thermal t-neck 1/2 zip made of DHtech 400, it combines the incomparable technical characteristics of the fabric to a timeless design with a special allure. Jacquard "SKI VIP" as a real reinterpreted picture, the result of patient craftmanship.