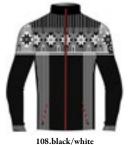

# **Aurora N4 6330**

Hoodie DHtech 400 - RELAXED FIT

260.ice grey/white

143.pearl grey/white

108.black/white

Technical hoodie in DHtech 400 with pockets, it guarantees great breathability and keeps the body temperature constant. It combines the incomparable technical characteristics of the fabric with a fine jacquard. Multifunctional garment perfect for all kind of outdoor or city activities.

# **Jiselle N4 6104**

Turtleneck DHtech PURE - REGULAR FIT

108.black/white

91,white/black

145.black/biscuit

Thermoregulating T-neck 1/2 zip realized in DHtech Pure. Light and functional it is breathable, antibacterial, anallergenic and comfortable. Refined logo inlay work.

# Calliope N4 6334

Knitted jacket DHtech Velour - REGULAR FIT

108.black/white

91.white/black

Elegant garment with long zip and pockets, made in DHtech Velour characterized by a high performance thermoregulating, insulating and very protective power. Regular fit Sweater, rounded bottom border with "Jewel" pattern all over, embellished with a faux fur collar.

# Cassandra N4 6336

Knitted hoodie with lining in faux-fur - REGULAR FIT

108.black/white

91.white/black

Elegant hoodie jacked, made in DHtech Velour with lining in faux-fur characterized by a high thermoregulating, insulating and very protective performance. Regular fit Sweater with "Jewel" jacquard all over and rounded back border.

## Circe N4 6338

Full zip DHtech Velour - REGULAR FIT

108.black/white

91.white/black

116.red/white

Elegant garment with long zip and pockets, made in DHtech Velour characterized by a high thermoregulating, insulating and very protective performance. Regular fit Sweater with "Jewel" jacquard all over.

#### Earth N4 6354

Turtleneck DHtech KNITWEAR - REGULAR FIT

108.black/white

193.dark grey/white

140.navy/white

Thermoregulating turtleneck in DHtech Knitwear with "Iconic Norway" jacquard. This item guarantees great breathability and keeps the body temperature constant, it is moreover antipilling, and wear-resistant. Total easy-care.

#### Iole N4 6388

Half zip DHtech 400 - TIGHT FIT

108.black/white

142.biscuit/black

Refined and feminine short zipper made of DHtech 400 with "Stratospheric" jacquard all over. A highly artisanal technique to obtain a unique garment for technical characteristics and look. To be outstanding on the ski tracks.

#### Lisitea N4 6396

Turtleneck DHtech knitwear - REGULAR FIT

108.black/white

142.biscuit/black

153.red/black

Thermoregulating turtleneck in DHtech Knitwear with "Stratospheric" jacquard along sleeves. The processing of the garment is entirely made with thin ribs that make the style extremely refined and glamorous. It guarantees great breathability and keeps the body temperature constant.

#### Thetys N4 6462

Turtleneck DHtech Pure - REGULAR FIT

108.black/white

91.white/black

278.navy/red

Thermoregulating jersey realized in DHtech Pure. Light and functional, it is breathable, antibacterial, anallergenic and comfortable. Refined "Leo-Pop" design.

#### **Urania N4 6464**

Wool Sweater - REGULAR FIT

108.black/white

Wool Sweater with inlay on front and processing with ribs on sleeves. Cool design and regular cut for a stylish, warm and soft apres ski item.