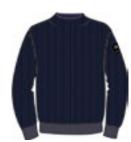

a class and style never reached before. It features regular fit and ribbed crew neck. With its timeless style, it is ideal to match with a pair of jeans for a casual and elegant look at the same time. Hypoallergenic, antibacterial, easy care, sustainable.



This hooded Sweater underlines the unmistakable style of the CONCEPT capsule. Made of Merintech in full fashion knitwear, it stands out for its breathability, thermoregulation and easy care. Comfortable, with regular fitting, it can be combined with a pair of jeans and sneakers for a casual look that fears no comparison. Hypoallergenic, antibacterial, easy care, sustainable.

276.black/golden bronze

#### Anthony N3 3874

 $Merintech\ english\ knit\ gauge\ 7\ Sweater\ with\ slightly\ raised\ collar-\ REGULAR\ FIT$ 





















276.black/golden bronze 284.navy/blue

This Sweater is distinguished by the knit weave of the innovative Merintech, thanks to which tradition and innovation are skilfully blended. Original and minimalist, it guarantees thermoregulation, breathability and ease of care for a decisive and distinctive metropolitan look. It has a regular fit and a slightly raised collar. Hypoallergenic, antibacterial, easy care, sustainable.

#### Edoardo N3 3878

Irregular ribbed raised neck jersey in gauge 12- REGULAR FIT











This lowered Merintech Sweater is a timeless classic. Made with irregular ribbing it is made unique by the technical content of the polypropylene fiber. Breathable, hypoallergenic and temperature regulating. Featuring a raised collar and ribbed details, it is ideal to match with