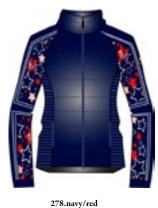

99.black/red

278.navy/red

This innovative multifunctional technical knitted jacket is an absolute novelty in the panorama of outerwear! The top layer in Dhtech jacquard knit fabric is breathable and waterproof thanks to a special insulating membrane and guarantees warmth and lightness with the least thickness for comfort and freedom of movement even in extreme cold conditions! A concentrate of style, functionality and innovation. Very feminine "SKI VIP" jacquard.

Adamantea N4 6306

Half zip DHtech 400 - TIGHT FIT

278.navy/red

99.black/red

153.red/black

120.white/red

Thermoregulating T-neck 1/2 zip made of DHtech 400 with "SKI VIP" jacquard all over to enhance femininity in every occasion, sport or mundane event . Breathable, insulating, hypoallergenic, antibacterial.

Alya N4 6314

278.navy/red

153.red/black

Thermal leggings in DHtech 400 with "SKI VIP" jacquard, able to guarantee great breathability and constant body temperature even in case of intense cold. Hypoallergenic, antibacterial, easy care, sustainable.

#### Ariel N4 6320

Pullover wool knitwear - LOOSE FITTING

278.navy/red

153.red/black

Wool Sweater with inlay work and bands applied on shoulders and sleeves. Cool design and regular cut for a stylish, warm and soft apres ski item.