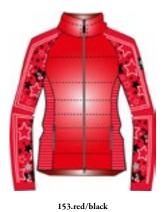

# Ace N4 6302

Jumpsuit DHtech 400 - TIGHT FIT

153.red/black

Jumpsuit completely made of DHtech 400 with "SKI VIP" jacquard all over. It is the winter garment par excellence. It allows to practice any sport activity in the cold without giving away your femininity with a unique design.