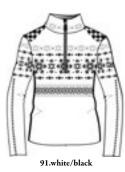

Half zip DHtech 400 - TIGHT FIT

91.white/black

Thermal t-neck 1/2 zip made of DHtech 400, it combines the incomparable technical characteristics of the fabric to a timeless design with a special allure. Jacquard "SKI VIP" as a real reinterpreted picture, the result of patient craftmanship.