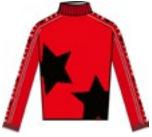

# Angelia N4 6317

Full zip DHtech 400 Ovality + Merintech band - TIGHT FIT

Technical full zip in DHtech 400 Ovality 3D with Merintech bands on sleeves. The exclusive new processing allows a greater insulation of the garment, the contrasting stars make it extremely trendy and sporty.