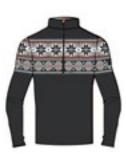

#### Earth N4 6354

Turtleneck DHtech KNITWEAR - REGULAR FIT

108.black/white

193.dark grey/white

140.navy/white

Thermoregulating turtleneck in DHtech Knitwear with "Iconic Norway" jacquard. This item guarantees great breathability and keeps the body temperature constant, it is moreover antipilling, and wear-resistant. Total easy-care.