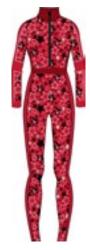

# Ace N4 6302

Jumpsuit DHtech 400 - TIGHT FIT

153.red/black

Jumpsuit completely made of DHtech 400 with "SKI VIP" jacquard all over. It is the winter garment par excellence. It allows to practice any sport activity in the cold without giving away your femininity with a unique design.