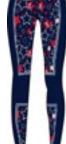

#### Chio N4 6343

Leggings DHtech 400 - TIGHT FIT

190.navy/turquoise

Thermal "Jewel" leggings in DHtech 400 able to ensure high breathability by keeping the body temperature constant even in case of intense cold. Breathable, insulating, hypoallergenic, antibacterial, ecological, easy care.