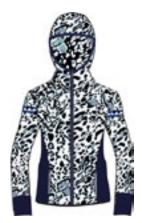

## Azzurra N4 6220

Hoodie DHtech Full 3D Power® - REGULAR FIT

Technical hoodie made of DHtech FULL 3D Power\*. Thanks to the special structure of the knit fabric with super stretch system of chambers and channels it provides higher thermal insulation, breathability and extreme comfort. A very transversal garment, able to adapt to urban and outdoors. Contrast color banding and fine jacquard on cuffs make it a unique garment.