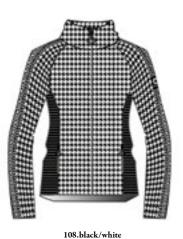

# **Aurora N4 6330**

Hoodie DHtech 400 - RELAXED FIT

260.ice grey/white

143.pearl grey/white

108.black/white

Technical hoodie in DHtech 400 with pockets, it guarantees great breathability and keeps the body temperature constant. It combines the incomparable technical characteristics of the fabric with a fine jacquard. Multifunctional garment perfect for all kind of outdoor or city activities.