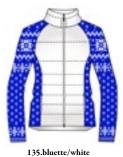

Eris N4 6361

Half zip DHtech 240 - REGULAR FIT

137.fuchsia/white

164.black/turquoise

135.bluette/white 108.black/white

Thermal t-neck 1/2 zip in DHtech 240, embellished with a composite and refined "Psychedelic tradition" jacquard on front. Breathable, thermoregulating, hypoallergenic, antibacterial.

135.bluette/white

108.black/white

Thermoregulating knitted full zip with pockets, made of DHtech 400. The exclusive "Psychedelic tradition" jacquard makes this item unique for technical features and design. It's ideal as a second layer for any type of physical activity in the cold.

# **Europa N4 6365**

36

Tunic DHtech 400 - REGULAR FIT

135.bluette/white

164.black/turquoise

Functional and easy care tunic in DHtech 400, fancy "Psychedelic tradition" jacquard all over with long zipper and pockets. It can be combined with any type of leggings, pants or stretch jeans.