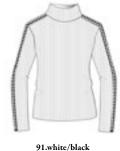

Half zip DHtech 400 - TIGHT FIT

91.white/black

Thermal t-neck 1/2 zip made of DHtech 400, it combines the incomparable technical characteristics of the fabric to a timeless design with a special allure. Jacquard "SKI VIP" as a real reinterpreted picture, the result of patient craftmanship.