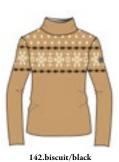

#### Diadema N4 6352

Turtleneck DHtech PURE - REGULAR FIT

142.biscuit/black

Thermoregulating jersey realized in DHtech Pure. Light and functional, it is breathable, antibacterial, anallergenic and comfortable. Refined "Iconic Norway" inlay work on front.