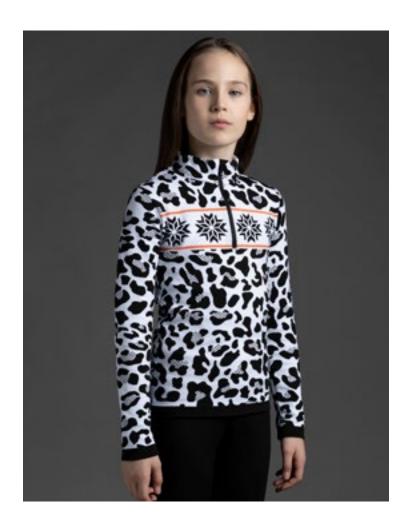

and very practical for sport and leisure.



















Thermal leggings with pockets in DHtech 400 able to ensure high breathability by keeping the body temperature constant even in case of intense cold. Solid color.

Also without pockets in the same colors

#### Lea N4 6289

Leggings DHtech 400 - TIGHT FIT















Thermal leggings with pockets made in DHtech 400, embellished with a colored jacquard on the front. Comfortable and very practical for sport and leisure.

#### Sochi N4 5763

Trousers DHtech 300 - REGULAR FIT























Trousers in DHtech 300 with regular fit. They ensure high breathability and constant body temperature. Solid color.

#### Dunedin N4/S614

Trousers DHtech 300 - REGULAR FIT























### Discovering the My Girl collection.





Mulan N2 1002 DHtech 400



Pocahontas N2 1006 DHtech 400



**Ariel N2 1000** DHtech 400



Snow-white N2 1004 DHtech 400

#### Jasmine N2 1000

Half zip DHtech 400 - TIGHT FIT







135.bluette/white



















137.fuchsia/white



231 acid green/white

Thermoregulating t-neck 1/2 zip in DHtech 400. This refined Sweater combines the incomparable technical characteristics of the fabric to a unique and fashionable "My girl" design.

#### Cinderella N2 1001

Leggings DHtech 400 - TIGHT FIT







137.fuchsia/white











231 acid green/white

Thermal leggings in DHtech 400 with "My girl" jacquard, able to ensure high breathability by keeping the body temperature constant even in case of intense cold. Breathable, insulating, hypoallergenic, antibacterial, ecological, easy ca