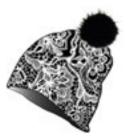

# **Aurora N4 6330**

Hoodie DHtech 400 - RELAXED FIT

260.ice grey/white

143.pearl grey/white

108.black/white

Technical hoodie in DHtech 400 with pockets, it guarantees great breathability and keeps the body temperature constant. It combines the incomparable technical characteristics of the fabric with a fine jacquard. Multifunctional garment perfect for all kind of outdoor or city activities.