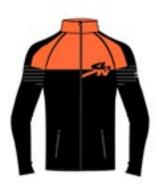

ics of the fabric with a timeless "Ski Trek" jacquard. Antibacterial, hypoallergenic, easy care.

#### Kari N3 3943

Full zip DHtech 400 - TIGHT FIT



















128.black/yellow

Thermal full zip midlayer in DHtech 400, it provides high breathability, thermoregulation and warmth. It combines the incomparable technical characteristics of the fabric with a timeless "Ski Trek" jacquard. Antibacterial, hypoallergenic, easy care.



















108.black/white

Technical half zip in DHtech 400 + DHtech Full 3D Power on sleeves. The exclusive new processing allows for greater insulation of the garment, while maintaining great breathability, thermoregulation and extreme comfort. Sporty "Ski Trek" jacquard with color contrast.

Lion N3 3946

Full zip DHtech 400 - TIGHT FIT



















279.black/neon 278

278.navy/red

108.black/white

Technical full zip in DHtech 400 + DHtech Full 3D Power on sleeves. The exclusive new processing allows for greater insulation of the garment, while maintaining great breathability, thermoregulation and extreme comfort. Sporty "Ski Trek" jacquard with color contrast.

Loge N3 3948

Half zip DH<br/>tech 400 - TIGHT FIT



















229.grey/black 285.navy/blue royal

158.grey/white

Thermal short zip in DHtech 400, it provides high breathability, thermoregulation and warmth. It combines the incomparable technical characteristics of the fabric with a timeless "Ski Trek" jacquard. Antibacterial, hypoallergenic, easy care.

#### Mercury N3 3949

Full zip DHtech 400 - TIGHT FIT



















285.navy/blue royal

158.grey/white