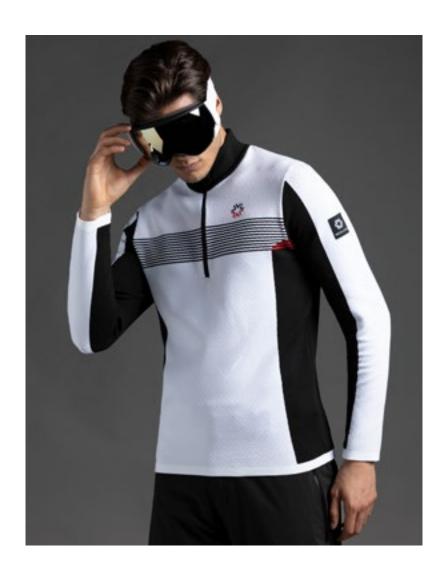

th jacquard, it combines the incredible insulation and thermoregulation characteristics of the fabric with a truly unique design. It guarantees great breathability and keeps the body dry and the body temperature constant.

#### Interstellar N3 3938

Leggings DHtech 400 - TIGHT FIT

























Beanie "ANTARCTICA" jacquard, realized with a double layer of technical fabric DHtech 400, due to its thermoregulatory function it keeps the head warm and dry. Breathable, insulating, hypoallergenic, antibacterial.



Exclusive neck warmer "ANTARCTICA" jacquard realized in fabric DHtech 400, it can be turned into a beanie. The perfect accessory to match the specific needs of the moment. Breathable, insulating, hypoallergenic, antibacterial.



## Ski Trek: Functionality and versatility.





#### **SKI TREK LINE**



Jupiter N3 3940 DHtech Net XPRO



Jupiter N3 3940 DHtech Net XPRO



Jupiter N3 3940 DHtech Net XPRO



Kale N3 3942 DHtech 400



Kari N3 3942 DHtech 400



Kale N3 3942 DHtech 400



Kepler N3 3945 DHtech 400 + DHtech Full 3D Power



Lion N3 3946 DHtech 400 + DHtech Full 3D Power



Kepler N3 3945 DHtech 400 + DHtech Full 3D Power



Loge N3 3948 DHtech 400



Loge N3 3948 DHtech 400



Mercury N3 3949 DHtech 400



Half zip DHtech Net XPRO - TIGHT FIT

















Thermoregulating and insulating knitted half zip made of DHtech Net XPRO with "Ski Trek" jacquard. High-performance fabric, able to guarantee thermal insulation, breathability and thermoregulation with an adherent fitting! Perfect for sports and leisure.

Kale N3 3942

Half zip DH<br/>tech 4