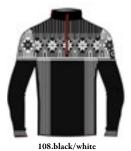

# **Aurora N4 6330**

Hoodie DHtech 400 - RELAXED FIT

260.ice grey/white

143.pearl grey/white

108.black/white

Technical hoodie in DHtech 400 with pockets, it guarantees great breathability and keeps the body temperature constant. It combines the incomparable technical characteristics of the fabric with a fine jacquard. Multifunctional garment perfect for all kind of outdoor or city activities.