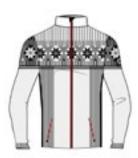

# ICONIC NORWAY: Timeless re-interpreted classics.

Demetra N4 6348 DHtech 400

Desdemona N4 6349 DHtech 400

Despina N4 6350 DHtech 400

Diadema N4 6352 DHtech PURE

Diana N4 6353 DHtech Knitwear

276.black/golden bronze

153.red/black

233.navy/golden bronze

136.dark grey/pearl grey

Refined and feminine short zipper made in DHtech 400 with a multicolor "Iconic Norway" jacquard. A highly artisanal technique to obtain a unique garment for technical characteristics and look. Perfect for the city and for the ski tracks as well.