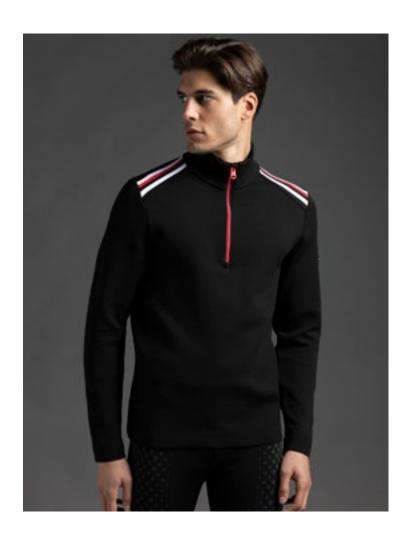

cquard on front. Light and functional, it is breathable, antibacterial, hypoallergenic, extremely comfortable. Tradition completely revised in a technical and modern key. Regular fit.

#### Berk N3 3707

DHtech 260 light PRO - COMFORT FIT













284.navy/blue



167.black/dark grey



99.black/red



Available also with long zip in the same colors

Short zip midlayer thermal and breathable, light and extremely functional. Thanks to the innovative  $DH tech\ 260\ light\ PRO\ fabric, comfort\ is\ expressed\ at\ the\ highest\ levels.\ For\ those\ who\ love\ the\ look$ as much as their freedom to experience any climatic situation to the fullest. Minimal jacquard able to adapt to any activity, both in the city and outdoors!



### Antarctica: The exquisitely performative new collection.





Heracles N3 3933 **DHtech Net XPRO** 



Horizon N3 3934 **DHtech Net XPRO** 



Hyperion N3 3936 DHtech 400



**Icarus N3 3937** DHtech 400 + DHtech Full 3D Power

#### Heracles N3 3933

Half zip DHtech Net XPRO - TIGHT FIT













"ANTARCTICA" thermoregulating and insulating knitted half zip made of DHtech Net XPRO. High-performance fabric, able to guarantee thermal insulation, breathability and thermoregulation with an adherent fitting! Contrast color shoulders. Perfect for sports in cold temperatures.



"ANTARCTICA" thermoregulating and insulating knitted full zip made of DHtech Net XPRO. High-performance fabric, able to guarantee thermal insulation, breathability and thermoregulation with an adherent fitting! Contrast color shoulders. Perfect for sports and leisure.

Full z