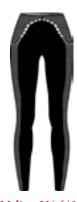

# Stylish Relief: A balance of style and functionality.

Maia N4 6405 DHtech 240

Maia N4 6405 DHtech 240

Medea N4 6407 DHtech 400

Medea N4 6407 DHtech 400

Metis N4 6411 DHtech 400 Ovality 3D

Metis N4 6411 DHtech 400 Ovality 3D

Mneme N4 6415 DHtech 400 Ovality 3D

Miranda N4 6414 DHtech 400 Ovality 3D

Minerva N4 6412 DHtech 400 Ovality 3D

Mira N4 6413 DHtech 400 Ovality 3D

Melissa N4 6408 DHtech 400

Melissa N4 6408 DHtech 400

Half zip DHtech 240 - REGULAR FIT