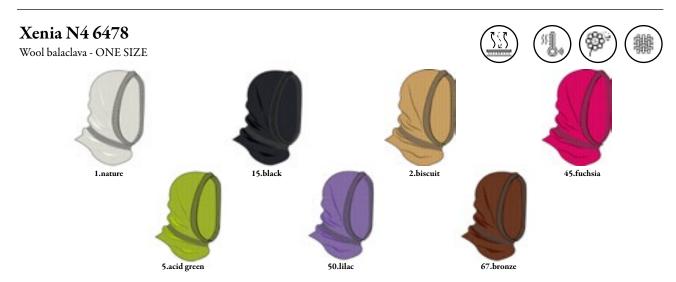

Exclusive "Knit Lab" balaclava made of wool for an elegant and warm outfit. The processing of the garment and the border with thin ribs make it more comfortable to wear. Perfect for any outdoor activities but also for the city.