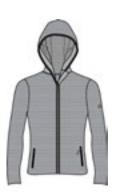

# **Aurora N4 6330**

Hoodie DHtech 400 - RELAXED FIT

260.ice grey/white

143.pearl grey/white

108.black/white

Technical hoodie in DHtech 400 with pockets, it guarantees great breathability and keeps the body temperature constant. It combines the incomparable technical characteristics of the fabric with a fine jacquard. Multifunctional garment perfect for all kind of outdoor or city activities.