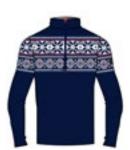

# ICONIC NORWAY: Timeless re-interpreted classics.

Demetra N4 6348 DHtech 400

Desdemona N4 6349 DHtech 400

Despina N4 6350 DHtech 400

Diadema N4 6352 DHtech PURE

Diana N4 6353 DHtech Knitwear

276.black/golden bronze

153.red/black

233.navy/golden bronze

136.dark grey/pearl grey

Refined and feminine short zipper made in DHtech 400 with a multicolor "Iconic Norway" jacquard. A highly artisanal technique to obtain a unique garment for technical characteristics and look. Perfect for the city and for the ski tracks as well.