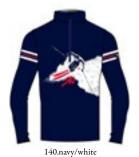

#### Diana N4 6353

Half zip DHtech KNITWEAR - REGULAR FIT

140.navy/white

193.dark grey/white

Thermoregulating knitted half zip in DHtech Knitwear with "Iconic Norway" jacquard. This item protects body from extreme cold allowing optimum moisture evaporation, it is light, soft, anti-pilling. Total easy care.