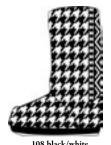

# **Jiselle N4 6104**

Turtleneck DHtech PURE - REGULAR FIT

108.black/white

91,white/black

145.black/biscuit

Thermoregulating T-neck 1/2 zip realized in DHtech Pure. Light and functional it is breathable, antibacterial, anallergenic and comfortable. Refined logo inlay work.