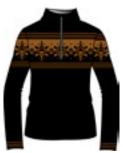

#### Desdemona N4 6349

Full zip DHtech 400 - TIGHT FIT

276.black/golden bronze

153.red/black

233.navy/golden bronze

136.dark grey/pearl grey

Thermoregulating knitted full zip with pockets, made of DHtech 400. The exclusive "Iconic Norway" jacquard makes this item unique for technical features and design. It's ideal as a second layer for any type of physical activity in the cold.