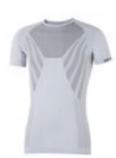

# DHTECH 240

It is the thinnest of DHtech set. It's the perfect fabric to realize a technical underwear or very light and very performant second layers, that's why such a wide range of use. The special working of the garments magnifies the stretch characteristic of the material making it a valuable insulating and thermoregulating tool to wear in contact with skin or on a PP first layer. It 'also perfect in combination with a full zip sweatshirt in DHtech 400 to enhance its insulating power and face any challenge in cold conditions. A big plus of this knitted fabric is the possibility to work it in jacquard way, creating garments of taste from time to time innovative or traditional but in each case unique for performance.

65%PP - 33%PA - 2%EA Weight: 240 smq Temperature: -10 + 25 °C