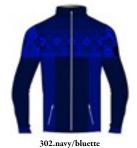

### **Deimos N3 3916**

Half zip DH Lite Xtreme - REGULAR FIT

















Half zip midlayer thermal and breathable, light and extremely functional. Thanks to the innovative DH LIGHT XTREME fabric, comfort is expressed at the highest levels. For those who love the look as much as their freedom to experience any climatic situation to the

#### **Deneb N3 3917**

106

Half zip DHtech 400 - TIGHT FIT

fullest. "Hyperboreus" jacquard on front.





















Short zip thermo-regulating midlayer in DHtech 400, it guarantees great breathability and keeps the body dry and the body temperature constant. It combines the incomparable technical characteristics of the fabric with an inimitable "Hyperboreus" jacquard.

#### Discoverer N3 3918

Full zip DHtech 400 - TIGHT FIT





















91.white/black

Long zip thermo-regulating midlayer in DHtech 400, it guarantees great breathability, keeps the body dry and the body temperature constant. It combines the incomparable technical characteristics of the fabric with an inimitable "Hyperboreus" jacquard.







123.black/grey



284.navy/blue









Innovative Merintech short zip that combines the natural touch of wool, embellished with a "Hyperboreus" jacquard, with the incomparable technical characteristics of polypropylene.

#### Echo N3 3921

Merintech - Polypropylen & Merino Superfine Blend - RELAXED FIT



108.black/white



123.black/grey



284.navy/blue









Thermoregulating structured Sweater full zip with pockets made of Merintech with "Hyperboreus" jacquard. It is an extremely performing garment, able to