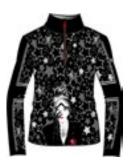

# **Aurora N4 6330**

Hoodie DHtech 400 - RELAXED FIT

260.ice grey/white

143.pearl grey/white

108.black/white

Technical hoodie in DHtech 400 with pockets, it guarantees great breathability and keeps the body temperature constant. It combines the incomparable technical characteristics of the fabric with a fine jacquard. Multifunctional garment perfect for all kind of outdoor or city activities.