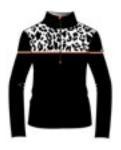

# Angelia N4 6317

Full zip DHtech 400 Ovality + Merintech band - TIGHT FIT

Technical full zip in DHtech 400 Ovality 3D with Merintech bands on sleeves. The exclusive new processing allows a greater insulation of the garment, the contrasting stars make it extremely trendy and sporty.