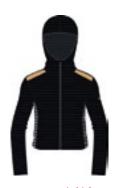

99.black/red

278.navy/red

This innovative multifunctional technical knitted jacket is an absolute novelty in the panorama of outerwear! The top layer in Dhtech jacquard knit fabric is breathable and waterproof thanks to a special insulating membrane and guarantees warmth and lightness with the least thickness for comfort and freedom of movement even in extreme cold conditions! A concentrate of style, functionality and innovation. Very feminine "SKI VIP" jacquard.