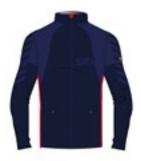

ory function it keeps the head warm and dry. Breathable, insulating, hypoallergenic, antibacterial.



Exclusive neck warmer "ANTARCTICA" jacquard realized in fabric DHtech 400, it can be turned into a beanie. The perfect accessory to match the specific needs of the moment. Breathable, insulating, hypoallergenic, antibacterial.



## Ski Trek: Functionality and versatility.





#### **SKI TREK LINE**



Jupiter N3 3940 DHtech Net XPRO



Jupiter N3 3940 DHtech Net XPRO



Jupiter N3 3940 DHtech Net XPRO



Kale N3 3942 DHtech 400



Kari N3 3942 DHtech 400



Kale N3 3942 DHtech 400



Kepler N3 3945 DHtech 400 + DHtech Full 3D Power



Lion N3 3946 DHtech 400 + DHtech Full 3D Power



Kepler N3 3945 DHtech 400 + DHtech Full 3D Power



Loge N3 3948 DHtech 400



Loge N3 3948 DHtech 400



Mercury N3 3949 DHtech 400



Half zip DHtech Net XPRO - TIGHT FIT

















Thermoregulating and insulating knitted half zip made of DHtech Net XPRO with "Ski Trek" jacquard. High-performance fabric, able to guarantee thermal insulation, breathability and thermoregulation with an adherent fitting! Perfect for sports and leisure.

Kale N3 3942

Half zip DH<br/>tech 400 - TIGHT FIT



















128.black/yellow

Thermal short zip in DHtech 400, it provides high breathability, thermoregulation and warmth. It combines the incomparable technical characteristics of the fabric with a timeless "Ski Trek" jacquard. Antibacterial, hypoallergenic, easy care.

#### Kari N3 3943

Full zip DHtech 400 - TIGHT FIT



















128.black/yellow

Thermal full zip midlayer in DHtech 400