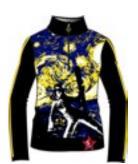

# Ace N4 6302

Jumpsuit DHtech 400 - TIGHT FIT

153.red/black

Jumpsuit completely made of DHtech 400 with "SKI VIP" jacquard all over. It is the winter garment par excellence. It allows to practice any sport activity in the cold without giving away your femininity with a unique design.