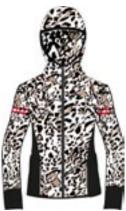

# **Aurora N4 6330**

Hoodie DHtech 400 - RELAXED FIT

260.ice grey/white

143.pearl grey/white

108.black/white

Technical hoodie in DHtech 400 with pockets, it guarantees great breathability and keeps the body temperature constant. It combines the incomparable technical characteristics of the fabric with a fine jacquard. Multifunctional garment perfect for all kind of outdoor or city activities.