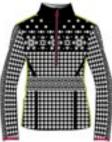

Breathable, insulating, antibacterial, hypoallergenic, antibacterial.

46

#### Io N4 6386

Half zip DHtech 400 - TIGHT FIT



















129.biscuit/white

Thermoregulating half zip midlayer made of DHtech 400. The exclusive "Stratospheric" jacquard makes this item unique for technical features and design. It's ideal as a second layer for any type of physical activity in the cold.

Irene N4 6387

Full zip DHtech 400 - TIGHT FIT



















91.white/black



129.biscuit/white

Thermoregulating knitted full zip with pockets, made of DHtech 400. The exclusive "Stratospheric" jacquard makes this item unique for technical features and design. It's ideal as a second layer for any type of physical activity in the cold.

#### Iole N4 6388

Half zip DHtech 400 - TIGHT FIT















108.black/white









142.biscuit/black

Refined and feminine short zipper made of DHtech 400 with "Stratospheric" jacquard all over. A highly artisanal technique to obtain a unique garment for technical characteristics and look. To be outstanding on the ski tracks.



Iride N4 6389

Full zip DHtech 400 - TIGHT FIT



















Refined and feminine full zipper with pockets made of DHtech 400 with "Stratospheric" jacquard all over. A highly artisanal technique to obtain a unique garment for technical characteristics and look. To be outstanding on the ski tracks.

#### Larissa N4 6390

Leggings DHtech 400 - TIGHT FIT

















Thermal leggings in DHtech 400 with "Stratospheric" jacquard all over, able to guarantee great breathability and constant body temperature even in ca