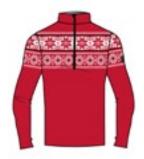

# ICONIC NORWAY: Timeless re-interpreted classics.

Demetra N4 6348 DHtech 400

Desdemona N4 6349 DHtech 400

Despina N4 6350 DHtech 400

Diadema N4 6352 DHtech PURE

Diana N4 6353 DHtech Knitwear

276.black/golden bronze

153.red/black

233.navy/golden bronze

136.dark grey/pearl grey

Refined and feminine short zipper made in DHtech 400 with a multicolor "Iconic Norway" jacquard. A highly artisanal technique to obtain a unique garment for technical characteristics and look. Perfect for the city and for the ski tracks as well.