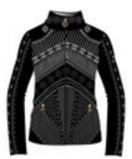

99.black/red

278.navy/red

This innovative multifunctional technical knitted jacket is an absolute novelty in the panorama of outerwear! The top layer in Dhtech jacquard knit fabric is breathable and waterproof thanks to a special insulating membrane and guarantees warmth and lightness with the least thickness for comfort and freedom of movement even in extreme cold conditions! A concentrate of style, functionality and innovation. Very feminine "SKI VIP" jacquard.