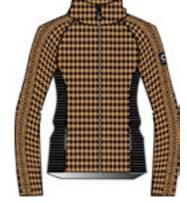

# **Aurora N4 6330**

Hoodie DHtech 400 - RELAXED FIT

260.ice grey/white

143.pearl grey/white

108.black/white

Technical hoodie in DHtech 400 with pockets, it guarantees great breathability and keeps the body temperature constant. It combines the incomparable technical characteristics of the fabric with a fine jacquard. Multifunctional garment perfect for all kind of outdoor or city activities.