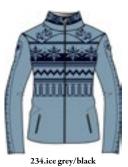

6431 DHtech 400

#### Nefti N4 6423

















234.ice grey/black 276.black/golden bronze

Thermoregulating half zip midlayer made of DHtech Lite Xtreme. The exclusive Sheriff jacquard makes this garment unique for its technical characteristics and design. This style is super light and comfortable, breathable, insulating, hypoallergenic, antibacterial, ecological, easy care.

#### Nemesis N4 6425

Half Zip DHtech 400 - TIGHT FIT



















121.black/cream



234.ice grey/black

Thermoregulating half zip midlayer made of DHtech 400 with Sheriff jacquard. This refined Sweater combines the incomparable technical characteristics of the fabric with a stylish and feminine design. Featuring a new jewel logo zipper.

#### Nereide N4 6426

Full Zip DHtech 400 - TIGHT FIT

















276.black/golden bronze



121.black/cream

Thermoregulating full zip midlayer made of DHtech 400 with Sheriff jacquard. This refined Sweater combines the incomparable technical characteristics of the fabric with a stylish and feminine design. Featuring a new jewel logo zipper.



#### Niobe N4 6428

Half zip DHtech 240 - REGULAR FIT















122.cream/black

Short zipper thermal undersuit in DHtech 240 with a stylish and feminine "Sheriff" design. Breathable, insulating, antibacterial, hypoallergenic.

# Nymph N4 6430

Full zip DHtech 400 - TIGHT FIT















247.black/powder pink





Thermoregulating knitted full zip with pockets made of DHtech 400 with "Sheriff" jacquard. This refined Sweater combines the incomparable technical characteristics of the fabric with a styli