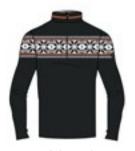

# **Jiselle N4 6104**

Turtleneck DHtech PURE - REGULAR FIT

108.black/white

91,white/black

145.black/biscuit

Thermoregulating T-neck 1/2 zip realized in DHtech Pure. Light and functional it is breathable, antibacterial, anallergenic and comfortable. Refined logo inlay work.