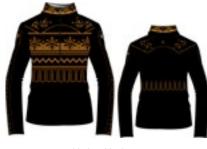

#### Desdemona N4 6349

Full zip DHtech 400 - TIGHT FIT

276.black/golden bronze

153.red/black

233.navy/golden bronze

136.dark grey/pearl grey

Thermoregulating knitted full zip with pockets, made of DHtech 400. The exclusive "Iconic Norway" jacquard makes this item unique for technical features and design. It's ideal as a second layer for any type of physical activity in the cold.