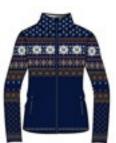

# SKI VIP: Find your own voice.

Acaia N4 6300 DHtech 400 - Padding PrimaLoft\*

Ace N4 6302 DHtech 400

Acli N4 6304 DHtech 400 - Padding PrimaLoft\*

Adamantea N4 6306 DHtech 400

Adhara N4 6307 DHtech 400

Alla N4 6312 DHtech 400

Angelia N4 6317 DHtech 400

Adrastea N4 6308 DHtech Color Pure

Afrodite N4 6310 DHtech 400

Ariel N4 6320 Wool Knitwear

Astrid N4 6324 DHtech Color Pure

Athena N4 6325 DHtech Color Pure

Aura N4 6326 DHtech 400

Auriga N4 6328 DHtech 400

Alya N4 6314 DHtech 400

Amalthea N4 6315 DHtech 400

Aquila N4 6318 DHtech 400 Ovality 3D Merintech band

Artemis N4 6322 DHtech 400

Acaia N4 6300

Padded jacket DHtech 400 - REGULAR FIT

# DHTECH 400

DHtech 400°, patent pending, is the more insulating DHtech fabric, it weighs 400 gr/sqm but its distinctive compactness makes it unparalleled for elasticity, comfort and fit, like a second skin. The ability to control the body temperature and the thermal insulation is at the highest levels allowing the athlete to do sports in situations of harsh climate or enjoy the outdoors, even in humidity and wind conditions. It infact gives the best in the largest range of climates: as half zip for winter sports, in direct contact with skin or over a technical underwear; as technical sweatshirt to be worn in any condition you want, in order to avoid humidity, wind, repentine temperature changes. It is in fact able to maintain body temperature constant even in case of big temperature changes, such as the transition from a closed environment to outdoors, thus avoiding the unpleasant feeling of chills. In particular the process in "tubico" makes possible, to create an air-casing between the two layers of the weaving, that enhances the thermic insulation of the material. DHtech 400 is also unique for graphical offering of millimetric precision obtained by a skilful handwork jacquard.