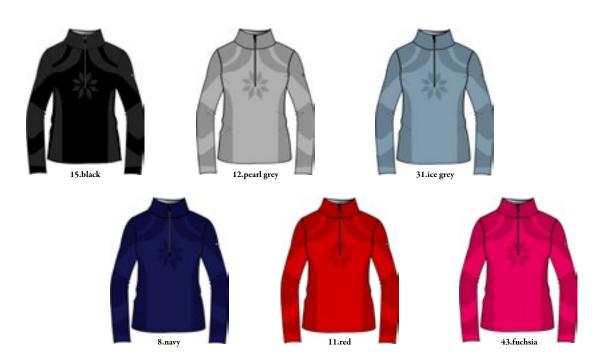

# Stylish Relief: A balance of style and functionality.

Maia N4 6405 DHtech 240

Maia N4 6405 DHtech 240

Medea N4 6407 DHtech 400

Medea N4 6407 DHtech 400

Metis N4 6411 DHtech 400 Ovality 3D

Metis N4 6411 DHtech 400 Ovality 3D

#### Merope N4 6410

Half zip DHtech 400 Ovality - TIGHT FIT

Technical short zip in DHtech 400 Ovality 3D with "Stylish Relief" jacquard. The exclusive new processing allows a greater insulation of the garment and it makes the item extremely trendy and sporty.