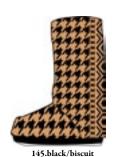

#### Lavinia N4 6392

Leggings DHtech 400 - TIGHT FIT

108.black/white

145.black/biscuit

48

"Stratospheric" skirted leggings in DHtech 400 able to ensure high breathability and constant body temperature. The design is studied to do any sport in cold weather conditions without sacrificing femininity.