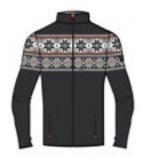

# **Aurora N4 6330**

Hoodie DHtech 400 - RELAXED FIT

260.ice grey/white

143.pearl grey/white

108.black/white

Technical hoodie in DHtech 400 with pockets, it guarantees great breathability and keeps the body temperature constant. It combines the incomparable technical characteristics of the fabric with a fine jacquard. Multifunctional garment perfect for all kind of outdoor or city activities.