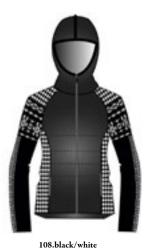

# **Aurora N4 6330**

Hoodie DHtech 400 - RELAXED FIT

260.ice grey/white

143.pearl grey/white

108.black/white

Technical hoodie in DHtech 400 with pockets, it guarantees great breathability and keeps the body temperature constant. It combines the incomparable technical characteristics of the fabric with a fine jacquard. Multifunctional garment perfect for all kind of outdoor or city activities.