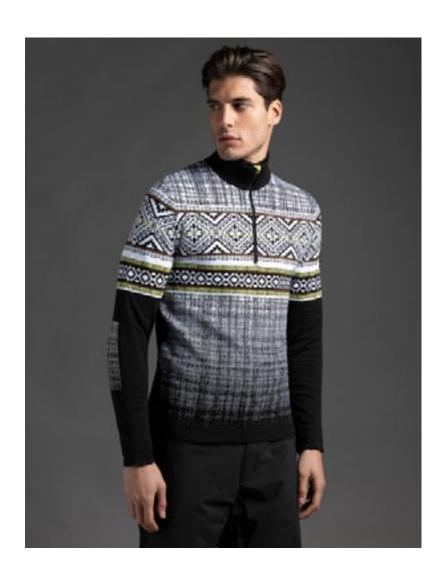

# DHTECH 400

DHtech 400°, patent pending, is the more insulating DHtech fabric, it weighs 400 gr/sqm but its distinctive compactness makes it unparalleled for elasticity, comfort and fit, like a second skin. The ability to control the body temperature and the thermal insulation is at the highest levels allowing the athlete to do sports in situations of harsh climate or enjoy the outdoors, even in humidity and wind conditions. It infact gives the best in the largest range of climates: as half zip for winter sports, in direct contact with skin or over a technical underwear; as technical sweatshirt to be worn in any condition you want, in order to avoid humidity, wind, repentine temperature changes. It is in fact able to maintain body temperature constant even in case of big temperature changes, such as the transition from a closed environment to outdoors, thus avoiding the unpleasant feeling of chills. In particular the process in "tubico" makes possible, to create an air-casing between the two layers of the weaving, that enhances the thermic insulation of the material. DHtech 400 is also unique for graphical offering of millimetric precision obtained by a skilful handwork jacquard.