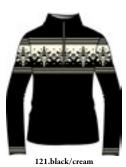

#### Laila N4 6403 Hoodie DHtech SOFT RELIEF - RELAXED FIT

soft garment to face the winter with style.

121.black/cream

167.black/dark grey

Hooded technical sweatshirt made of DHtech SOFT RELIEF, it guarantees great breathability and keeps constant the body temperature. "Stratospheric" jacquard. This Loose-fitting garment is perfect for all outdoor activities but even for city life thanks to its particularly fashion inspiration.