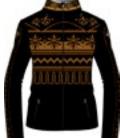

31 DHtech 400

#### Nefti N4 6423

















234.ice grey/black 276.black/golden bronze

Thermoregulating half zip midlayer made of DHtech Lite Xtreme. The exclusive Sheriff jacquard makes this garment unique for its technical characteristics and design. This style is super light and comfortable, breathable, insulating, hypoallergenic, antibacterial, ecological, easy care.

#### Nemesis N4 6425

Half Zip DHtech 400 - TIGHT FIT



















121.black/cream



234.ice grey/black

Thermoregulating half zip midlayer made of DHtech 400 with Sheriff jacquard. This refined Sweater combines the incomparable technical characteristics of the fabric with a stylish and feminine design. Featuring a new jewel logo zipper.

#### Nereide N4 6426

Full Zip DHtech 400 - TIGHT FIT

















276.black/golden bronze



121.black/cream

Thermoregulating full zip midlayer made of DHtech 400 with Sheriff jacquard. This refined Sweater combines the incomparable technical characteristics of the fabric with a stylish and feminine design. Featuring a new jewel logo zipper.



#### Niobe N4 6428

Half zip DHtech 240 - REGULAR FIT















122.cream/black

Short zipper thermal undersuit in DHtech 240 with a stylish and feminine "Sheriff" design. Breathable, insulating, antibacterial, hypoallergenic.

# Nymph N4 6430

Full zip DHtech 400 - TIGHT FIT















247.black/powder pink





Thermoregulating knitted full zip with pockets made of DHtech 400 with "Sheriff" jacquard. This refined Sweater combines the incomparable technical characteristics of the fabric with a stylish