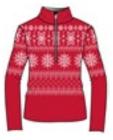

153.red/black

233.navy/golden bronze

136.dark grey/pearl grey

Refined and feminine short zipper made in DHtech 400 with a multicolor "Iconic Norway" jacquard. A highly artisanal technique to obtain a unique garment for technical characteristics and look. Perfect for the city and for the ski tracks as well.