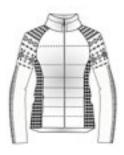

99.black/red

278.navy/red

This innovative multifunctional technical knitted jacket is an absolute novelty in the panorama of outerwear! The top layer in Dhtech jacquard knit fabric is breathable and waterproof thanks to a special insulating membrane and guarantees warmth and lightness with the least thickness for comfort and freedom of movement even in extreme cold conditions! A concentrate of style, functionality and innovation. Very feminine "SKI VIP" jacquard.