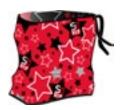

99.black/red

278.navy/red

This innovative multifunctional technical knitted jacket is an absolute novelty in the panorama of outerwear! The top layer in Dhtech jacquard knit fabric is breathable and waterproof thanks to a special insulating membrane and guarantees warmth and lightness with the least thickness for comfort and freedom of movement even in extreme cold conditions! A concentrate of style, functionality and innovation. Very feminine "SKI VIP" jacquard.

99.black/red

An innovative and multifunctional midlayer with "SKI VIP" jacquard on sleeves and padded inserts of a sporty-chic result. With its two cores this Item is adaptable to any need, to mountain hiking as well as a city walk, the iconic jacquard in DHtech 400 makes it a trendy and feminine garment with a timeless style. Breathable, insulating, hypoallergenic, antibacterial, ecological, easy care.