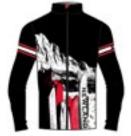

# Psychedelic Tradition: The dynamic and experimental journey.

Eos N4 6357 DHtech 400

Elice N4 6359 DHtech 400 - Padding PrimaLoft\*

Eris N4 6361 DHtech 240

Esther N4 6362 DHtech 400

Esther N4 6362 DHtech 400

Flora N4 6373 Merintech

Eos N4 6357 Jumpsuit DHtech 400 - TIGHT FIT

Jumpsuit with long zip entirely realized in DHtech 400 with "Psychedelic tradition" jacquard all over. It's the winter garment par excellence. It allows to do any sport activity in the cold with the best performance without sacrificing your femininity.