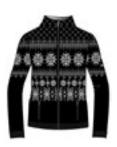

work.















Long zipper knit in DHtech 400, it guarantees great breathability and keeps the body dry and the body temperature constant. Garment characterized by a high technical performance and refined elegance, suitable for any occasion.

Julie N4 6110

Sweater wool knitwear - LOOSE FITTING















91.white/black

Iconic cardigan, very warm and hyper trendy with inlay work "SKI VIP". Precious wool, wide collar and long zip create an embracing and very soft garment to face the winter with style.



# JEWEL: An iconic design and revisited classics.





Calipso N4 6332 Eco Fur 100%PL Jacquard 100% PP



Calliope N4 6334 DHtech Velour / 100%PP + Eco fur 100%PL



Cassandra N4 6336 DHtech Velour / 100%PP + Eco fur 100%PL



Cassiopea N4 6337 DHtech Velour / 100%PP No stretch



Circe N4 6338 DHtech Velour / 100%PP No stretch



Chimera N4 6341 DHtech 400



Chimera N4 6341 DHtech 400



Chara N4 6340 DHtech 400



Chara N4 6340 DHtech 400



Chara N4 6340 DHtech 400



Chara N4 6340 DHtech 400



Artemis N4 6322 DHtech KNITWEAR



Chio N4 6343 DHtech 400



# Calipso N4 6332 Faux fur jacket - REGULAR FIT







108.black/white

Refined faux-fur jacket with DHtech knitwear inserts. The "Jewel" jacquard makes it an unmistakably glamorous fashion item.

# Calliope N4 6334

Knitted jacket DHtech Velour - REGULAR FIT











108.black/white



91.white/black

Elegant garment with long zip and pockets, made in DHtech Velour characterized by a high performance thermoregulating, insulating and very protective power. Regular fit Sweater, rounded bottom border with "J