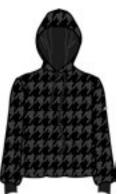

and wearresistant. Total easy-care.

#### Luna N4 6399

Turtleneck DHtech knitwear - REGULAR FIT















129.biscuit/white

Thermoregulating turtleneck in DHtech Knitwear. The refined "Stratospheric" jacquard and the cable stitch make it a very feminine and glamorous garment. It guarantees great breathability and keeps the body temperature constant, it is moreover antipilling, and wearresistant. Total easy-care.













108.black/white

142.biscuit/black

Wool Sweater with cable stitch and "Stratospheric" jacquard on front. Warmth and softness enclosed in a uncompromising trendy garment.

#### Linn N4 6402

Sweater wool knitwear - RELAXED FITTING









#### Laila N4 6403 Hoodie DHtech SOFT RELIEF - RELAXED FIT

soft garment to face the winter with style.



121.black/cream



167.black/dark grey









Hooded technical sweatshirt made of DHtech SOFT RELIEF, it guarantees great breathability and keeps constant the body temperature. "Stratospheric" jacquard. This Loose-fitting garment is perfect for all outdoor activities but even for city life thanks to its particularly fashion inspiration.

Iconic "Stratospheric" cardigan with pockets, very warm and hyper trendy. Precious wool, hood and long zip create an embracing and very

Lene N4 6404

Trousers DHtech SOFT RELIEF - RELAXED FIT













Thermoregulating pants made of DHtech SOFT RELIEF. The processing of the garment guarantees great breathability and keeps constant the body temperature. "Stratospheric" jacquard. This Loose-fitting garment is perfect for all outdoor activities but even for city life th