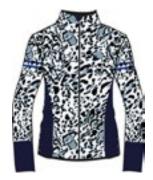

Ivy N4 6267

Full zip DHtech 400 - TIGHT FIT

140.navy/white

276.black/golden bronze

Refined and feminine full zip with pockets made in DHtech 400 with jacquard "Wild Snow". An highly artisan technique to obtain a unique garment for technical characteristics and look. Perfect for the city and for the ski tracks as well.