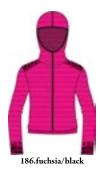

racteristics of the fabric to a unique and refined "Leo-Pop" jacquard, contrasting details.

Siren N4 6453

Full zip DHtech 400 - TIGHT FIT



















Thermoregulating t-neck full zip with pockets made of DHtech 400. This refined Sweater combines the incomparable technical characteristics of the fabric to a unique and refined "Leo-Pop" jacquard, contrasting details.

Sirio N4 6454

Hoodie DHtech 400 - TIGHT FIT







111.black/fuchsia















277.black/bluette

Thermoregulating full zip with hood and pockets made of DHtech 400. It guarantees great breathability and maintains a constant body temperature. It is enriched with the fashionable and exclusive "Leo-Pop" jacquard all over. Trendy and functional garment.

Talia N4 6455

Hoodie DHtech 400 - RELAXED FIT





















Hooded technical "Leo-Pop" sweatshirt made of DHtech FULL 3D Power\*. Thanks to the special structure of the fabric with super stretch system of chambers and channels it provides higher thermal insulation, breathability and extreme comfort. A must have 4 season style.

Tea N4 6457

Leggings DHtech 400 - TIGHT FIT



















Thermal leggings in DHtech 400 embellished with a sophisticated side "Leo-Pop" jacquard able to ensure high breathability by keeping the body temperature constant even in case of intense cold. Breathable, insulating, hypoallergenic, antibacterial, ecological, easy care.

**Tellus N4 6459** 

Hoodie DHtech Soft relief - RELAXED FIT













fashion inspiration.







Hooded technical sweatshirt made of DHtech SOFT RELIEF with "Leo-Pop" jacquard, it gua