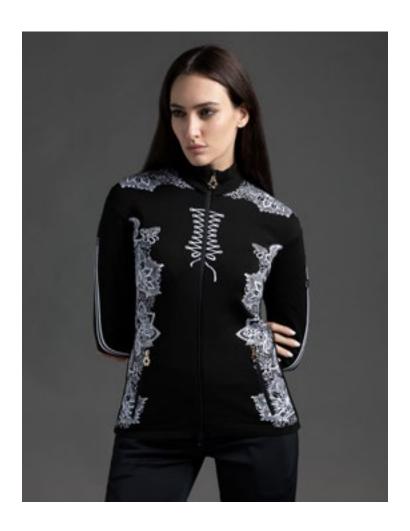

pink



121.black/cream



276.black/golden bronze

Exclusive neck warmer "Sheriff" jacquard realized in fabric DHtech 400, it can be turned into a beanie. The perfect accessory to match the specific needs of the moment. Breathable, insulating, hypoallergenic, antibacterial.

# Olga N5 4336

Headband DHtech 400 - ONE SIZE















247.black/powder pink



121.black/cream



276.black/golden bronze

Stylish headband made of technical fabric DHtech 400, insulating and breathable. It protects the sensitive areas like forehead and ears from sudden changes of temperature. Thanks to his hypoallergenicity the material does not irritate the skin and is very comfortable. The refined "Sheriff" jacquard make it a very feminine and glamorous accessory.

# Ski Lace: A celebration of womanhood.





Ortensia N4 6435 DHtech 400



Pandora N4 6439 DHtech 400



Pasitea N4 6440 DHtech 400



Penelope N4 6441 DHtech 400



Persephone N4 6442 DHtech 400















108.black/white

242.powder pink/black

Short zipper thermoregulating Sweater, made in DHtech 240. The exclusive "Ski Lace" jacquard makes this garment unique for technical features and design. It is ideal as a first or second layer for any kind of physical activity in the cold.

#### Ortensia N4 6435

Half zip DHtech 400 - TIGHT FIT



















91.white/black



242.powder pink/black

Thermoregulating T-neck 1/2 zip made of DHtech 400 with "Ski Lace" jacquard, is designed to enhance femininity in every occasion, sport or mundane event. Breathable, insulating, hypoallergenic, antibacterial.

# Olimpia N4 6436

DHte