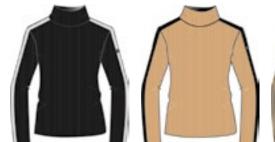

99.black/red

278.navy/red

This innovative multifunctional technical knitted jacket is an absolute novelty in the panorama of outerwear! The top layer in Dhtech jacquard knit fabric is breathable and waterproof thanks to a special insulating membrane and guarantees warmth and lightness with the least thickness for comfort and freedom of movement even in extreme cold conditions! A concentrate of style, functionality and innovation. Very feminine "SKI VIP" jacquard.