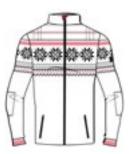

#### Diana N4 6353

Half zip DHtech KNITWEAR - REGULAR FIT

140.navy/white

193.dark grey/white

Thermoregulating knitted half zip in DHtech Knitwear with "Iconic Norway" jacquard. This item protects body from extreme cold allowing optimum moisture evaporation, it is light, soft, anti-pilling. Total easy care.

#### Earth N4 6354

Turtleneck DHtech KNITWEAR - REGULAR FIT

108.black/white

193.dark grey/white

140.navy/white

Thermoregulating turtleneck in DHtech Knitwear with "Iconic Norway" jacquard. This item guarantees great breathability and keeps the body temperature constant, it is moreover antipilling, and wear-resistant. Total easy-care.