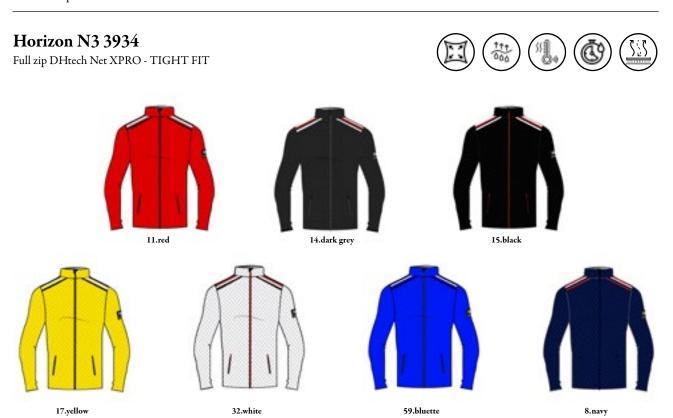

# **DHTECH 400 NET X PRO**

The revolutionary fabric DHtech NET XPRO has a complex lattice structure able to thermoregulate even more effectively. The channels of which it is composed convey moisture and let it to instantly evaporate while thermal rhomboid bridges fairly distribute the heat to the body, allowing muscles enhanced athletic performances. Since it is extremely breathable this fabric is designed for intense sports where you tend to develop elevated body temperatures, the dry feeling is total and allows the athletes to exercise safely for their own health.

65%PP - 33%PA - 2%EA Weight: 380 smq

Temperature: -10 + 25 °C