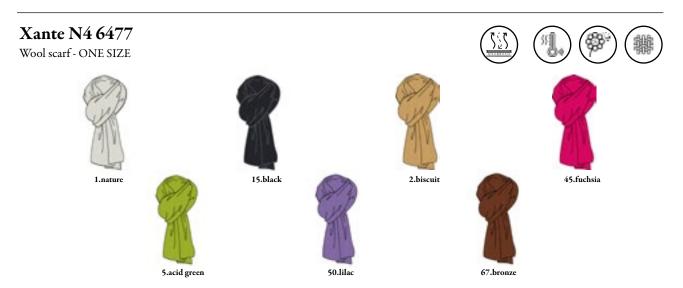

Wool "Knit lab" beanie. A traditional garment very warm, soft and insulating. This item is perfect for any outdoor activities but also for the city thanks to a unique style.

Wool scarf. A traditional garment very warm, soft and insulating. It is an indispensable winter garment.