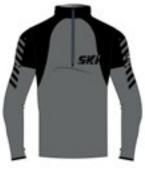

rd. Antibacterial, hypoallergenic, easy care.



















108.black/white

Technical half zip in DHtech 400 + DHtech Full 3D Power on sleeves. The exclusive new processing allows for greater insulation of the garment, while maintaining great breathability, thermoregulation and extreme comfort. Sporty "Ski Trek" jacquard with color contrast.

Lion N3 3946

Full zip DHtech 400 - TIGHT FIT



















279.black/neon 278

278.navy/red

108.black/white

Technical full zip in DHtech 400 + DHtech Full 3D Power on sleeves. The exclusive new processing allows for greater insulation of the garment, while maintaining great breathability, thermoregulation and extreme comfort. Sporty "Ski Trek" jacquard with color contrast.

Loge N3 3948

Half zip DH<br/>tech 400 - TIGHT FIT



















229.grey/black 285.navy/blue royal

158.grey/white

Thermal short zip in DHtech 400, it provides high breathability, thermoregulation and warmth. It combines the incomparable technical characteristics of the fabric with a timeless "Ski Trek" jacquard. Antibacterial, hypoallergenic, easy care.

#### Mercury N3 3949

Full zip DHtech 400 - TIGHT FIT



















285.navy/blue royal

158.grey/white

122

Thermal full zip midlayer in DHtech 400 with pockets, it provides high breathability, thermoregulation and warmth. It combines the incomparable technical characteristics of the fabric with a timeless "Ski Trek" jacquard. Antibacterial, hypoallergenic, easy care.



## Metropolitan Dynamics: The revolution of feeling good.





Enea N3 3880 Merintech



Anthony N3 3874 Merintech