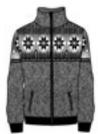

body temperature constant. It combines the incomparable technical characteristics of the fabric with an inimitable "Hyperboreus" jacquard.

#### Discoverer N3 3918

Full zip DHtech 400 - TIGHT FIT





















91.white/black

Long zip thermo-regulating midlayer in DHtech 400, it guarantees great breathability, keeps the body dry and the body temperature constant. It combines the incomparable technical characteristics of the fabric with an inimitable "Hyperboreus" jacquard.







123.black/grey



284.navy/blue









Innovative Merintech short zip that combines the natural touch of wool, embellished with a "Hyperboreus" jacquard, with the incomparable technical characteristics of polypropylene.

#### Echo N3 3921

Merintech - Polypropylen & Merino Superfine Blend - RELAXED FIT



108.black/white



123.black/grey



284.navy/blue









Thermoregulating structured Sweater full zip with pockets made of Merintech with "Hyperboreus" jacquard. It is an extremely performing garment, able to thermally isolate, thermoregulate and promote transpiration. Natural touch.

#### Elias N5 4358

Beanie DHtech 400 - ONE SIZE





153.red/black















302.navy/bluette



91.white/black

Beanie with "Hyperboreus" jacquard realized with a double layer of technical fabric DHtech 400, due to its thermoregulatory function it keeps the head warm and dry. Breathable, insulating, hypoallergenic, antibacterial.

#### **Einar N5 4360**

Neck warmerDHtech 400 - ONE SIZE





153.red/black



302.navy/bluette



Exclusive neck warmer "Hyperboreus" jacquard realized in fabric DHtech