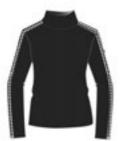

Half zip DHtech 400 - TIGHT FIT

91.white/black

Thermal t-neck 1/2 zip made of DHtech 400, it combines the incomparable technical characteristics of the fabric to a timeless design with a special allure. Jacquard "SKI VIP" as a real reinterpreted picture, the result of patient craftmanship.