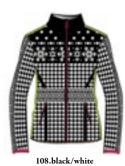

# **Aurora N4 6330**

Hoodie DHtech 400 - RELAXED FIT

260.ice grey/white

143.pearl grey/white

108.black/white

Technical hoodie in DHtech 400 with pockets, it guarantees great breathability and keeps the body temperature constant. It combines the incomparable technical characteristics of the fabric with a fine jacquard. Multifunctional garment perfect for all kind of outdoor or city activities.