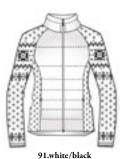

Half zip DHtech 400 - TIGHT FIT

91.white/black

Thermal t-neck 1/2 zip made of DHtech 400, it combines the incomparable technical characteristics of the fabric to a timeless design with a special allure. Jacquard "SKI VIP" as a real reinterpreted picture, the result of patient craftmanship.