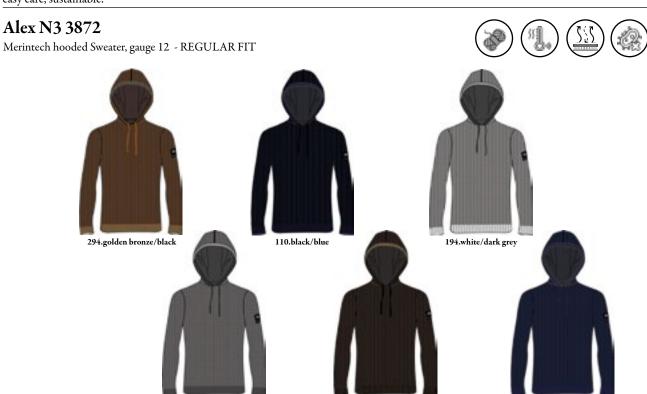

# **MERINTECH**

The range of MERINTECH knitted fabrics arises from a combination of the best polypropylene microfiber and 100% extrafine Merino present on market.

The combination of these two materials perfectly join the irreplaceable features of the most valuable wool to the unquestioned innovation brought by the most revolutionary of the synthetic fibers.

The polypropylene in contact with skin provides temperature control, thermal insulation, lightness and breathability fostering the moisture evaporation and ensuring a pleasant feeling of warmth in any weather situation.

Polypropylene is also bacteriostatic and hypoallergenic, and then allows to wear beautiful clothes of wool to people who normally can not because of allergic or with sensitive skin. Merino wool is an extremely valuable material, soft and insulating. Worked with polypropylene becomes absolutely no-pilling and easy to maintain.

It is the most insulating of the category but equally slim and compact. We can work it with special structures 3D or jacquarded.