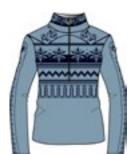

# SKI VIP: Find your own voice.

Acaia N4 6300 DHtech 400 - Padding PrimaLoft\*

Ace N4 6302 DHtech 400

Acli N4 6304 DHtech 400 - Padding PrimaLoft\*

Adamantea N4 6306 DHtech 400

Adhara N4 6307 DHtech 400

Alla N4 6312 DHtech 400

Auriga N4 6328 DHtech 400

Alya N4 6314 DHtech 400

Amalthea N4 6315 DHtech 400

Aquila N4 6318 DHtech 400 Ovality 3D Merintech band

Artemis N4 6322 DHtech 400

Acaia N4 6300

Padded jacket DHtech 400 - REGULAR FIT