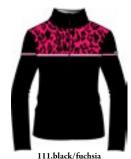

#### **Laurie N4 6284**

Half zip DHtech Color Pure - REGULAR FIT

111.black/fuchsia

Revolutionary thermoregulating short zip in DHtech Color Pure. Light and functional it is breathable, antibacterial, hypoallergenic, extremely comfortable. Super glam jacquard SKI VIP. Regular fit.