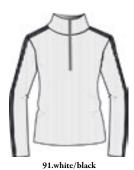

Half zip DHtech 400 - TIGHT FIT

91.white/black

Thermal t-neck 1/2 zip made of DHtech 400, it combines the incomparable technical characteristics of the fabric to a timeless design with a special allure. Jacquard "SKI VIP" as a real reinterpreted picture, the result of patient craftmanship.