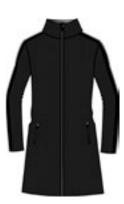

#### Veronique N4 6467

Coat DHtech Knitwear - REGULAR FIT

Multifunctional "Essentials" coat in DHtech Knitwear with full zip and pockets, it protects body from cold allowing optimum moisture evaporation, it is light, soft, anti-pilling. The inimitable processing makes it a timeless garment perfect for leisure, outdoors and as urban fundamental piece. Featuring a new jewel logo zipper.