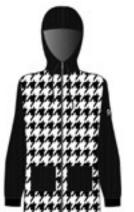

inine and glamorous garment. It guarantees great breathability and keeps the body temperature constant, it is moreover antipilling, and wearresistant. Total easy-care.

#### Luna N4 6399

Turtleneck DHtech knitwear - REGULAR FIT















129.biscuit/white

Thermoregulating turtleneck in DHtech Knitwear. The refined "Stratospheric" jacquard and the cable stitch make it a very feminine and glamorous garment. It guarantees great breathability and keeps the body temperature constant, it is moreover antipilling, and wearresistant. Total easy-care.













108.black/white

142.biscuit/black

Wool Sweater with cable stitch and "Stratospheric" jacquard on front. Warmth and softness enclosed in a uncompromising trendy garment.

#### Linn N4 6402

Sweater wool knitwear - RELAXED FITTING









#### Laila N4 6403 Hoodie DHtech SOFT RELIEF - RELAXED FIT

soft garment to face the winter with style.



121.black/cream



167.black/dark grey









Hooded technical sweatshirt made of DHtech SOFT RELIEF, it guarantees great breathability and keeps constant the body temperature. "Stratospheric" jacquard. This Loose-fitting garment is perfect for all outdoor activities but even for city life thanks to its particularly fashion inspiration.

Iconic "Stratospheric" cardigan with pockets, very warm and hyper trendy. Precious wool, hood and long zip create an embracing and very

Lene N4 6404

Trousers DHtech SOFT RELIEF - RELAXED FIT













Thermoregulating pants made of DHtech SOFT RELIEF. The processing of the garment guarantees great breathability and keeps constant the bo