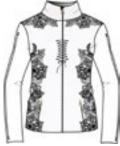

39 DHtech 400



Pasitea N4 6440 DHtech 400



Penelope N4 6441 DHtech 400



Persephone N4 6442 DHtech 400















108.black/white

242.powder pink/black

Short zipper thermoregulating Sweater, made in DHtech 240. The exclusive "Ski Lace" jacquard makes this garment unique for technical features and design. It is ideal as a first or second layer for any kind of physical activity in the cold.

#### Ortensia N4 6435

Half zip DHtech 400 - TIGHT FIT



















91.white/black



242.powder pink/black

Thermoregulating T-neck 1/2 zip made of DHtech 400 with "Ski Lace" jacquard, is designed to enhance femininity in every occasion, sport or mundane event. Breathable, insulating, hypoallergenic, antibacterial.

# Olimpia N4 6436

DHtech 400 - TIGTH FIT













108.black/whit



91.white/black



242.powder pink/black

Full zip Sweater with pockets made in DHtech 400 with "Ski Lace" jacquard, is designed to enhance femininity in every occasion, sport or mundane event. Breathable, insulating, hypoallergenic, antibacterial. Featuring a new jewel logo zipper.



Perla N4 6438

Full zip DHtech 400 - TIGHT FIT

















Full zip Sweater with pockets made in DHtech 400. The exclusive "Ski Lace" jacquard makes this garment unique for technical features and design. It is ideal as a second layer for any kind of physical activity in the cold. Featuring a new jewel logo zipper.

#### Pandora N4 6439

Hoodie DHtech 400 - TIGHT FIT

















Full zip Sweater with pockets and hood, made in DHtech 400. The exclusive "Ski Lace" jacquard makes this garment unique f