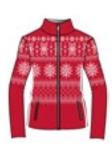

# ICONIC NORWAY: Timeless re-interpreted classics.

Demetra N4 6348 DHtech 400

Desdemona N4 6349 DHtech 400

Despina N4 6350 DHtech 400

Diadema N4 6352 DHtech PURE

Diana N4 6353 DHtech Knitwear

276.black/golden bronze

153.red/black

233.navy/golden bronze

136.dark grey/pearl grey

Refined and feminine short zipper made in DHtech 400 with a multicolor "Iconic Norway" jacquard. A highly artisanal technique to obtain a unique garment for technical characteristics and look. Perfect for the city and for the ski tracks as well.