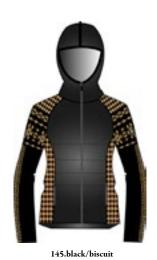

# **Jiselle N4 6104**

Turtleneck DHtech PURE - REGULAR FIT

108.black/white

91,white/black

145.black/biscuit

Thermoregulating T-neck 1/2 zip realized in DHtech Pure. Light and functional it is breathable, antibacterial, anallergenic and comfortable. Refined logo inlay work.