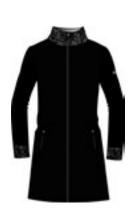

#### Veronique N4 6467

Coat DHtech Knitwear - REGULAR FIT

Multifunctional "Essentials" coat in DHtech Knitwear with full zip and pockets, it protects body from cold allowing optimum moisture evaporation, it is light, soft, anti-pilling. The inimitable processing makes it a timeless garment perfect for leisure, outdoors and as urban fundamental piece. Featuring a new jewel logo zipper.