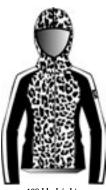

# **Aurora N4 6330**

Hoodie DHtech 400 - RELAXED FIT

260.ice grey/white

143.pearl grey/white

108.black/white

Technical hoodie in DHtech 400 with pockets, it guarantees great breathability and keeps the body temperature constant. It combines the incomparable technical characteristics of the fabric with a fine jacquard. Multifunctional garment perfect for all kind of outdoor or city activities.