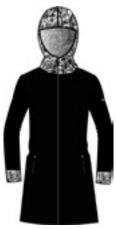

# **Aurora N4 6330**

Hoodie DHtech 400 - RELAXED FIT

260.ice grey/white

143.pearl grey/white

108.black/white

Technical hoodie in DHtech 400 with pockets, it guarantees great breathability and keeps the body temperature constant. It combines the incomparable technical characteristics of the fabric with a fine jacquard. Multifunctional garment perfect for all kind of outdoor or city activities.