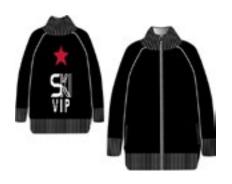

# SKI VIP: Find your own voice.

Acaia N4 6300 DHtech 400 - Padding PrimaLoft\*

Ace N4 6302 DHtech 400

Acli N4 6304 DHtech 400 - Padding PrimaLoft\*

Adamantea N4 6306 DHtech 400

Adhara N4 6307 DHtech 400

Alla N4 6312 DHtech 400

99.black/red

278.navy/red

This innovative multifunctional technical knitted jacket is an absolute novelty in the panorama of outerwear! The top layer in Dhtech jacquard knit fabric is breathable and waterproof thanks to a special insulating membrane and guarantees warmth and lightness with the least thickness for comfort and freedom of movement even in extreme cold conditions! A concentrate of style, functionality and innovation. Very feminine "SKI VIP" jacquard.