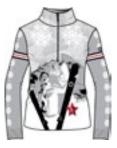

99.black/red

278.navy/red

This innovative multifunctional technical knitted jacket is an absolute novelty in the panorama of outerwear! The top layer in Dhtech jacquard knit fabric is breathable and waterproof thanks to a special insulating membrane and guarantees warmth and lightness with the least thickness for comfort and freedom of movement even in extreme cold conditions! A concentrate of style, functionality and innovation. Very feminine "SKI VIP" jacquard.