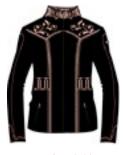

#### Desdemona N4 6349

Full zip DHtech 400 - TIGHT FIT

276.black/golden bronze

153.red/black

233.navy/golden bronze

136.dark grey/pearl grey

Thermoregulating knitted full zip with pockets, made of DHtech 400. The exclusive "Iconic Norway" jacquard makes this item unique for technical features and design. It's ideal as a second layer for any type of physical activity in the cold.