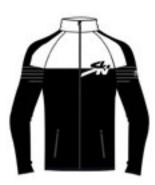

# Ace N4 6302

Jumpsuit DHtech 400 - TIGHT FIT

153.red/black

Jumpsuit completely made of DHtech 400 with "SKI VIP" jacquard all over. It is the winter garment par excellence. It allows to practice any sport activity in the cold without giving away your femininity with a unique design.