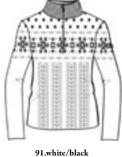

Half zip DHtech 400 - TIGHT FIT

91.white/black

Thermal t-neck 1/2 zip made of DHtech 400, it combines the incomparable technical characteristics of the fabric to a timeless design with a special allure. Jacquard "SKI VIP" as a real reinterpreted picture, the result of patient craftmanship.