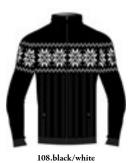

# **Aurora N4 6330**

Hoodie DHtech 400 - RELAXED FIT

260.ice grey/white

143.pearl grey/white

108.black/white

Technical hoodie in DHtech 400 with pockets, it guarantees great breathability and keeps the body temperature constant. It combines the incomparable technical characteristics of the fabric with a fine jacquard. Multifunctional garment perfect for all kind of outdoor or city activities.