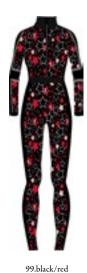

# Ace N4 6302

Jumpsuit DHtech 400 - TIGHT FIT

153.red/black

Jumpsuit completely made of DHtech 400 with "SKI VIP" jacquard all over. It is the winter garment par excellence. It allows to practice any sport activity in the cold without giving away your femininity with a unique design.