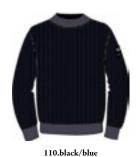

for sport as well as for city.



Technical hoodie with pockets made of DHtech FULL 3D Power. Thanks to the special structure of the fabric with super stretch system of chambers and channels it provides higher thermal insulation, breathability and extreme comfort. Iconic and cross piece, with a unique character. Perfect for sport as well as for city.



Technical full zip in DHtech 400 Ovality 3D. The exclusive new processing allows for greater insulation of the garment, while maintaining great breathability and thermoregulation. Minimal style with geometric contrasts for a transversal garment that is much more than a ski midlayer. Try it on a pair of jeans for a very cool style.

#### Alessandro N3 3870

Merintech english knit Sweater in gauge 12 with crew-neck. - REGULAR FIT















194.white/dark grey







215.pearl grey/dark grey

215.pearl grey/dark grey

276.black/golden bronze

284.navy/blue

284.navy/blue

This Sweater stands out for its precious English knit weave that makes it a passe-par-tout for the winter season. Original and minimalist, it is made of the innovative Merintech that combines soft and light merino wool with polypropylene for a technical garment that guarantees thermoregulation, breathability and easy care but with a class and style never reached before. It features regular fit and ribbed crew neck. With its timeless style, it is ideal to match with a pair of jeans for a casual and elegant look at the same time. Hypoallergenic, antibacterial, easy care, sustainable.



This hooded Sweater underlines the unmistakable style of the CONCEPT c