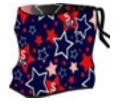

Adamantea N4 6306

Half zip DHtech 400 - TIGHT FIT

278.navy/red

99.black/red

153.red/black

120.white/red

Thermoregulating T-neck 1/2 zip made of DHtech 400 with "SKI VIP" jacquard all over to enhance femininity in every occasion, sport or mundane event . Breathable, insulating, hypoallergenic, antibacterial.

Alya N4 6314

278.navy/red

153.red/black

Thermal leggings in DHtech 400 with "SKI VIP" jacquard, able to guarantee great breathability and constant body temperature even in case of intense cold. Hypoallergenic, antibacterial, easy care, sustainable.