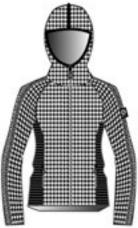

# **Aurora N4 6330**

Hoodie DHtech 400 - RELAXED FIT

260.ice grey/white

143.pearl grey/white

108.black/white

Technical hoodie in DHtech 400 with pockets, it guarantees great breathability and keeps the body temperature constant. It combines the incomparable technical characteristics of the fabric with a fine jacquard. Multifunctional garment perfect for all kind of outdoor or city activities.