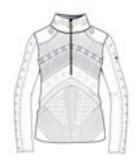

ggings, pants or stretch jeans.



Multifunctional and easy care "Stylish Relief" tunic in DHtech 400 Ovality 3D with long zipper and hood, it can be combined with any type of leggings, pants or stretch jeans.



# Luxury and value of uniqueness in the pursuit of style.





Nadia N4 6418 DHtech 400 - Eco fur



Nausicaa N4 6420 DHtech 400



Nebula N4 6421 DHtech 400

61

#### Nadia N4 6418 Full zip Eco fur and DHtech 400 - TIGHT FIT



















144.white/pearl grey

Thermoregulating knitted full zip with pockets made of DHtech 400 and Eco fur on front. The exclusive jacquard "Luxury" makes this item unique for technical features and design. Outstanding and stylish midlayer with a feminine touch.

Nausicaa N4 6420 Half zip DHtech 400 - TIGHT FIT















167.black/dark grey



144.white/pearl grey

Thermoregulating half zip midlayer made of DHtech 400. The exclusive jacquard "Luxury" makes this item unique for technical features and design. It's ideal as a second layer for any type of physical activity in the cold. Featuring a new jewel logo zipper.

**Nebula N4 6421** Full zip DHtech 400 - TIGHT FIT













167.black/dark grey



144.white/pearl grey

Thermoregulating full zip midlayer with pockets made of DHtech 400. The exclusive jacquard "Luxury" makes this item unique for technical features and design. Perfect for the city and for the ski tracks as well. Featuring a new jewel logo zipper.

# Sheriff: Passion for a vintage western.





Nefti N4 6423 DHtech Lite Xtreme



Nereide N4 6426 DHtech 400



Nymph N4 6430 DHtech 400



Nyx N4 6431 DHtech 400