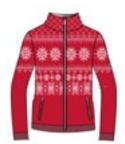

99.black/red

278.navy/red

This innovative multifunctional technical knitted jacket is an absolute novelty in the panorama of outerwear! The top layer in Dhtech jacquard knit fabric is breathable and waterproof thanks to a special insulating membrane and guarantees warmth and lightness with the least thickness for comfort and freedom of movement even in extreme cold conditions! A concentrate of style, functionality and innovation. Very feminine "SKI VIP" jacquard.