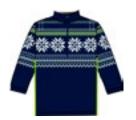

# ICONIC NORWAY: Timeless re-interpreted classics.

Demetra N4 6348 DHtech 400

Desdemona N4 6349 DHtech 400

Despina N4 6350 DHtech 400

Diadema N4 6352 DHtech PURE

Diana N4 6353 DHtech Knitwear

276.black/golden bronze

153.red/black

233.navy/golden bronze

136.dark grey/pearl grey

Refined and feminine short zipper made in DHtech 400 with a multicolor "Iconic Norway" jacquard. A highly artisanal technique to obtain a unique garment for technical characteristics and look. Perfect for the city and for the ski tracks as well.