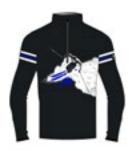

# DHTECH 400

DHtech 400°, patent pending, is the more insulating DHtech fabric, it weighs 400 gr/sqm but its distinctive compactness makes it unparalleled for elasticity, comfort and fit, like a second skin. The ability to control the body temperature and the thermal insulation is at the highest levels allowing the athlete to do sports in situations of harsh climate or enjoy the outdoors, even in humidity and wind conditions. It infact gives the best in the largest range of climates: as half zip for winter sports, in direct contact with skin or over a technical underwear; as technical sweatshirt to be worn in any condition you want, in order to avoid humidity, wind, repentine temperature changes. It is in fact able to maintain body temperature constant even in case of big temperature changes, such as the transition from a closed environment to outdoors, thus avoiding the unpleasant feeling of chills. In particular the process in "tubico" makes possible, to create an air-casing between the two layers of the weaving, that enhances the thermic insulation of the material. DHtech 400 is also unique for graphical offering of millimetric precision obtained by a skilful handwork jacquard.