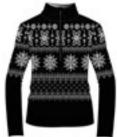

#### Veronique N4 6467

Coat DHtech Knitwear - REGULAR FIT

Multifunctional "Essentials" coat in DHtech Knitwear with full zip and pockets, it protects body from cold allowing optimum moisture evaporation, it is light, soft, anti-pilling. The inimitable processing makes it a timeless garment perfect for leisure, outdoors and as urban fundamental piece. Featuring a new jewel logo zipper.