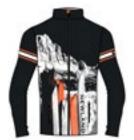

# Psychedelic Tradition: The dynamic and experimental journey.

Eos N4 6357 DHtech 400

Elice N4 6359 DHtech 400 - Padding PrimaLoft\*

Eris N4 6361 DHtech 240

Esther N4 6362 DHtech 400

Esther N4 6362 DHtech 400

Flora N4 6373 Merintech

Eos N4 6357 Jumpsuit DHtech 400 - TIGHT FIT

Jumpsuit with long zip entirely realized in DHtech 400 with "Psychedelic tradition" jacquard all over. It's the winter garment par excellence. It allows to do any sport activity in the cold with the best performance without sacrificing your femininity.