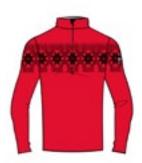

# ICONIC NORWAY: Timeless re-interpreted classics.

Demetra N4 6348 DHtech 400

Desdemona N4 6349 DHtech 400

Despina N4 6350 DHtech 400

Diadema N4 6352 DHtech PURE

Diana N4 6353 DHtech Knitwear

276.black/golden bronze

153.red/black

233.navy/golden bronze

136.dark grey/pearl grey

Refined and feminine short zipper made in DHtech 400 with a multicolor "Iconic Norway" jacquard. A highly artisanal technique to obtain a unique garment for technical characteristics and look. Perfect for the city and for the ski tracks as well.