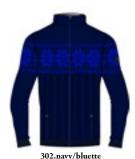

terial, hypoallergenic, easy care.

#### Atlas N3 3910













Half zip DHtech 400 - TIGHT FIT







118.navy/acid green



120.white/red

Short zip, thermo-regulating Sweater in DHtech 400, it guarantees great breathability and keeps the body dry and the body temperature constant. It combines the incomparable technical characteristics of the fabric with the labored "Old Norse" jacquard.

#### **Caelum N3 3911**

Full zip DHtech 400 - TIGHT FIT















276.black/golden bronze



118.navy/acid green



120.white/red

Thermo-regulating full zip midlayer in DHtech 400, it guarantees great breathability and keeps the body dry and the body temperature constant. It combines the incomparable technical characteristics of the fabric with the inimitable "Old Norse" jacquard.















Thermoregulating Sweater with full zip and pockets made of DHtech knitwear. An essential, practical and innovative garment with "Old Norse" jacquard, that guarantees comfort, warmth and well-being at high altitude

#### **Cedric N5 4354**

Beanie DHtech 400 - ONE SIZE



















228.acid green/black



276.black/golden bronze



283.dark grey/neon

Beanie "Old Norse" jacquard realized with a double layer of technical fabric DHtech 400, due to its thermoregulatory function it keeps the head warm and dry. Breathable, insulating, hypoallergenic, antibacterial.

#### Dag N5 4356

Neck warmer DHtech 400 - ONE SIZE















227.black/acid green



228.acid green/black



276.black/golden bronze



283.dark grey/neon

Exclusive neck warmer "Old Norse" jacquard realized in fabric