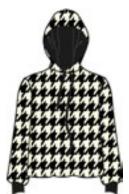

eover antipilling, and wearresistant. Total easy-care.

#### Luna N4 6399

Turtleneck DHtech knitwear - REGULAR FIT















129.biscuit/white

Thermoregulating turtleneck in DHtech Knitwear. The refined "Stratospheric" jacquard and the cable stitch make it a very feminine and glamorous garment. It guarantees great breathability and keeps the body temperature constant, it is moreover antipilling, and wearresistant. Total easy-care.













108.black/white

142.biscuit/black

Wool Sweater with cable stitch and "Stratospheric" jacquard on front. Warmth and softness enclosed in a uncompromising trendy garment.

#### Linn N4 6402

Sweater wool knitwear - RELAXED FITTING









#### Laila N4 6403 Hoodie DHtech SOFT RELIEF - RELAXED FIT

soft garment to face the winter with style.



121.black/cream



167.black/dark grey









Hooded technical sweatshirt made of DHtech SOFT RELIEF, it guarantees great breathability and keeps constant the body temperature. "Stratospheric" jacquard. This Loose-fitting garment is perfect for all outdoor activities but even for city life thanks to its particularly fashion inspiration.

Iconic "Stratospheric" cardigan with pockets, very warm and hyper trendy. Precious wool, hood and long zip create an embracing and very

Lene N4 6404

Trousers DHtech SOFT RELIEF - RELAXED FIT













Thermoregulating pants made of DHtech SOFT RELIEF. The processing of the garment guarantees great breathability and keeps constant the body temperature. "Stratospheric" jacquard. This Loose-fitting garment is perfect for all outdoor activities but ev