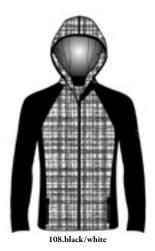

# **Aurora N4 6330**

Hoodie DHtech 400 - RELAXED FIT

260.ice grey/white

143.pearl grey/white

108.black/white

Technical hoodie in DHtech 400 with pockets, it guarantees great breathability and keeps the body temperature constant. It combines the incomparable technical characteristics of the fabric with a fine jacquard. Multifunctional garment perfect for all kind of outdoor or city activities.

# **Jiselle N4 6104**

Turtleneck DHtech PURE - REGULAR FIT

108.black/white

91,white/black

145.black/biscuit

Thermoregulating T-neck 1/2 zip realized in DHtech Pure. Light and functional it is breathable, antibacterial, anallergenic and comfortable. Refined logo inlay work.

# Calliope N4 6334

Knitted jacket DHtech Velour - REGULAR FIT

108.black/white

91.white/black

Elegant garment with long zip and pockets, made in DHtech Velour characterized by a high performance thermoregulating, insulating and very protective power. Regular fit Sweater, rounded bottom border with "Jewel" pattern all over, embellished with a faux fur collar.

# Cassandra N4 6336

Knitted hoodie with lining in faux-fur - REGULAR FIT

108.black/white

91.white/black

Elegant hoodie jacked, made in DHtech Velour with lining in faux-fur characterized by a high thermoregulating, insulating and very protective performance. Regular fit Sweater with "Jewel" jacquard all over and rounded back border.

#### Galatea N4 6376

Poncho Merintech - ONE SIZE

108.black/white

91.white/black

Warm and enveloping poncho made of Merintech with "Psychedelic tradition" jacquard all over. This item will become the cool alternative to everyday knitwear. Insulating, low pilling, natural touch.

108.black/white

**Hamal N5 4320** 

Snow boots cover DHtech 400

Covers for ski boots made in DHtech 400 with refined "Psychedelictradition" jacquard.

91.white/black 108.black/white

135.bluette/white

These super functional and practical to apply covers allow you to change the look of your snow boots whenever you want! Combine them with your favourite midlayers! Water repellent, resistant, machine washable, dry quickly.

#### Lavinia N4 6392

Leggings DHtech 400 - TIGHT FIT

108.black/white

145.black/biscuit

48

"Stratospheric" skirted leggings in DHtech 400 able to ensure high breathability and constant body temperature. The design is studied to do any sport in cold weather conditions without sacrificing femininity.

#### Lisitea N4 6396

Turtleneck DHtech knitwear - REGULAR FIT

108.black/white

142.biscuit/black

153.red/black

Thermoregulating turtleneck in DHtech Knitwear with "Stratospheric" jacquard along sleeves. The processing of the garment is entirely made with thin ribs that make the style extremely refined and glamorous. It guarantees great breathability and keeps the body temperature constant.

108.black/white

142.biscuit/black

Wool Sweater with cable stitch and "Stratospheric" jacquard on front. Warmth and softness enclosed in a uncompromising trendy garment.

## Kaja N5 4324

Neck warmer DHtech 400 - ONE SIZE

108.black/white

91.White/Black

129.biscuit/white

Exclusive neck warmer with "Stratospheric" jacquard realized in fabric DHtech 400, it can be turned into beanie. The perfect accessory to match the specific needs of the moment. Breathable, insulating, hypoallergenic, antibacterial.

#### **Malene N5 4329**

Headband DHtech 400 - ONE SIZE

108.black/white

145.black/biscuit

Shaped headband made of technical fabric DHtech 400, insulating and breathable. It protects the sensitive areas like forehead and ears from sudden changes of temperature. Thanks to its hypoallergenicity the material does not irritate the skin and is very comfortable. The refined "Stratospheric" jacquard makes it a very feminine and glamorous accessory.

Thebe N4 6461

Half zip DHtech Pure - REGULAR FIT

91.white/black

278.navy/red

Thermoregulating jersey realized in DHtech Pure. Light and functional, it is breathable, antibacterial, anallergenic and comfortable. Refined "Leo-Pop" design.

#### Thetys N4 6462

Turtleneck DHtech Pure - REGULAR FIT

108.black/white

91.white/black

278.navy/red

Thermoregulating jersey realized in DHtech Pure. Light and functional, it is breathable, antibacterial, anallergenic and comfortable. Refined "Leo-Pop" design.

#### Verena N5 4346

Headband DHtech 400 - ONE SIZE

108.black/white

186.fuchsia/black

277.black/bluette

278.navy/red

Shaped headband made of technical fabric DHtech 400, insulating and breathable. It protects the sensitive areas like forehead and ears from sudden changes of temperature. Thanks to his hypoallergenicity the material does not irritate the skin and is very comfortable. The refined "Leo-Pop" jacquard makes it a very feminine and glamorous accessory.