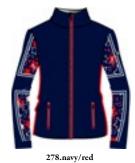

99.black/red

278.navy/red

This innovative multifunctional technical knitted jacket is an absolute novelty in the panorama of outerwear! The top layer in Dhtech jacquard knit fabric is breathable and waterproof thanks to a special insulating membrane and guarantees warmth and lightness with the least thickness for comfort and freedom of movement even in extreme cold conditions! A concentrate of style, functionality and innovation. Very feminine "SKI VIP" jacquard.