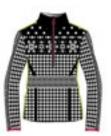

# Freedom and creativity, the two forces from which the vision of the Leo-Pop.

Phoebe N4 6446 DHtech 400 - Padding PrimaLoft® DHtech Supreme WX fabric

Pleiade N4 6447 DHtech 400 - Padding PrimaLoft® DHtech Supreme WX fabric

Sibilla N4 6449 DHtech 240

Sphere N4 6450 DHtech 400

Siren N4 6453 DHtech 400

Sirio N4 6454 DHtech 400

Talia N4 6455 DHtech Full 3D Power®

Tellus N4 6459 DHtech SOFT RELIEF

Thebe N4 6461 DHtech PURE

Thebe N4 6461 DHtech PURE

Urania N4 6464 WOOL KNITWEAR

Venus N4 6465 WOOL KNITWEAR

Tea N4 6457 DHtech 400

Thalna N4 6460 DHtech SOFT RELIEF

#### Sibilla N4 6449

Half zip DHtech 240 - REGULAR FIT

160.bluette/bla

Thermal t-neck 1/2 zip in DHtech 240 with refined "Leo-Pop" jacquard on front. Breathable, insulating, antibacterial, hypoallergenic, antibacterial.